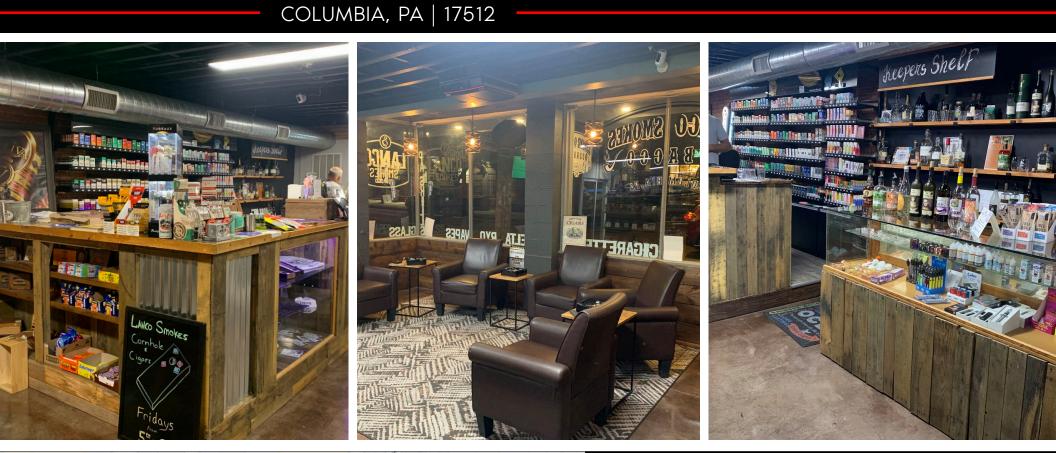

## **PROPERTY OVERVIEW**

Located in the heart of downtown Columbia, PA, this versatile property presents an excellent opportunity for investors and entrepreneurs alike. The property is comprised of one retail commercial unit and three residential apartments, offering a mix of income potential. The commercial space is owner occupied and operated as a cigar lounge. The business is also available for sale through a separate listing. Learn more about this prime, downtown investment opportunity by contact the listing agents today.