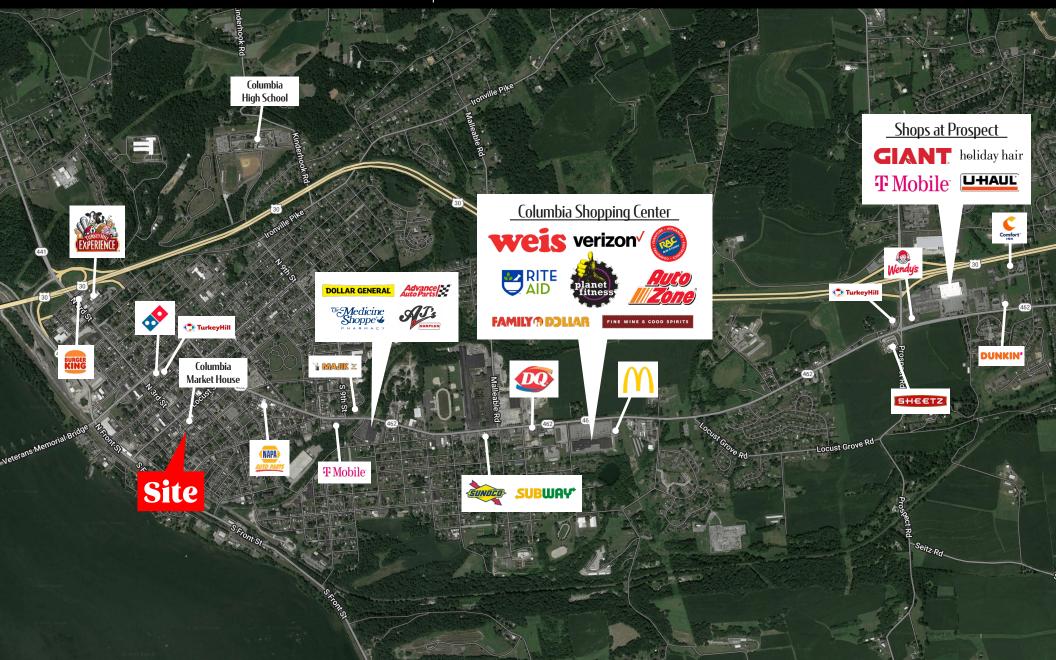

### ± 4,280 SF FOR SALE & LEASE

| DEMOGRAPHICS     | 3 MILE   | 5 MILE    | 7 MILE    |
|------------------|----------|-----------|-----------|
| TOTAL POPULATION | 23,441   | 48,677    | 97,827    |
| TOTAL EMPLOYEES  | 6,037    | 12,564    | 33,561    |
| AVERAGE HHI      | \$88,925 | \$101,736 | \$109,487 |
| TOTAL HOUSEHOLDS | 9,570    | 19,415    | 39,277    |

#### TRAFFIC COUNTS: RT 30 ± 55,000 VPD | PA 462 ± 12,000 VPD