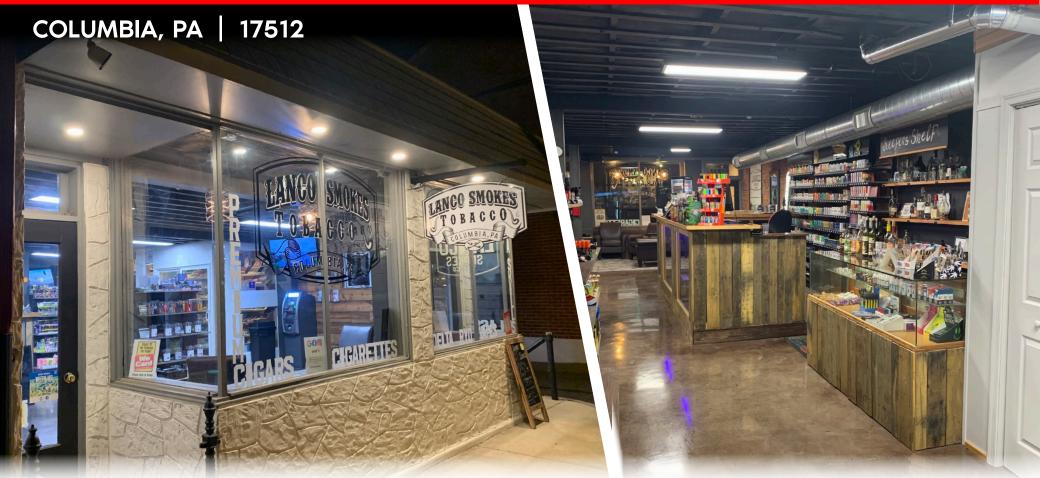

## **PROPERTY OVERVIEW**

Located in the heart of downtown Columbia, PA, this versatile property presents an excellent opportunity for investors and entrepreneurs alike. The property is comprised of one retail commercial unit and three residential apartments, offering a mix of income potential. The commercial space is owner occupied and operated as a cigar lounge. The business is also available for sale through a separate listing. Learn more about this prime, downtown investment opportunity by contact the listing agents today.