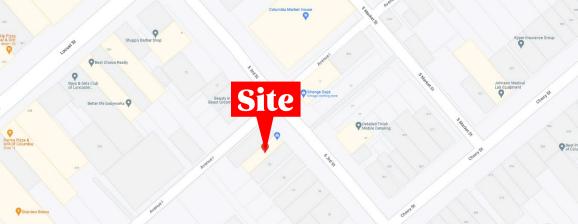

## **PROPERTY OVERVIEW**

Located in the heart of downtown Columbia, PA, this versatile property presents an excellent opportunity for investors and entrepreneurs alike. The property is comprised of one retail commercial unit and three residential apartments, offering a mix of income potential. The commercial space is owner occupied and operated as a cigar lounge. The business is also available for sale through a separate listing. Learn more about this prime, downtown investment opportunity by contact the listing agents today.