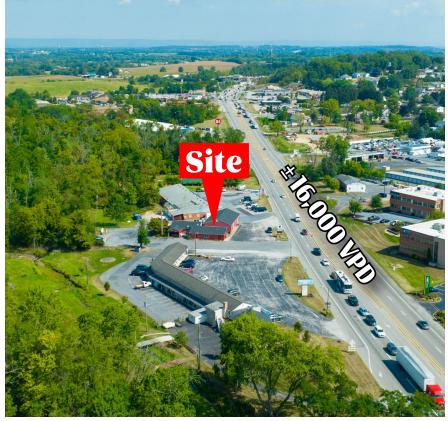

#### **OVERVIEW**

9 N U.S. 15 is a 4,700 square foot free standing building on 0.76 acres of land off Dillsburg main travel artery. The property was formerly a brewery and would be well equipped for another food and or beverage user to take advantage of the infrastructure. The site benefits from ample parking, pylon signage, and excellent visibility and exposure to the market. Major retailers in the area include Giant Grocery, Dollar Tree, Tractor Supply, and McDonald's just to name a few.

TRAFFIC COUNTS: US 15 ± 16,000 VPD

± 4,700 SF FOR LEASE

DILLSBURG, PA | 17019