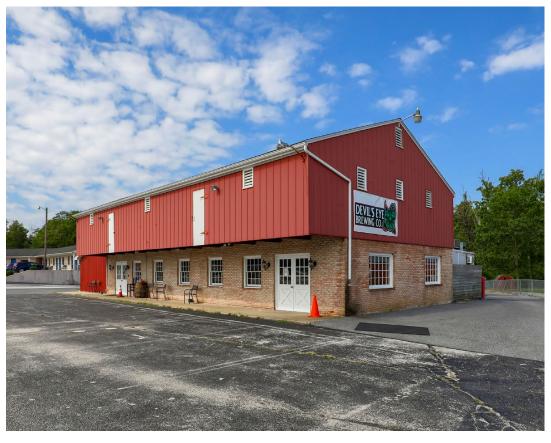

#### **OVERVIEW**

9 N U.S. 15 is a 4,700 square foot free standing building on 0.76 acres of land off Dillsburg main travel artery. The property was formerly a brewery and would be well equipped for another food and or beverage user to take advantage of the infrastructure. The site benefits from ample parking, pylon signage, and excellent visibility and exposure to the market. Major retailers in the area include Giant Grocery, Dollar Tree, Tractor Supply, and McDonald's just to name a few.