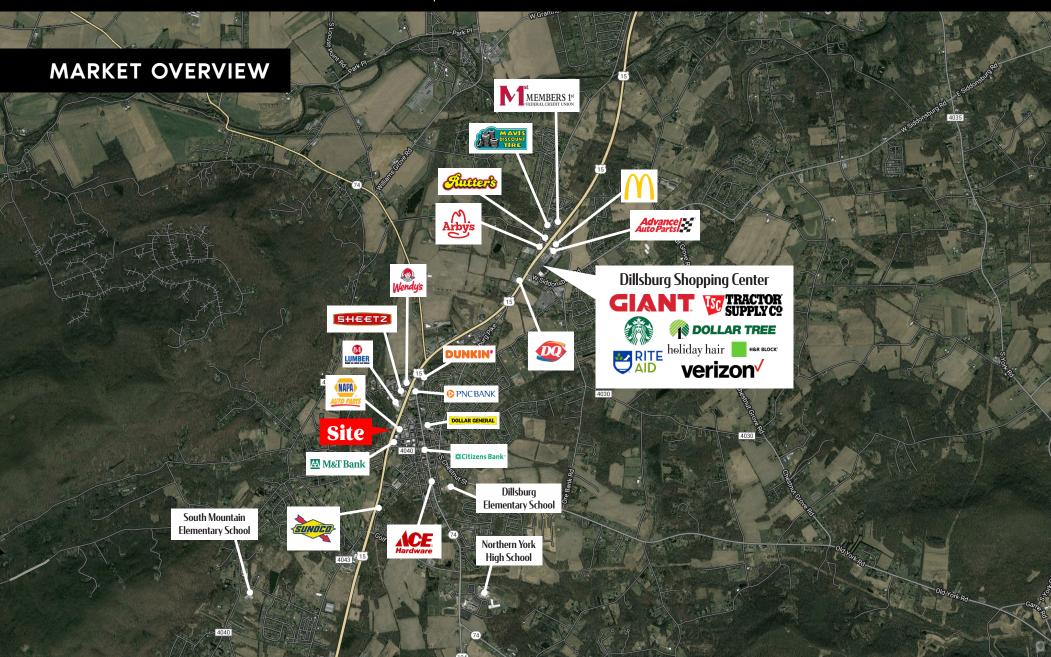

#### **OVERVIEW**

9 N U.S. 15 is a 4,700 square foot free standing building on 0.76 acres of land off Dillsburg main travel artery. The property was formerly a brewery and would be well equipped for another food and or beverage user to take advantage of the infrastructure. The site benefits from ample parking, pylon signage, and excellent visibility and exposure to the market. Major retailers in the area include Giant Grocery, Dollar Tree, Tractor Supply, and McDonald's just to name a few.