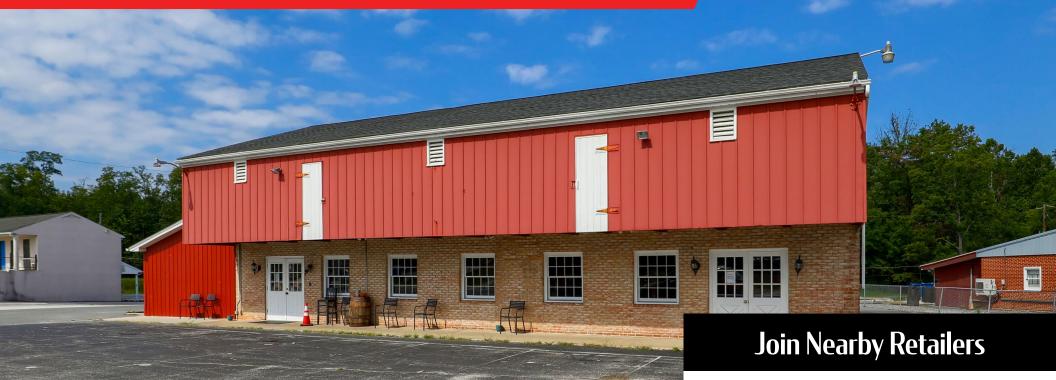

## 9 NORTH U.S. 15

DILLSBURG, PA | 17019

± 4,700 SF RESTAURANT SPACE AVAILABLE | FOR LEASE

#### **OVERVIEW**

9 N U.S. 15 is a 4,700 square foot free standing building on 0.76 acres of land off Dillsburg main travel artery. The property was formerly a brewery and would be well equipped for another food and or beverage user to take advantage of the infrastructure. The site benefits from ample parking, pylon signage, and excellent visibility and exposure to the market. Major retailers in the area include Giant Grocery, Dollar Tree, Tractor Supply, and McDonald's just to name a few.