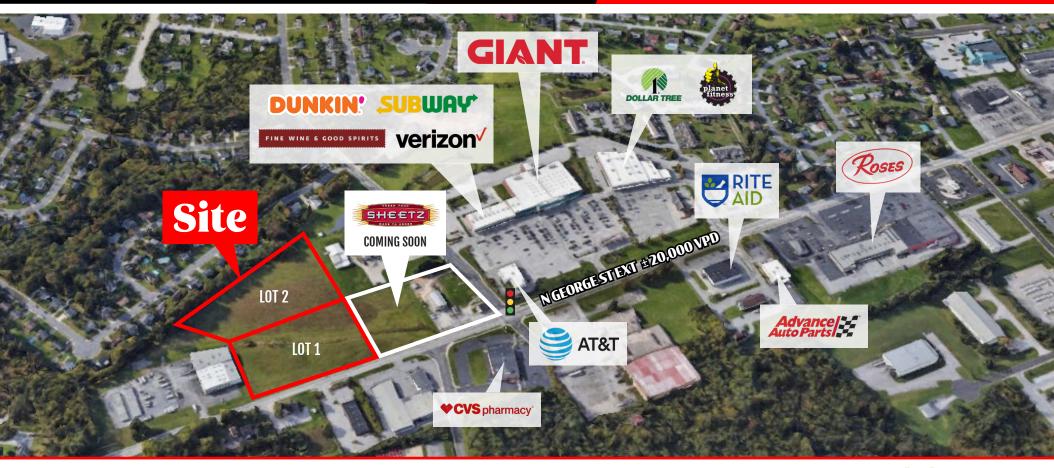

## 2 PAD SITES AVAILABLE For lease

**NEARBY RETAILERS:** 

Location

The property is located at the corner of Beshore School Rd and N. George St. Ext. It will have direct access to N. George St. that is a major traffic artery running south to York and north into Manchester and Mt. Wolf. The site is also conveniently located near Interstate 83 which is a major highway through Southern PA and Maryland. Retailers in the immediate area include Giant, Dollar Tree, Advance Auto, Planet Fitness, ATT, Verizon, PA Wine and Spirits, McDonald's, Sheetz, Checkers, and Rose's.