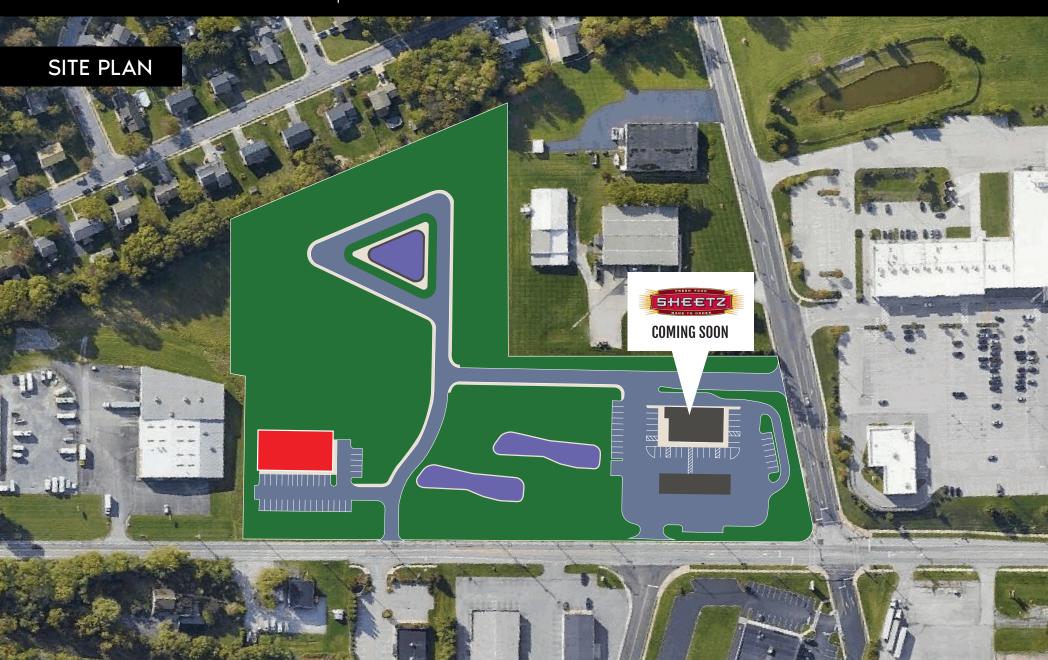

### BESHORE SCHOOL ROAD & N GEORGE STREET EXT

2 PAD SITES FOR LEASE

MANCHESTER, PA | 17345

Property

Beshore School Rd and N. George St. Ext. is a new commercial project located in the growing area of Manchester just north of York, PA. The development consists of two approximate 2 acre pads. Owner will consider a ground lease or build to suit.