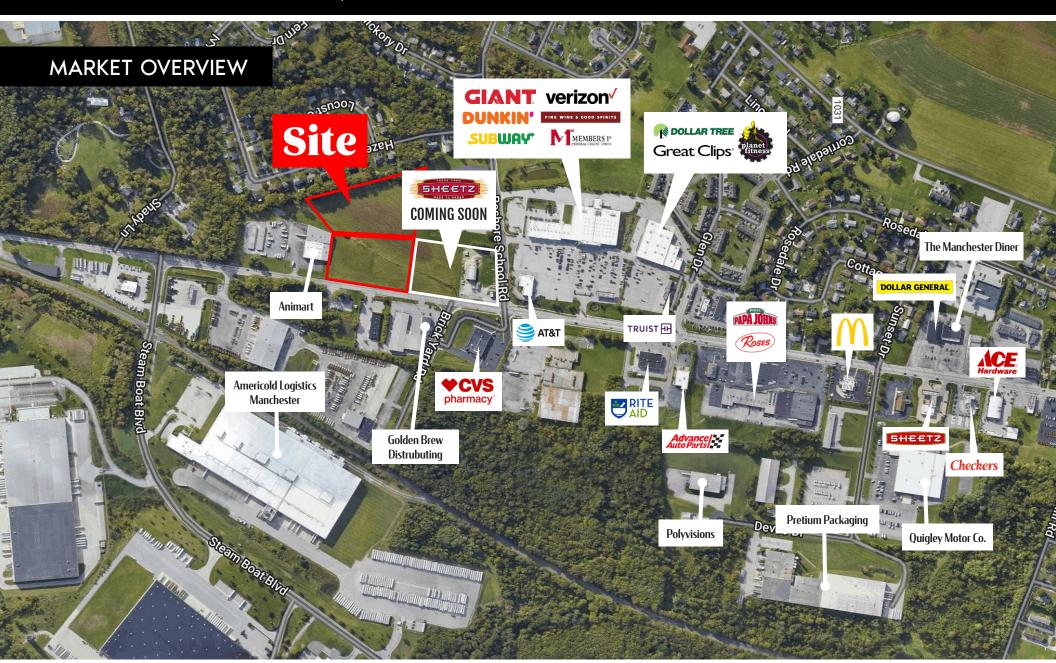

Location

The property is located at the corner of Beshore School Rd and N. George St. Ext. It will have direct access to N. George St. that is a major traffic artery running south to York and north into Manchester and Mt. Wolf. The site is also conveniently located near Interstate 83 which is a major highway through Southern PA and Maryland. Retailers in the immediate area include Giant, Dollar Tree, Advance Auto, Planet Fitness, ATT, Verizon, PA Wine and Spirits, McDonald's, Sheetz, Checkers, and Rose's.

Trade Area

The site is located in East Manchester Township that has seen an impressive growth of industrial and warehouse development over the past 10 years. More than 10 million square feet of warehouse has been built in the area housing companies such as Starbucks, GlaxoSmithKline, Ollie's, Gamestop, and DHL. This has also spurred residential development in and around Manchester. There are approximately 21,654 people living within 3 miles with an average household income of \$118,580.