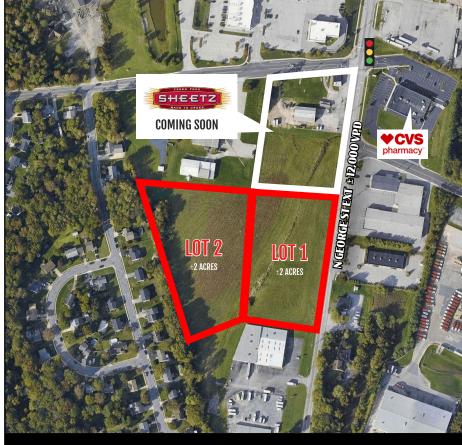

### BESHORE SCHOOL ROAD & N GEORGE STREET EXT

2 PAD SITES FOR LEASE

MANCHESTER, PA | 17345

Property

Beshore School Rd and N. George St. Ext. is a new commercial project located in the growing area of Manchester just north of York, PA. The development consists of two approximate 2 acre pads. Owner will consider a ground lease or build to suit.

TRAFFIC COUNTS: N GEORGE ST EXTENSION ± 12,000 VPD

2 PAD SITES FOR LEASE

MANCHESTER, PA | 17345

MANCHESTER, PA | 17345