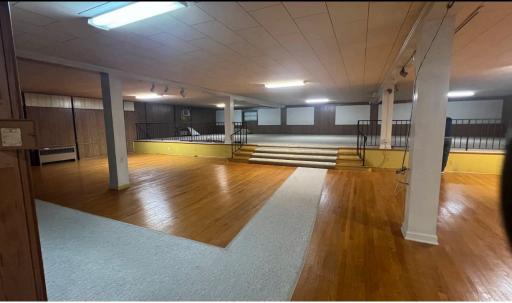

#### PROPERTY OVERVIEW

The Historic Bowser Furniture building located at 4 E. Main Street in Hummelstown, PA offers a unique opportunity for anyone looking to enter the Hershey/Hummelstown market. The multi-level building sits at the main intersection of Hummelstown, located a short distance from all the major attractions that Hershey has to offer including Hershey Park, The Giant Center, ZooAmerica, The Hotel Hershey, Tanger Outlets and more! The bottom floor features a 4,000 square foot loading dock/basement. The first and second floor are both 9,500 square feet, totaling 23,000 square feet for the entire building. The Bowser Furniture building is available for lease or purchase, the property is zoned Commercial-Central Business and is permitted for a multitude of uses; including but not limited to retail/restaurant, entertainment, hospitality, municipality, professional office and more. Contact our team today for more information!