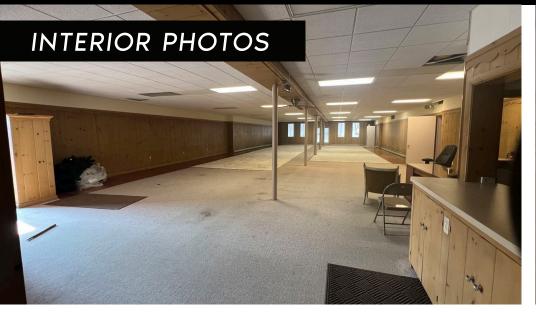

#### PROPERTY OVERVIEW

The Historic Bowser Furniture building located at 4 E. Main Street in Hummelstown, PA offers a unique opportunity for anyone looking to enter the Hershey/Hummelstown market. The multi-level building sits at the main intersection of Hummelstown, located a short distance from all the major attractions that Hershey has to offer including Hershey Park, The Giant Center, ZooAmerica, The Hotel Hershey, Tanger Outlets and more! The bottom floor features a 4,000 square foot loading dock/basement. The first and second floor are both 9,500 square feet, totaling 23,000 square feet for the entire building. The Bowser Furniture building is available for lease or purchase, the property is zoned Commercial-Central Business and is permitted for a multitude of uses; including but not limited to retail/restaurant, entertainment, hospitality, municipality, professional office and more. Contact our team today for more information!