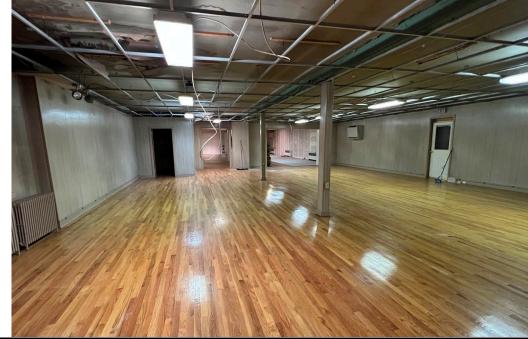

#### PROPERTY OVERVIEW

The Historic Bowser Furniture building located at 4 E. Main Street in Hummelstown, PA offers a unique opportunity for anyone looking to enter the Hershey/Hummelstown market. The multi-level building sits at the main intersection of Hummelstown, located a short distance from all the major attractions that Hershey has to offer including Hershey Park, The Giant Center, ZooAmerica, The Hotel Hershey, Tanger Outlets and more! The bottom floor features a 4,000 square foot loading dock/basement. The first and second floor are both 9,500 square feet, totaling 23,000 square feet for the entire building. The Bowser Furniture building is available for lease or purchase, the property is zoned Commercial-Central Business and is permitted for a multitude of uses; including but not limited to retail/restaurant, entertainment, hospitality, municipality, professional office and more. Contact our team today for more information!