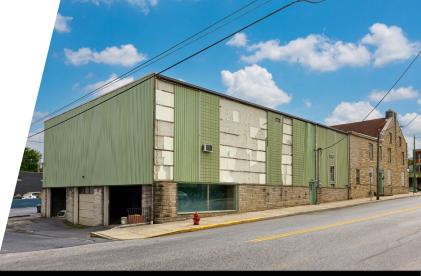

#### PROPERTY OVERVIEW

The Historic Bowser Furniture building located at 4 E. Main Street in Hummelstown, PA offers a unique opportunity for anyone looking to enter the Hershey/Hummelstown market. The multi-level building sits at the main intersection of Hummelstown, located a short distance from all the major attractions that Hershey has to offer including Hershey Park, The Giant Center, ZooAmerica, The Hotel Hershey, Tanger Outlets and more! The bottom floor features a 4,000 square foot loading dock/basement. The first and second floor are both 9,500 square feet, totaling 23,000 square feet for the entire building. The Bowser Furniture building is available for lease or purchase, the property is zoned Commercial-Central Business and is permitted for a multitude of uses; including but not limited to retail/restaurant, entertainment, hospitality, municipality, professional office and more. Contact our team today for more information!