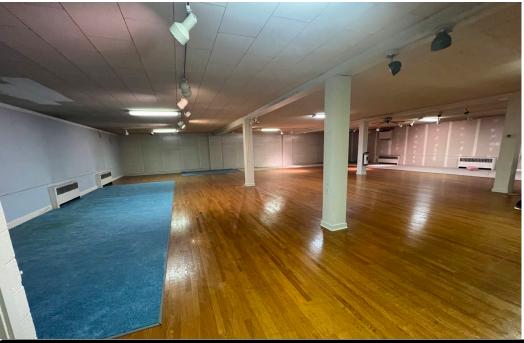

#### PROPERTY OVERVIEW

The Historic Bowser Furniture building located at 4 E. Main Street in Hummelstown, PA offers a unique opportunity for anyone looking to enter the Hershey/Hummelstown market. The multi-level building sits at the main intersection of Hummelstown, located a short distance from all the major attractions that Hershey has to offer including Hershey Park, The Giant Center, ZooAmerica, The Hotel Hershey, Tanger Outlets and more! The bottom floor features a 4,000 square foot loading dock/basement. The first and second floor are both 9,500 square feet, totaling 23,000 square feet for the entire building. The Bowser Furniture building is available for lease or purchase, the property is zoned Commercial-Central Business and is permitted for a multitude of uses; including but not limited to retail/restaurant, entertainment, hospitality, municipality, professional office and more. Contact our team today for more information!