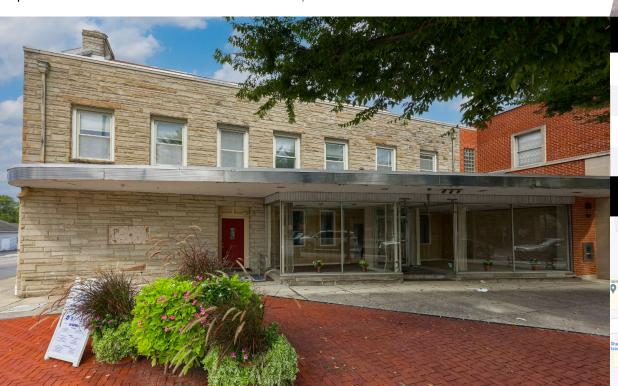

#### PROPERTY OVERVIEW

The Historic Bowser Furniture building located at 4 E. Main Street in Hummelstown, PA offers a unique opportunity for anyone looking to enter the Hershey/Hummelstown market. The multi-level building sits at the main intersection of Hummelstown, located a short distance from all the major attractions that Hershey has to offer including Hershey Park, The Giant Center, ZooAmerica, The Hotel Hershey, Tanger Outlets and more! The bottom floor features a 4,000 square foot loading dock/basement. The first and second floor are both 9,500 square feet, totaling 23,000 square feet for the entire building. The Bowser Furniture building is available for lease or purchase, the property is zoned Commercial-Central Business and is permitted for a multitude of uses; including but not limited to retail/restaurant, entertainment, hospitality, municipality, professional office and more. Contact our team today for more information!