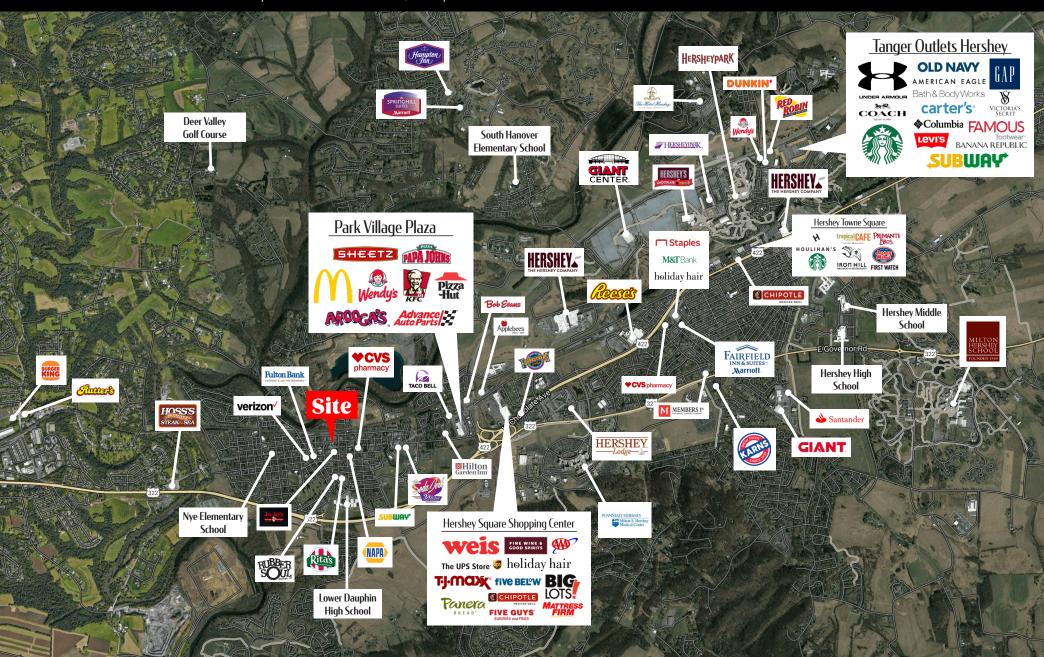

#### PROPERTY OVERVIEW

The Historic Bowser Furniture building located at 4 E. Main Street in Hummelstown, PA offers a unique opportunity for anyone looking to enter the Hershey/Hummelstown market. The multi-level building sits at the main intersection of Hummelstown, located a short distance from all the major attractions that Hershey has to offer including Hershey Park, The Giant Center, ZooAmerica, The Hotel Hershey, Tanger Outlets and more! The bottom floor features a 4,000 square foot loading dock/basement. The first and second floor are both 9,500 square feet, totaling 23,000 square feet for the entire building. The Bowser Furniture building is available for lease or purchase, the property is zoned Commercial-Central Business and is permitted for a multitude of uses; including but not limited to retail/restaurant, entertainment, hospitality, municipality, professional office and more. Contact our team today for more information!