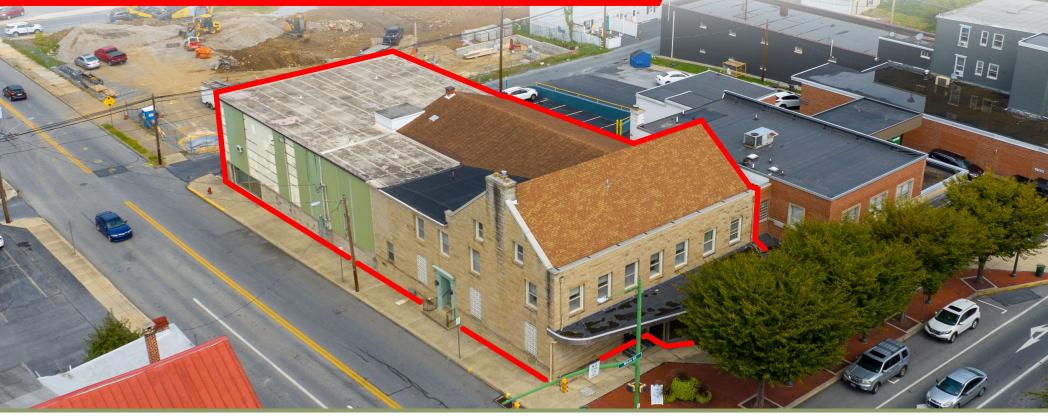

#### PROPERTY OVERVIEW

The Historic Bowser Furniture building located at 4 E. Main Street in Hummelstown, PA offers a unique opportunity for anyone looking to enter the Hershey/Hummelstown market. The multi-level building sits at the main intersection of Hummelstown, located a short distance from all the major attractions that Hershey has to offer including Hershey Park, The Giant Center, ZooAmerica, The Hotel Hershey, Tanger Outlets and more! The bottom floor features a 4,000 square foot loading dock/basement. The first and second floor are both 9,500 square feet, totaling 23,000 square feet for the entire building. The Bowser Furniture building is available for lease or purchase, the property is zoned Commercial-Central Business and is permitted for a multitude of uses; including but not limited to retail/restaurant, entertainment, hospitality, municipality, professional office and more. Contact our team today for more information!