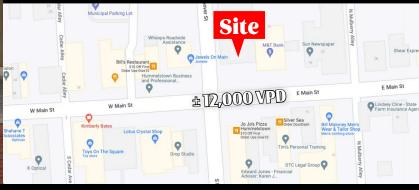

TRAFFIC COUNTS: US-322: ± 22,000 VPD | E Main Street: ± 12,000 VPD

± 4,000-23,000 SF FOR SALE/LEASE

4 E MAIN ST | HUMMELSTOWN, PA | 17036

± 4,000-23,000 SF FOR SALE/LEASE

4 E MAIN ST | HUMMELSTOWN, PA | 17036