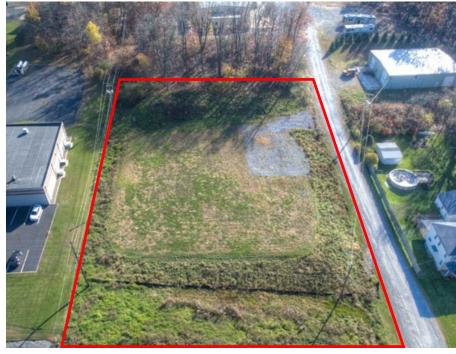

# **±1.7 ACRES**AVAILABLE FOR LEASE

### PROPERTY OVERVIEW

The parcel at **250 Brushy Ridge Road** offers 1.7 acres that can be utilized for industrial or commercial use. The site is located directly off I-180 and sits across from the "Fairfield Crossing Mixed Use Development" site that has an approved plan for commercial and mixed use. It would be perfect for industrial or warehouse use, as there are many nearby, or it could be used for commercial use to complement the mixed-use development. There is potential for many different uses for this site. Don't miss the chance to become part of the new developments along Fairfield Road!