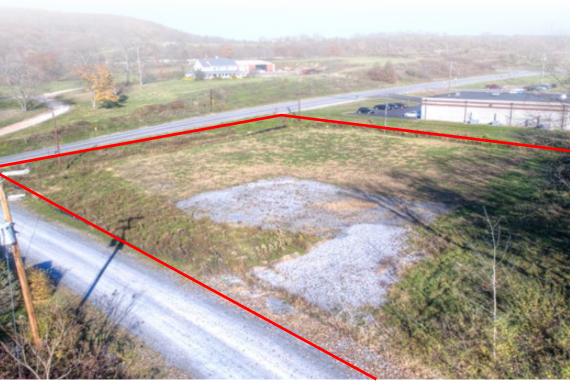

### PROPERTY OVERVIEW

The parcel at **250 Brushy Ridge Road** offers 1.7 acres that can be utilized for industrial or commercial use. The site is located directly off I-180 and sits across from the "Fairfield Crossing Mixed Use Development" site that has an approved plan for commercial and mixed use. It would be perfect for industrial or warehouse use, as there are many nearby, or it could be used for commercial use to complement the mixed-use development. There is potential for many different uses for this site. Don't miss the chance to become part of the new developments along Fairfield Road!