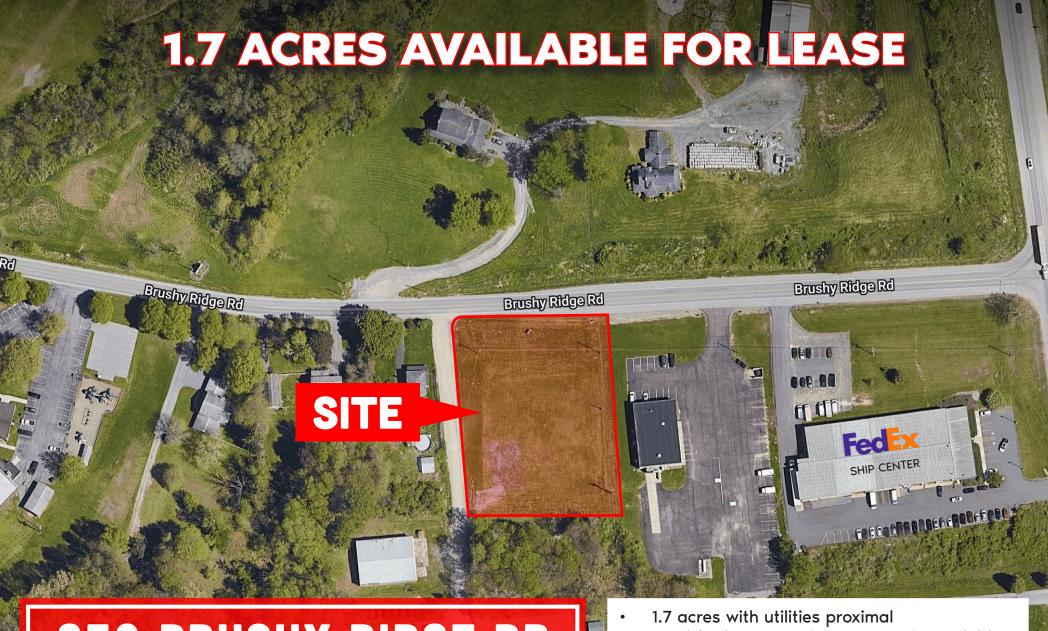

# **±1.7 ACRES**AVAILABLE FOR LEASE

### PROPERTY OVERVIEW

The parcel at **250 Brushy Ridge Road** offers 1.7 acres that can be utilized for industrial or commercial use. The site is located directly off I-180 and sits across from the "Fairfield Crossing Mixed Use Development" site that has an approved plan for commercial and mixed use. It would be perfect for industrial or warehouse use, as there are many nearby, or it could be used for commercial use to complement the mixed-use development. There is potential for many different uses for this site. Don't miss the chance to become part of the new developments along Fairfield Road!

### LOCATION DESCRIPTION

New traffic signals and multiple sites for development on Fairfield Road (6,000 VPD) just off I-180 (28,000 VPD) make this a prime opportunity. The site sits directly behind the FedEx Ship Center, Blaise Alexander Auto Auction, and Fulmer Storage & Containers.