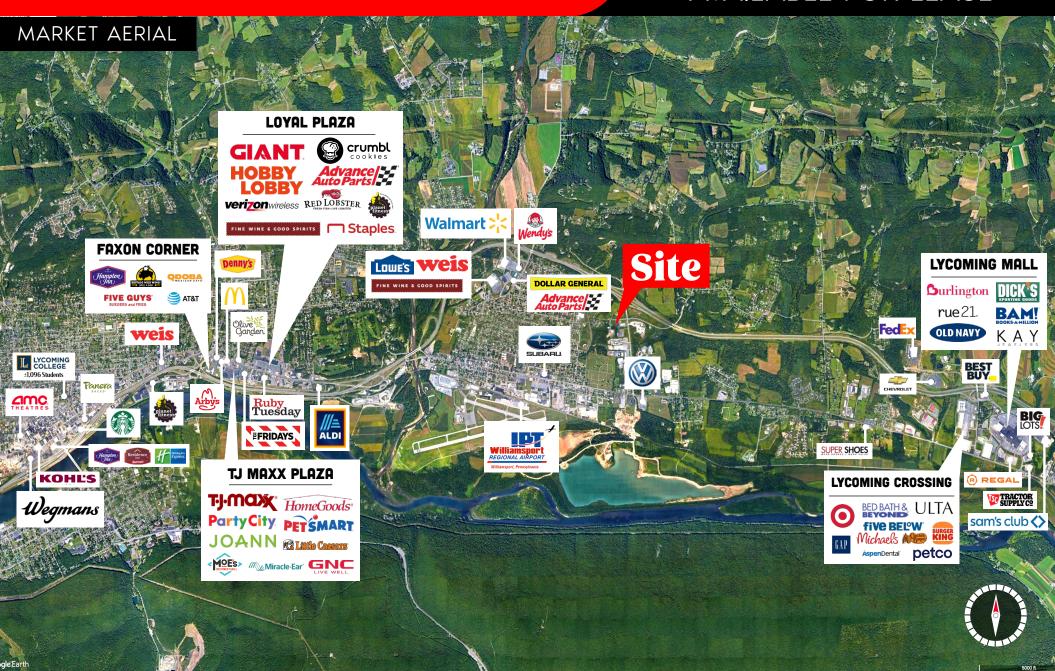

### LOCATION DESCRIPTION

New traffic signals and multiple sites for development on Fairfield Road (6,000 VPD) just off I-180 (28,000 VPD) make this a prime opportunity. The site sits directly behind the FedEx Ship Center, Blaise Alexander Auto Auction, and Fulmer Storage & Containers.

#### **NEARBY**