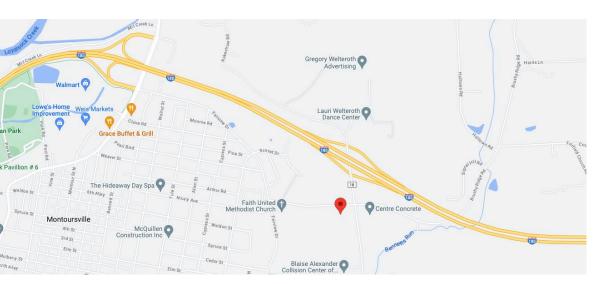

### LOCATION DESCRIPTION

New traffic signals and multiple sites for development on Fairfield Road (6,000 VPD) just off I-180 (28,000 VPD) make this a prime opportunity. The site sits directly behind the FedEx Ship Center, Blaise Alexander Auto Auction, and Fulmer Storage & Containers.