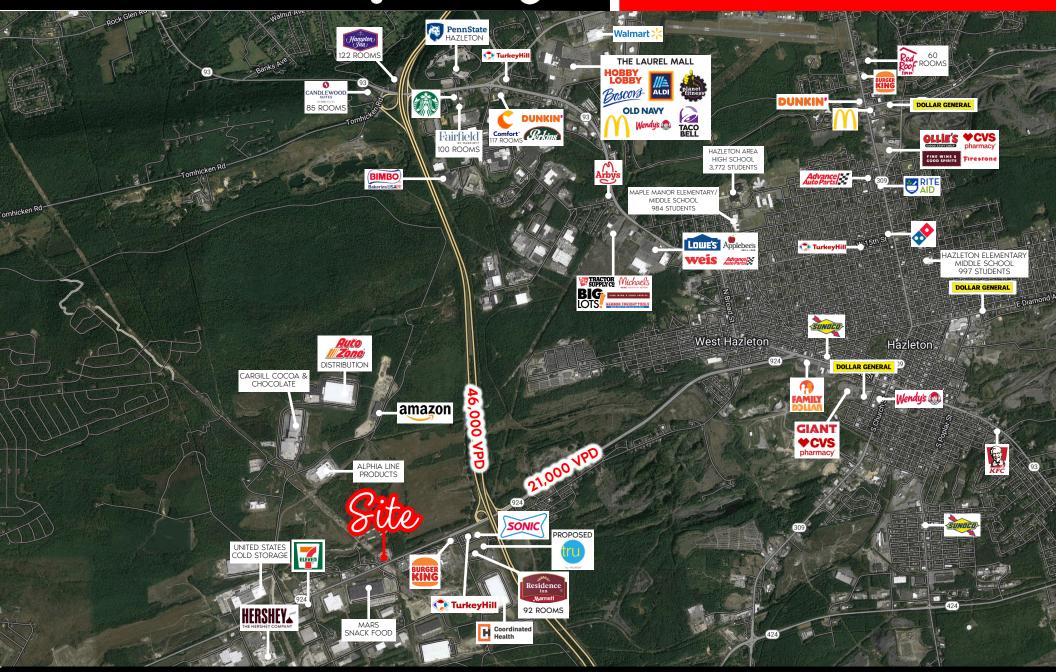

## Property Overview

The property at 511 Can-Do Expy, Hazle Township, PA is a prime piece of commercial land available for lease from 1- 6.35 acres. Can-Do Expy (20,869 VPD) is just off I-81 (45,524 VPD). The property is currently used as yard space for a trucking company. It is located 0.5 miles off the highway and centrally located between industrial, retail, hospitality, and residential properties, making it an attractive location for a wide range of uses. Nearby retailers and industrial users include Sonic, Burger King, Residence Inn by Mariott Hazleton, Romark Logistics, PPL Utilities, Safelite Autoglass, and many more. With many industrial properties close by and high traffic counts, this site would be a good fit for but not limited to, a truck stop, hotel, fast casual, c-store, and many more.

### Trade Area

Hazle Township is in Luzerne County, PA. Luzerne County has a total population of 326,369 people in 151,347 homes with a median household income of \$56,534. The area is heavily industrial with some retail, restaurants, and hospitality.