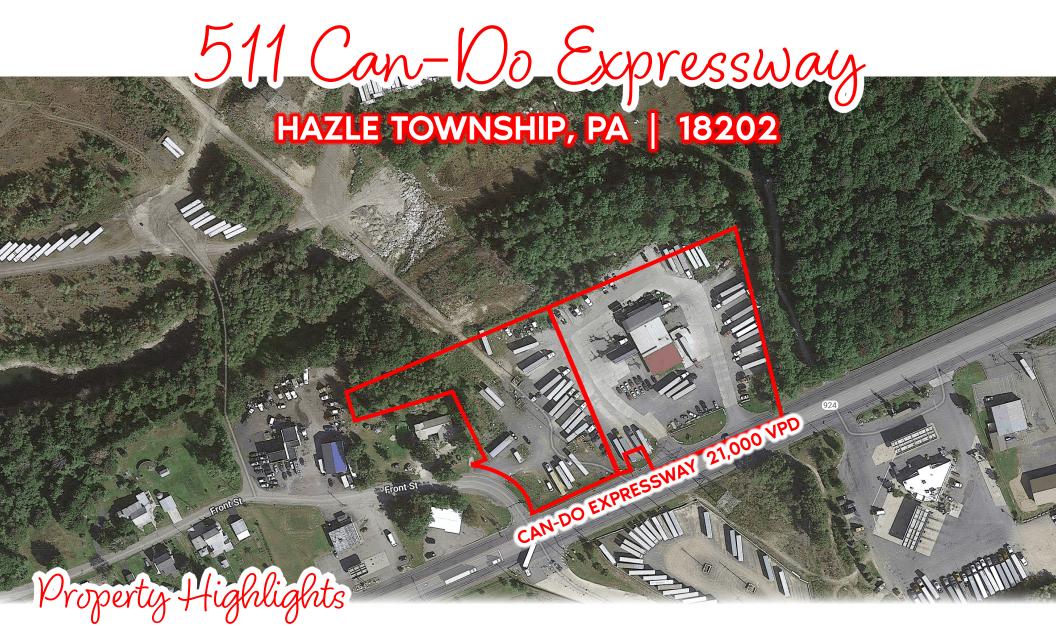

- 1 6.35 acres available for lease
- Located 0.5 miles away from busy Interstate 81
- 21,000 VPD for Can-Do Expressway and 46,000 for I-81
- Perfect for a wide range of uses
- Industrial, retail, hospitality, and residential properties nearby

## Property Overview

The property at 511 Can-Do Expy, Hazle Township, PA is a prime piece of commercial land available for lease from 1- 6.35 acres. Can-Do Expy (20,869 VPD) is just off I-81 (45,524 VPD). The property is currently used as yard space for a trucking company. It is located 0.5 miles off the highway and centrally located between industrial, retail, hospitality, and residential properties, making it an attractive location for a wide range of uses. Nearby retailers and industrial users include Sonic, Burger King, Residence Inn by Mariott Hazleton, Romark Logistics, PPL Utilities, Safelite Autoglass, and many more. With many industrial properties close by and high traffic counts, this site would be a good fit for but not limited to, a truck stop, hotel, fast casual, c-store, and many more.

TRAFFIC COUNTS: CAN-DO EXPY ±21,000 VPD | I-81 ±46,000 VPD