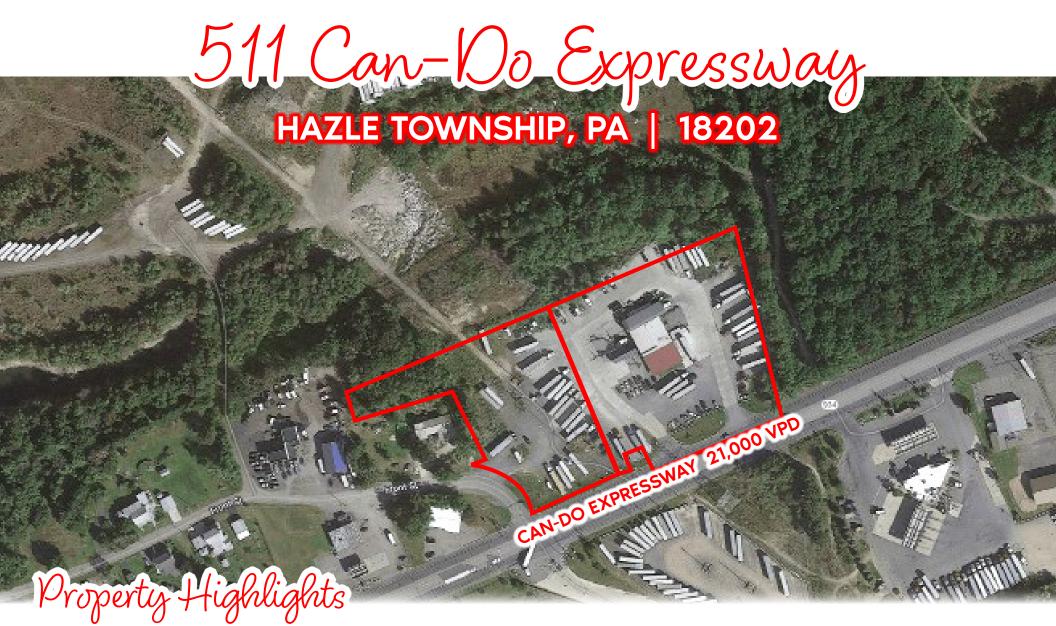

- 1 6.35 acres available for lease
- Located 0.5 miles away from busy Interstate 81
- 21,000 VPD for Can-Do Expressway and 46,000 for I-81
- Perfect for a wide range of uses
- Industrial, retail, hospitality, and residential properties nearby

### Property Overview

The property at 511 Can-Do Expy, Hazle Township, PA is a prime piece of commercial land available for lease from 1- 6.35 acres. Can-Do Expy (20,869 VPD) is just off I-81 (45,524 VPD). The property is currently used as yard space for a trucking company. It is located 0.5 miles off the highway and centrally located between industrial, retail, hospitality, and residential properties, making it an attractive location for a wide range of uses. Nearby retailers and industrial users include Sonic, Burger King, Residence Inn by Mariott Hazleton, Romark Logistics, PPL Utilities, Safelite Autoglass, and many more. With many industrial properties close by and high traffic counts, this site would be a good fit for but not limited to, a truck stop, hotel, fast casual, c-store, and many more.

TRAFFIC COUNTS: CAN-DO EXPY ±21,000 VPD | I-81 ±46,000 VPD

The parcel at 511 Can-Do Expy is off I-81 and is located just off the busy expressway that extends from Hazleton to Frackville, before joining with Route 61. It is located only 3.8 miles away from Hazleton.