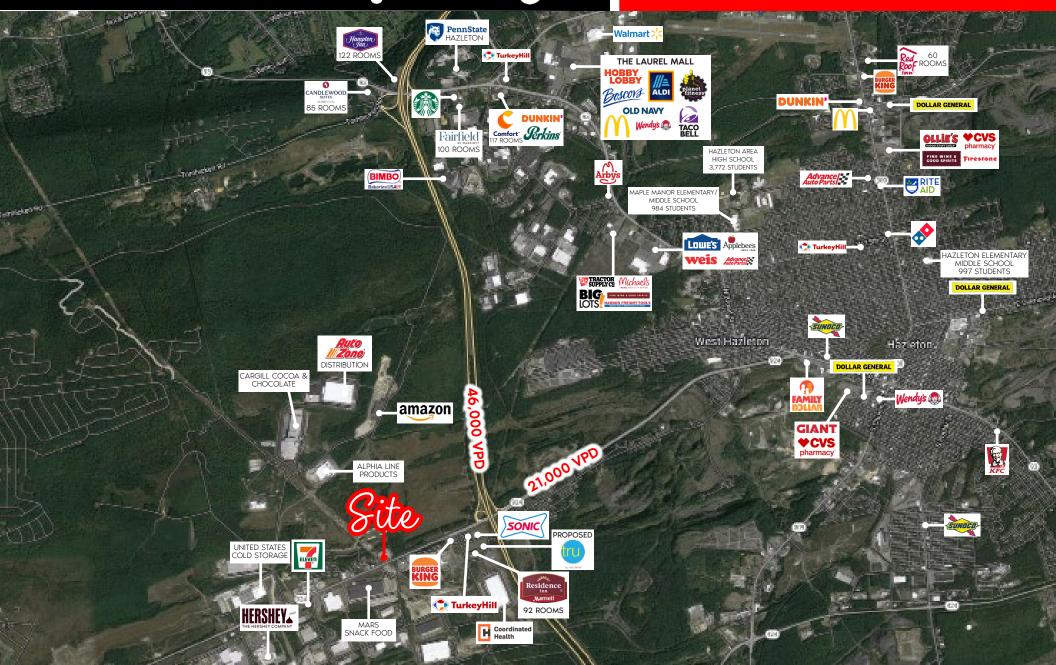

### Property Overview

The property at 511 Can-Do Expy, Hazle Township, PA is a prime piece of commercial land available for lease from 1- 6.35 acres. Can-Do Expy (20,869 VPD) is just off I-81 (45,524 VPD). The property is currently used as yard space for a trucking company. It is located 0.5 miles off the highway and centrally located between industrial, retail, hospitality, and residential properties, making it an attractive location for a wide range of uses. Nearby retailers and industrial users include Sonic, Burger King, Residence Inn by Mariott Hazleton, Romark Logistics, PPL Utilities, Safelite Autoglass, and many more. With many industrial properties close by and high traffic counts, this site would be a good fit for but not limited to, a truck stop, hotel, fast casual, c-store, and many more.

### Trade Area

Hazle Township is in Luzerne County, PA. Luzerne County has a total population of 326,369 people in 151,347 homes with a median household income of \$56,534. The area is heavily industrial with some retail, restaurants, and hospitality.