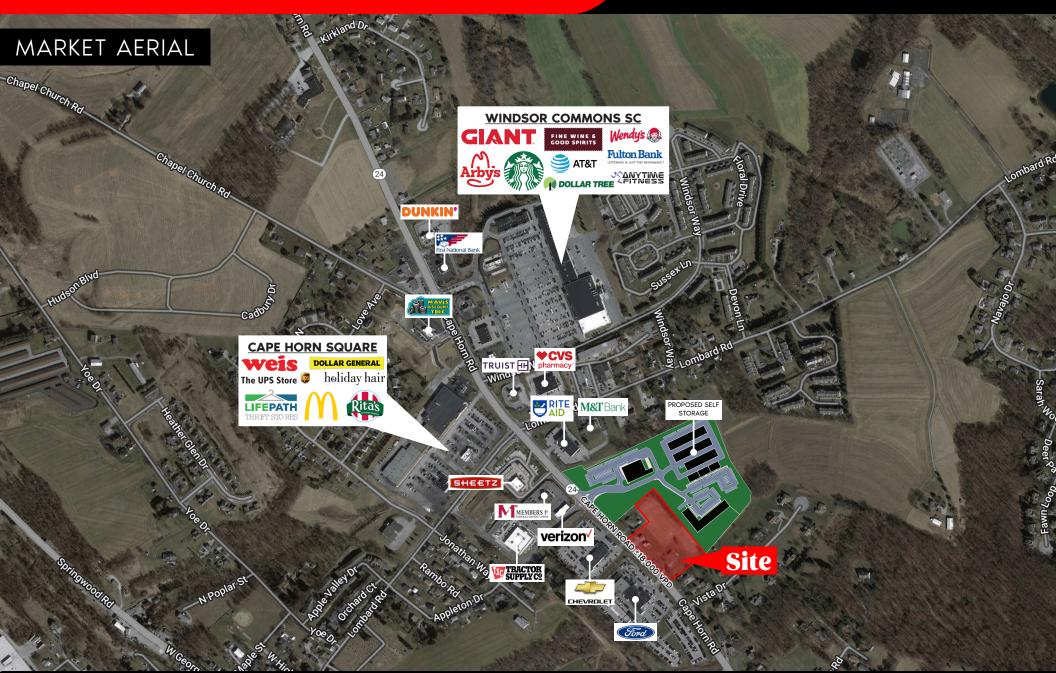

#### PROPERTY OVERVIEW

3231 Cape Horn Road is a well-located site, next to the new Aldi and proposed self-storage facility. The project is situated on Cape Horn Road (18,000 VPD) and is across from Apple Ford. The site is minutes from Weis & Giant Markets; the other nearby tenants include national names such as, Dollar General, Tractor Supply, McDonald's, Verizon, AT&T, Wendy's, Dunkin, and Arby's, just to name a few. With its traffic generating lineup of destination and convenience style retailers nearby, this project is located in the primary shopping destination in the market.

3231 Cape Horn Road is strategically positioned with significant frontage along one of the market's primary retail corridors. The site benefits from the dense volume of traffic flow along Cape Horn Road, which is one of Red Lion's heaviest traveled roadways and is the main thoroughfare in the market. Adding to the stability of the project, the property shows a 15-minute drive time demographic of over 211,315 people with household incomes of more than \$72,300 and daytime employment demographics equally as strong with 124,012. The demographics within a 7-mile radius include 161,557 people in 62,526 homes, a labor force of 63,941 with an average household income of \$101,284. The area's growth since 2000 has increased over 12.7% with over 8,167 new homes.

TRAFFIC COUNTS: CAPE HORN RD ±18,000 VPD