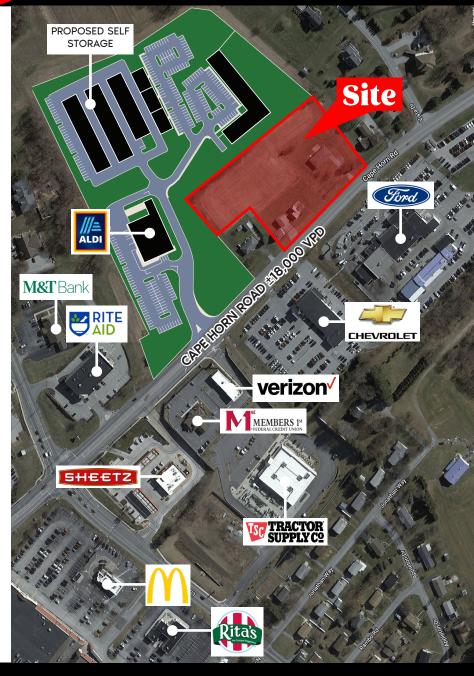

#### PROPERTY OVERVIEW

3231 Cape Horn Road is a well-located site, next to the new Aldi and proposed self-storage facility. The project is situated on Cape Horn Road (18,000 VPD) and is across from Apple Ford. The site is minutes from Weis & Giant Markets; the other nearby tenants include national names such as, Dollar General, Tractor Supply, McDonald's, Verizon, AT&T, Wendy's, Dunkin, and Arby's, just to name a few. With its traffic generating lineup of destination and convenience style retailers nearby, this project is located in the primary shopping destination in the market.

3231 Cape Horn Road is strategically positioned with significant frontage along one of the market's primary retail corridors. The site benefits from the dense volume of traffic flow along Cape Horn Road, which is one of Red Lion's heaviest traveled roadways and is the main thoroughfare in the market. Adding to the stability of the project, the property shows a 15-minute drive time demographic of over 211,315 people with household incomes of more than \$72,300 and daytime employment demographics equally as strong with 124,012. The demographics within a 7-mile radius include 161,557 people in 62,526 homes, a labor force of 63,941 with an average household income of \$101,284. The area's growth since 2000 has increased over 12.7% with over 8,167 new homes.

TRAFFIC COUNTS: CAPE HORN RD ±18,000 VPD