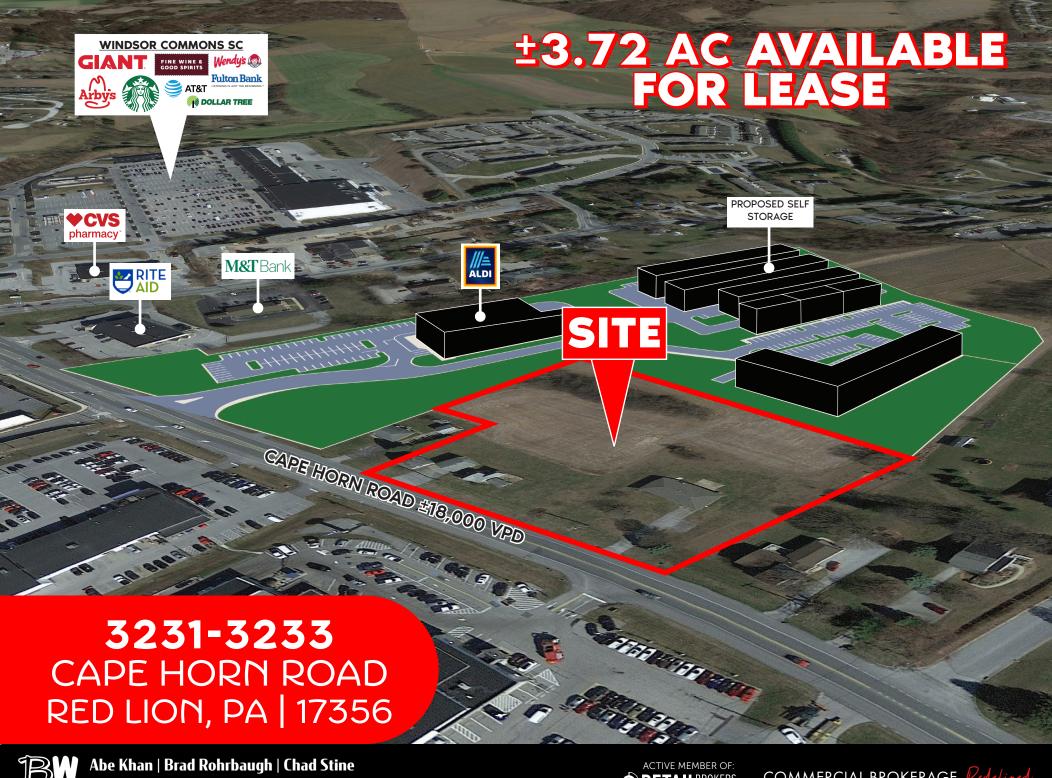

#### PROPERTY OVERVIEW

3231 Cape Horn Road is a well-located site, next to the new Aldi and proposed self-storage facility. The project is situated on Cape Horn Road (18,000 VPD) and is across from Apple Ford. The site is minutes from Weis & Giant Markets; the other nearby tenants include national names such as, Dollar General, Tractor Supply, McDonald's, Verizon, AT&T, Wendy's, Dunkin, and Arby's, just to name a few. With its traffic generating lineup of destination and convenience style retailers nearby, this project is located in the primary shopping destination in the market.

3231 Cape Horn Road is strategically positioned with significant frontage along one of the market's primary retail corridors. The site benefits from the dense volume of traffic flow along Cape Horn Road, which is one of Red Lion's heaviest traveled roadways and is the main thoroughfare in the market. Adding to the stability of the project, the property shows a 15-minute drive time demographic of over 211,315 people with household incomes of more than \$72,300 and daytime employment demographics equally as strong with 124,012. The demographics within a 7-mile radius include 161,557 people in 62,526 homes, a labor force of 63,941 with an average household income of \$101,284. The area's growth since 2000 has increased over 12.7% with over 8,167 new homes.

TRAFFIC COUNTS: CAPE HORN RD ±18,000 VPD