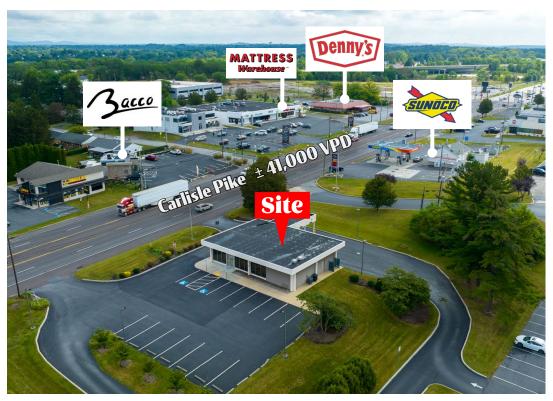

#### **OVERVIEW**

5528 Carlisle Pike is a 2,640 square foot freestanding former bank along one of Central PA's most traveled corridors. It sits on 1.04 acres of land and is surrounded by a high density mix of retailers and national brands which include, but are not limited to Hobby Lobby, Lowe's, Home Depot, Ollie's, Ashley's Furniture, and PetSmart. Route 11, also known as Carlisle Pike, sees over 41,000 V.P.D. and is home to the only REI in Central PA. This site benefits from excellent exposure and visibility to the market, ample parking, easy access, and pylon signage. FF&E are not included in the sale.

TRAFFIC COUNTS: CARLISLE PIKE ± 41,000 VPD