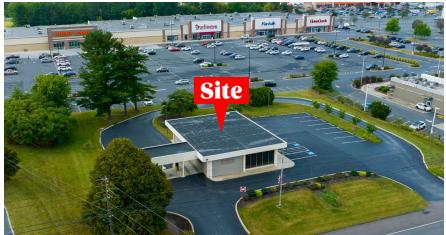

#### **OVERVIEW**

5528 Carlisle Pike is a 2,640 square foot freestanding former bank along one of Central PA's most traveled corridors. It sits on 1.04 acres of land and is surrounded by a high density mix of retailers and national brands which include, but are not limited to Hobby Lobby, Lowe's, Home Depot, Ollie's, Ashley's Furniture, and PetSmart. Route 11, also known as Carlisle Pike, sees over 41,000 V.P.D. and is home to the only REI in Central PA. This site benefits from excellent exposure and visibility to the market, ample parking, easy access, and pylon signage. FF&E are not included in the sale.