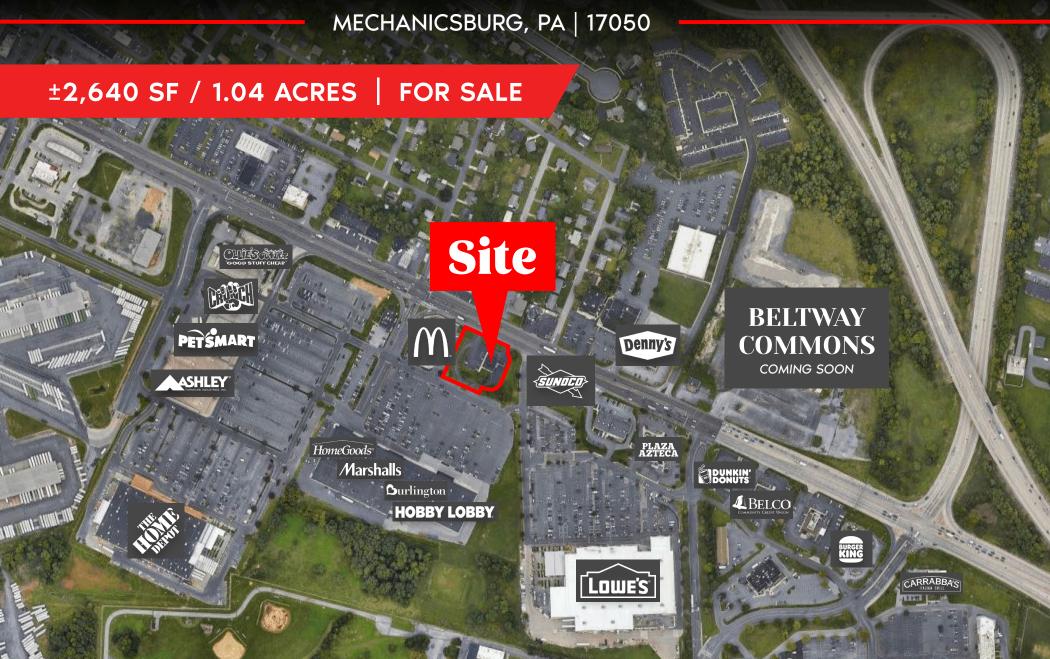

# 5528 CARLISLE PIKE

± 2,640 SF / 1.04 AC FOR **SALE** 

MECHANICSBURG, PA | 17050

#### **OVERVIEW**

5528 Carlisle Pike is a 2,640 square foot freestanding former bank along one of Central PA's most traveled corridors. It sits on 1.04 acres of land and is surrounded by a high density mix of retailers and national brands which include, but are not limited to Hobby Lobby, Lowe's, Home Depot, Ollie's, Ashley's Furniture, and PetSmart. Route 11, also known as Carlisle Pike, sees over 41,000 V.P.D. and is home to the only REI in Central PA. This site benefits from excellent exposure and visibility to the market, ample parking, easy access, and pylon signage. FF&E are not included in the sale.