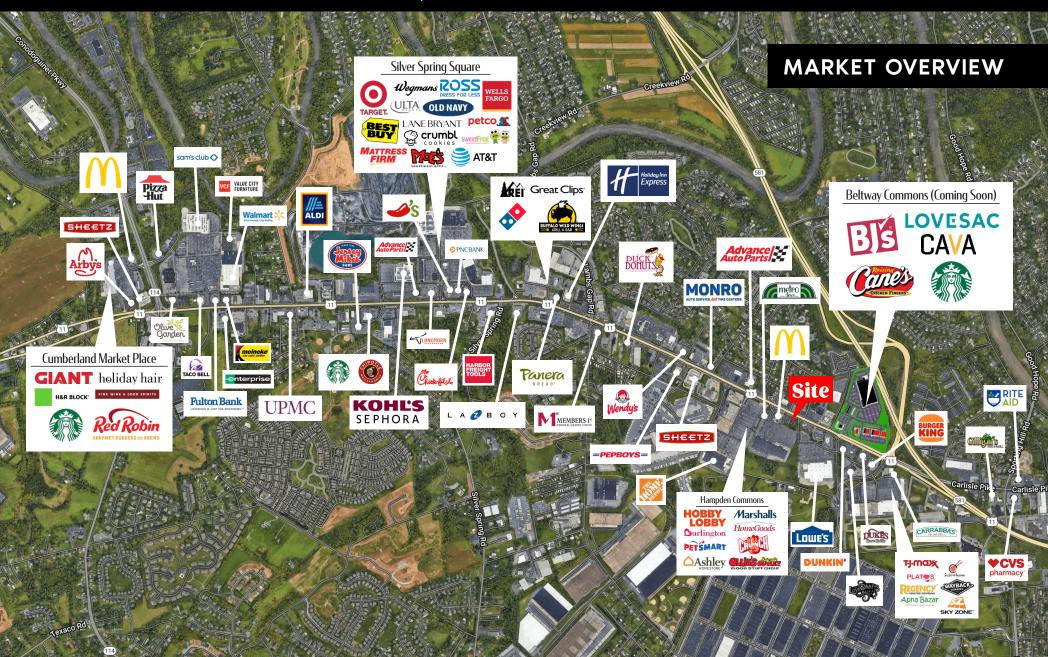

#### **OVERVIEW**

5528 Carlisle Pike is a 2,640 square foot freestanding former bank along one of Central PA's most traveled corridors. It sits on 1.04 acres of land and is surrounded by a high density mix of retailers and national brands which include, but are not limited to Hobby Lobby, Lowe's, Home Depot, Ollie's, Ashley's Furniture, and PetSmart. Route 11, also known as Carlisle Pike, sees over 41,000 V.P.D. and is home to the only REI in Central PA. This site benefits from excellent exposure and visibility to the market, ample parking, easy access, and pylon signage. FF&E are not included in the sale.

TRAFFIC COUNTS: CARLISLE PIKE ± 41,000 VPD