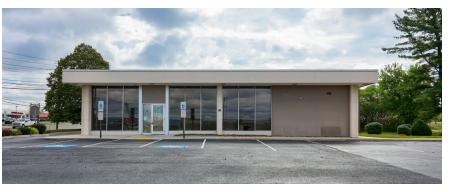

#### **OVERVIEW**

5528 Carlisle Pike is a 2,640 square foot freestanding former bank along one of Central PA's most traveled corridors. It sits on 1.04 acres of land and is surrounded by a high density mix of retailers and national brands which include, but are not limited to Hobby Lobby, Lowe's, Home Depot, Ollie's, Ashley's Furniture, and PetSmart. Route 11, also known as Carlisle Pike, sees over 41,000 V.P.D. and is home to the only REI in Central PA. This site benefits from excellent exposure and visibility to the market, ample parking, easy access, and pylon signage. FF&E are not included in the sale.