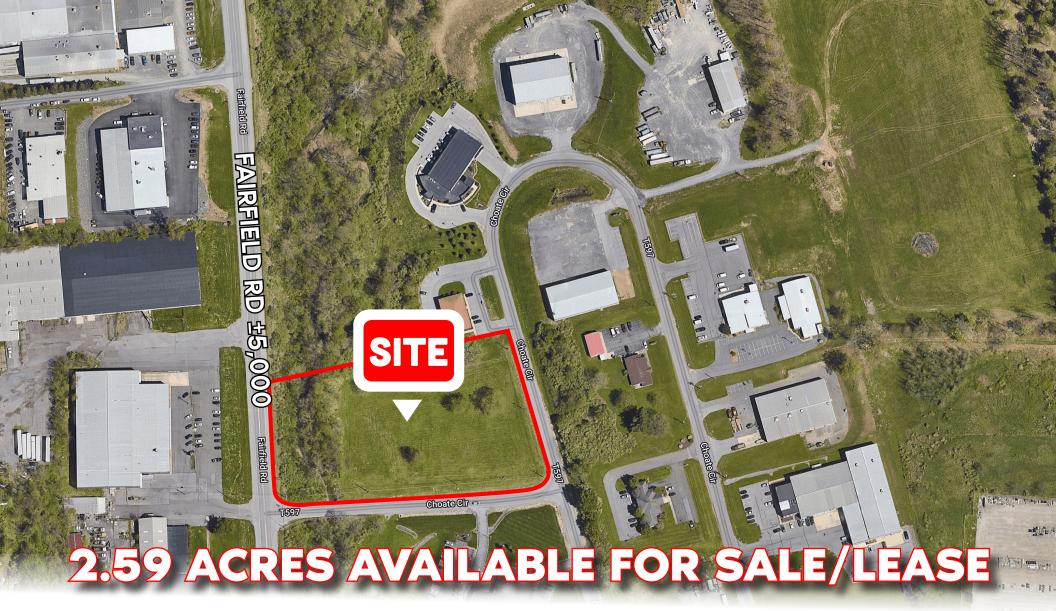

160 CHOATE CIRCLE MONTOURSVILLE, PA | 17754

- Flat lot with utilities available
- 2.59 acres
- Convenient proximity to I-180, along with Williamsport, Montoursville, and Muncy
- Sale or ground lease available
- Established business park

## **±2.59 ACRES** AVAILABLE FOR SALE/ LEASE

#### PROPERTY OVERVIEW

The lot at 160 Choate Circle in Montoursville, PA is the last parcel available in Choate Circle Commercial and Industrial Park. The site is a flat corner lot at the entrance of the park with some visibility from Fairfied Rd. It can accommodate office users, medical users, and a mix of commercial and industrial uses.

TRAFFIC COUNTS: FAIRFIELD RD ±5,000 VPD