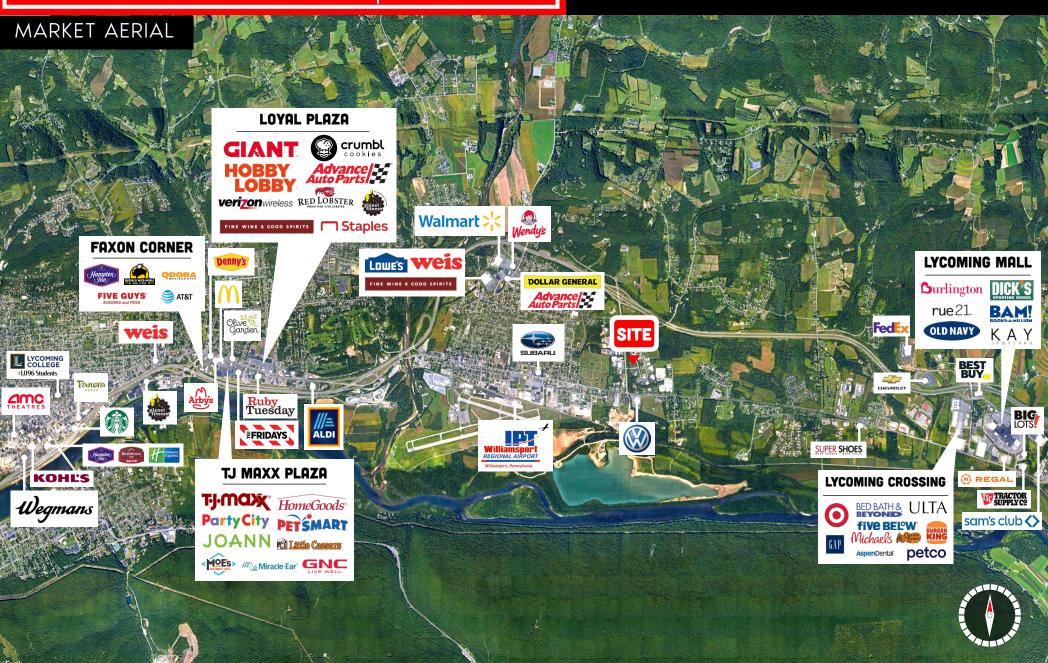

#### LOCATION OVERVIEW

The site is located just off I-180 from the Fairfield exit and surrounded by a wide variety of other business uses. There are new traffic signals and development sites available along Fairfield Road which will generate more traffic in the coming years.

#### **NEARBY**