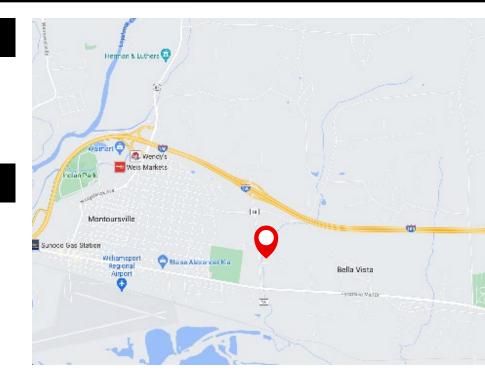

#### LOCATION OVERVIEW

The site is located just off I-180 from the Fairfield exit and surrounded by a wide variety of other business uses. There are new traffic signals and development sites available along Fairfield Road which will generate more traffic in the coming years.

TRAFFIC COUNTS: FAIRFIELD RD ±5,000 VPD

#### **NEARBY**