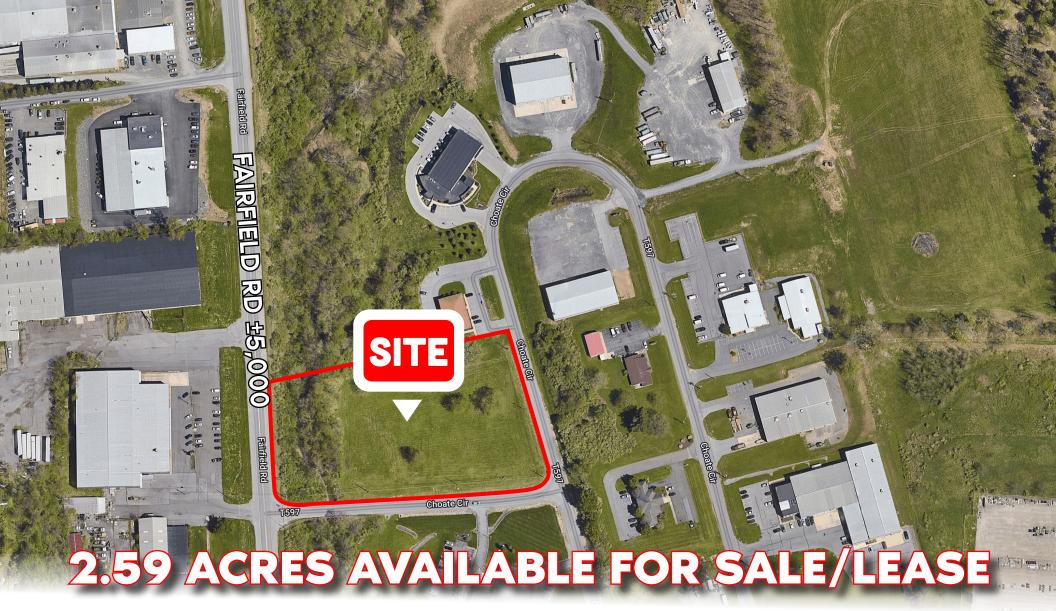

160 CHOATE CIRCLE
MONTOURSVILLE, PA | 17754

- Flat lot with utilities available
- 2.59 acres
- Convenient proximity to I-180, along with Williamsport, Montoursville, and Muncy
- Sale or ground lease available
- Established business park

# **±2.59 ACRES** AVAILABLE FOR SALE/ LEASE

## PROPERTY OVERVIEW

The lot at 160 Choate Circle in Montoursville, PA is the last parcel available in Choate Circle Commercial and Industrial Park. The site is a flat corner lot at the entrance of the park with some visibility from Fairfied Rd. It can accommodate office users, medical users, and a mix of commercial and industrial uses.

## LOCATION OVERVIEW

The site is located just off I-180 from the Fairfield exit and surrounded by a wide variety of other business uses. There are new traffic signals and development sites available along Fairfield Road which will generate more traffic in the coming years.