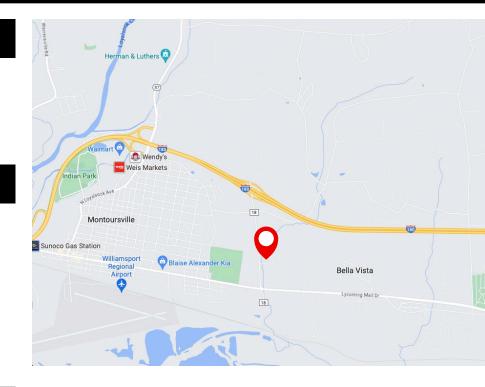

## LOCATION OVERVIEW

The site is located just off I-180 from the Fairfield exit and surrounded by a wide variety of other business uses. There are new traffic signals and development sites available along Fairfield Road which will generate more traffic in the coming years.

## **NEARBY**