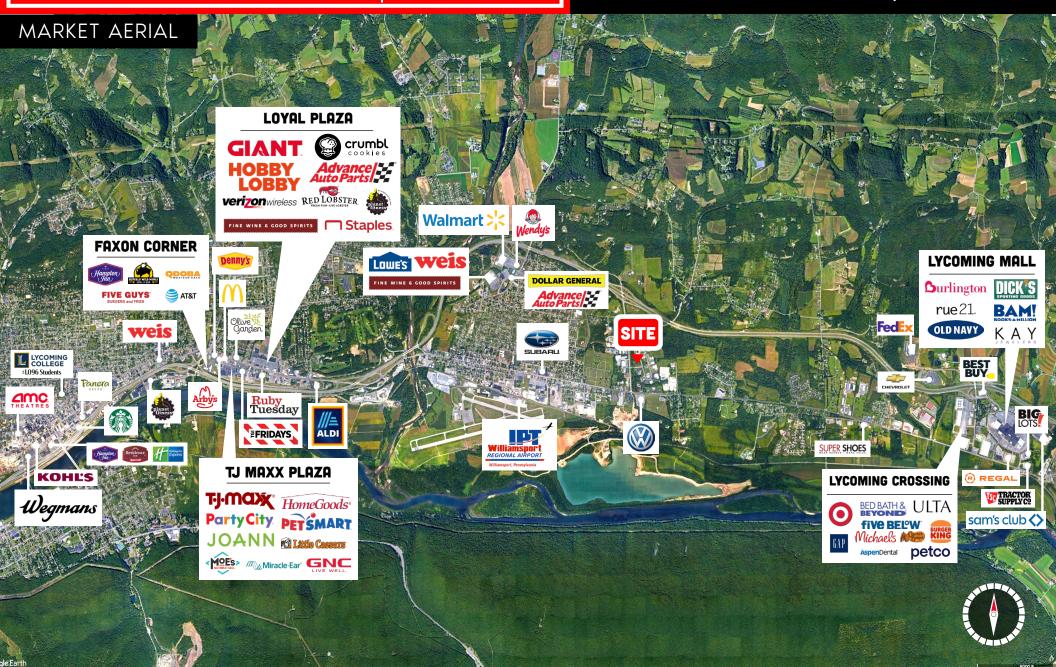

## LOCATION OVERVIEW

The site is located just off I-180 from the Fairfield exit and surrounded by a wide variety of other business uses. There are new traffic signals and development sites available along Fairfield Road which will generate more traffic in the coming years.

## **NEARBY**