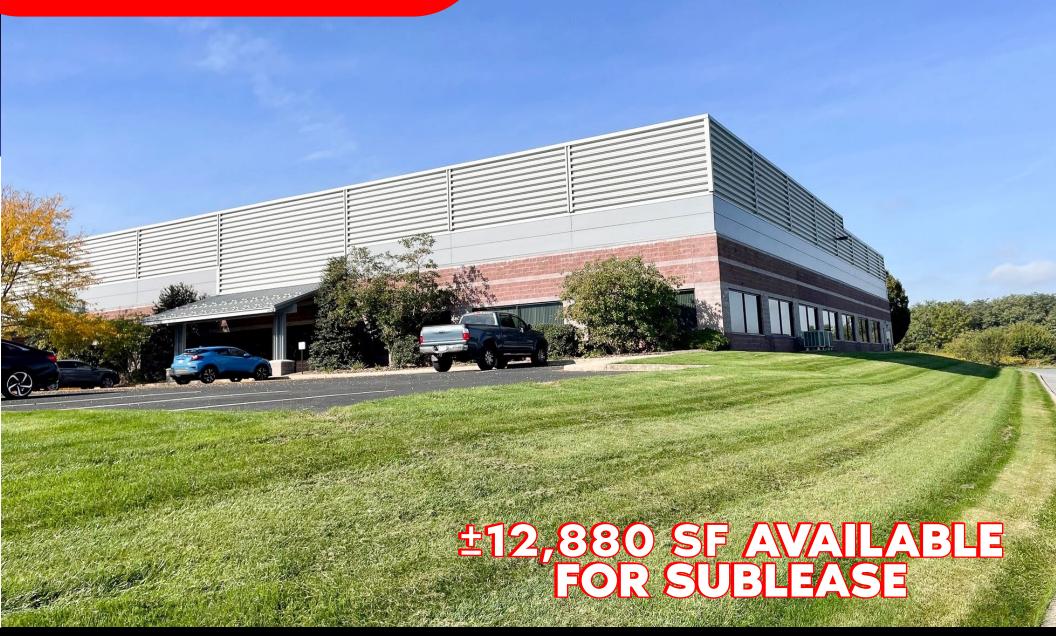

## 1260 CORPORATE BLVD

LANCASTER, PA | 17601

# **±12,880** AVAILABLE FOR SUBLEASE

## PROPERTY OVERVIEW

12,880 S/F Sublease to June 30, 2028. Fantastic industrial flex with 1 dock & 2 large overhead doors. Office 3,409 S/F and warehouse 9,471 S/F with 26' clear height. 3 phase power 1200-amp service.