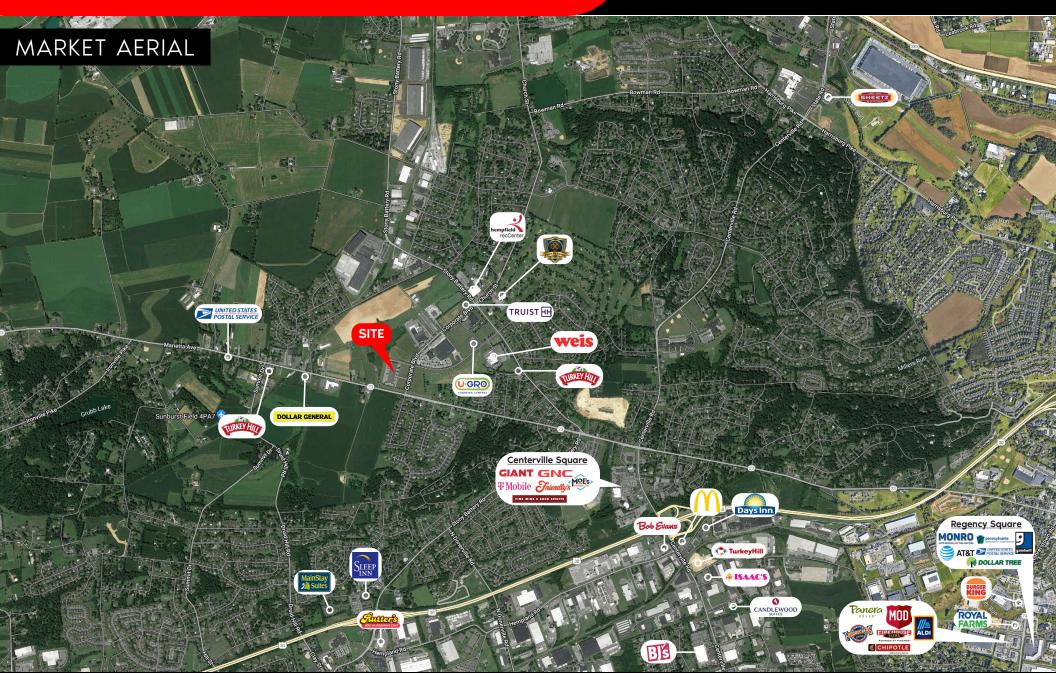

| DEMOGRAPHICS     | 3 MILE    | 5 MILE    | 7 MILE    |
|------------------|-----------|-----------|-----------|
| TOTAL POPULATION | 38,658    | 87,600    | 212,368   |
| TOTAL EMPLOYEES  | 17,676    | 46,876    | 96,294    |
| AVERAGE HHI      | \$137,823 | \$122,096 | \$111,352 |
| TOTAL HOUSEHOLDS | 15,019    | 35,490    | 84,478    |

TRAFFIC COUNTS: CORPORATE BLVD ±5,000 VPD | MARIETTA AVE ±9,000 VPD