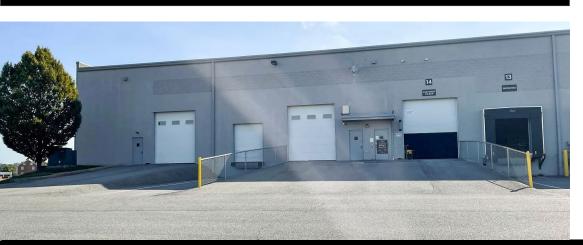

## PROPERTY OVERVIEW

12,880 S/F Sublease to June 30, 2028. Fantastic industrial flex with 1 dock & 2 large overhead doors. Office 3,409 S/F and warehouse 9,471 S/F with 26' clear height. 3 phase power 1200-amp service.