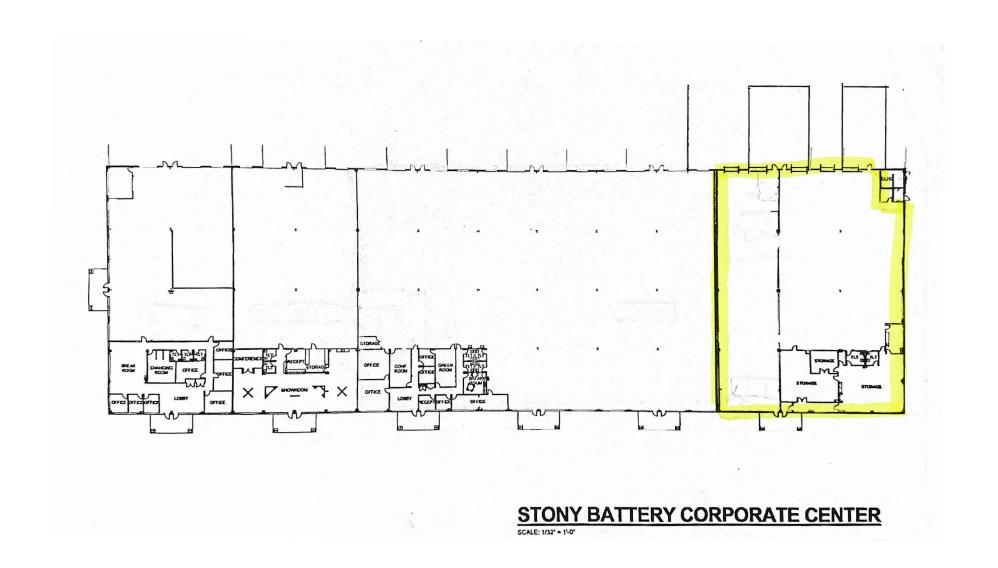

### **PROPERTY OVERVIEW**

19,500 S/F Sublease to June 30, 2028. Fantastic industrial flex with 19,500 S/F warehouse space. Within the total S/F is approx. 3,500 S/F office space (includes 2 baths, 1 kitchen). (Net 16,000 S/F warehouse space & 24'-26' clear heights). There are (2) dock height doors, (3) at-grade dock doors, (3) man doors in the rear, (2) man doors in the front. Availability June 1, 2025 for a 3-year lease.