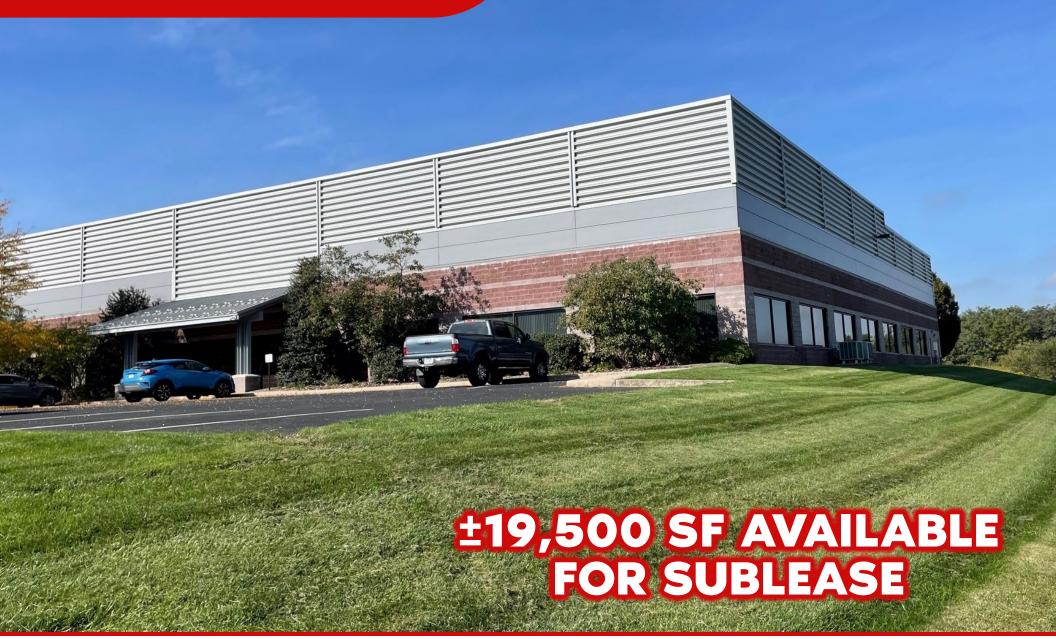

## ±19,500 AVAILABLE FOR SUBLEASE

### **PROPERTY OVERVIEW**

19,500 S/F Sublease to June 30, 2028. Fantastic industrial flex with 19,500 S/F warehouse space. Within the total S/F is approx. 3,500 S/F office space (includes 2 baths, 1 kitchen). (Net 16,000 S/F warehouse space & 24'-26' clear heights). There are (2) dock height doors, (3) at-grade dock doors, (3) man doors in the rear, (2) man doors in the front. Availability June 1, 2025 for a 3-year lease.