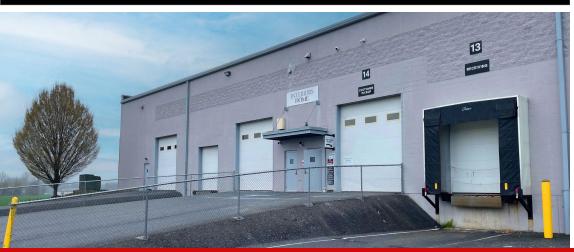

### **PROPERTY OVERVIEW**

19,500 S/F Sublease to June 30, 2028. Fantastic industrial flex with 19,500 S/F warehouse space. Within the total S/F is approx. 3,500 S/F office space (includes 2 baths, 1 kitchen). (Net 16,000 S/F warehouse space & 24'-26' clear heights). There are (2) dock height doors, (3) at-grade dock doors, (3) man doors in the rear, (2) man doors in the front. Availability June 1, 2025 for a 3-year lease.