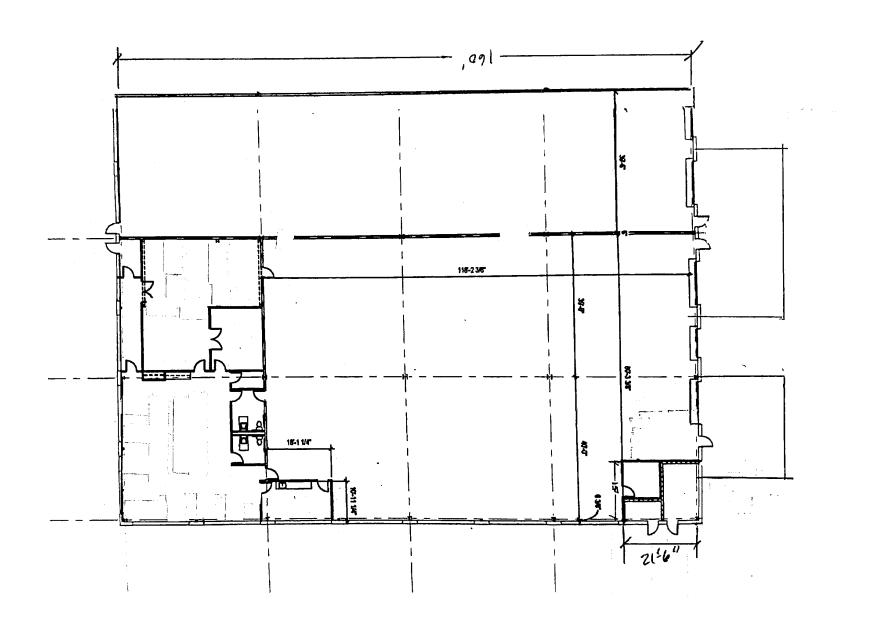

### **PROPERTY OVERVIEW**

19,500 S/F Sublease to June 30, 2028. Fantastic industrial flex with 19,500 S/F warehouse space. Within the total S/F is approx. 3,500 S/F office space (includes 2 baths, 1 kitchen). (Net 16,000 S/F warehouse space & 24'-26' clear heights). There are (2) dock height doors, (3) at-grade dock doors, (3) man doors in the rear, (2) man doors in the front. Availability June 1, 2025 for a 3-year lease.