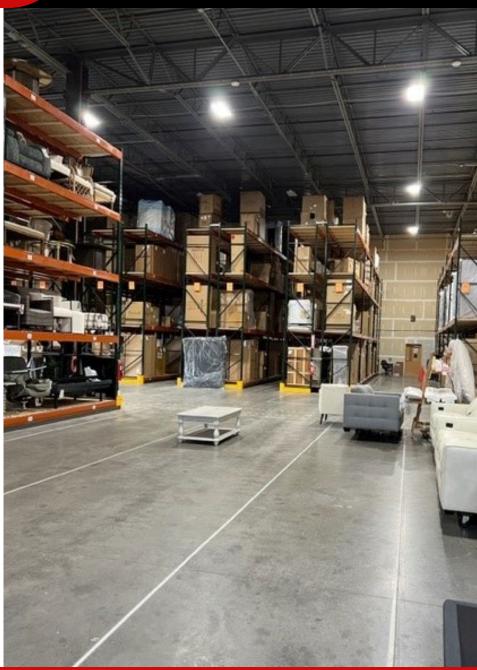

### **PROPERTY OVERVIEW**

19,500 S/F Sublease to June 30, 2028. Fantastic industrial flex with 19,500 S/F warehouse space. Within the total S/F is approx. 3,500 S/F office space (includes 2 baths, 1 kitchen). (Net 16,000 S/F warehouse space & 24'-26' clear heights). There are (2) dock height doors, (3) at-grade dock doors, (3) man doors in the rear, (2) man doors in the front. Availability June 1, 2025 for a 3-year lease.