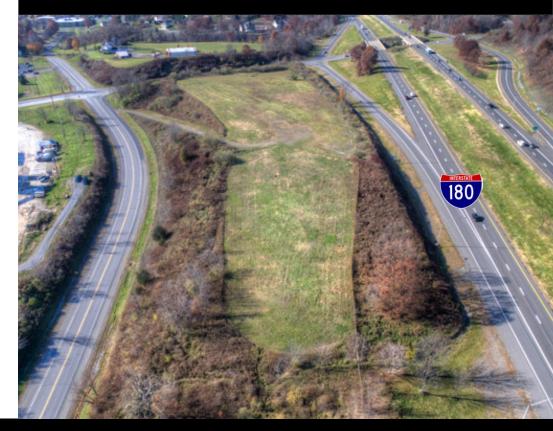

### **Property Highlights**

- ± 1-6 acres of highly visible, prime commercial development
- Just off I-180 from the Fairfield exit between Williamsport
   Muncy
- Idealy positioned for visibility from all directions and beautiful views of the West Branch Valley

#### **± 1-6 ACRES FOR SALE & LEASE**

- · Many Penn Dot improvements already completed
- Perfect for retail, restaurants, hotels, banks, and multifamily homes
- 18,917 vehicles per day

#### **PROPERTY OVERVIEW**

Fairfield Crossing East is a highly visible, prime development opportunity just off the Fairfield exit from I-180 (28,000 VPD). There are  $\pm 1$ -6 acres available for lease, sale, or a joint venture, which would be perfect for retail, hospitality, office, or multi-family use with views of the beautiful West Branch Valley.

#### **LOCATION**

The site is ideally positioned on a corner lot between I-180 (28,000 VPD), Fairfield Road (5,869 VPD), and Brushy Ridge Road, (1,543 VPD) making this a unique property when it comes to visibility. It is an easy on and off the I-180 exit to Williamsport (3 min) or Muncy (4 min).