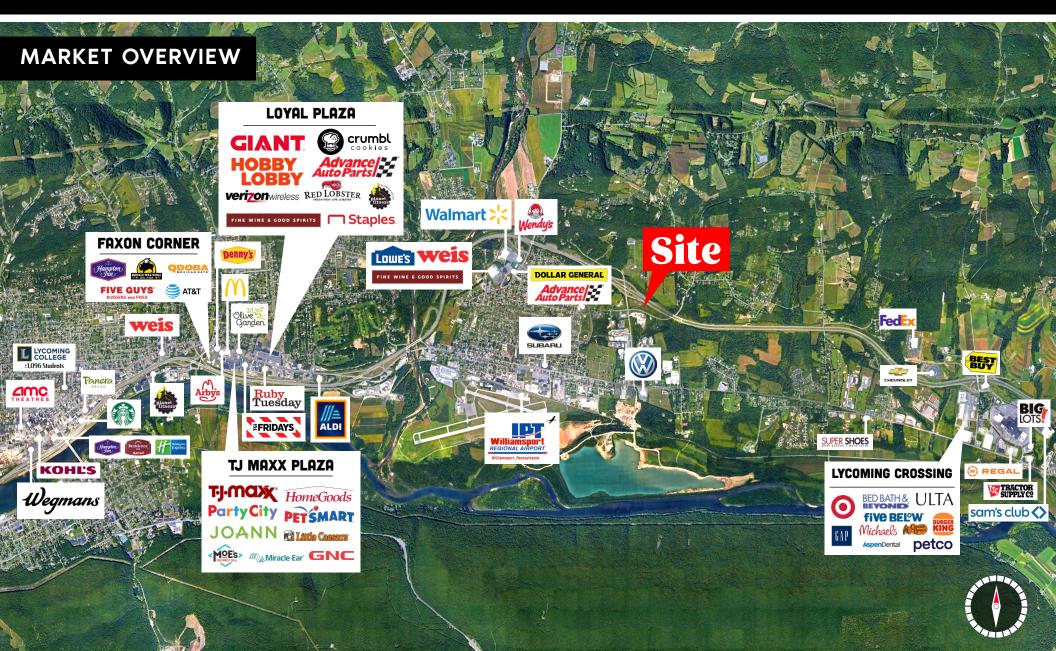

#### TRADE AREA

There are 113,605 people in 47,022 households with a median household income of \$60,494 in Lycoming County. There are 2 educational institutions in Lycoming County with Pennsylvania College of Technology having 5,465 students and Lycoming college having 1,067 students. The largest employers are UPMC and Pennsylvania College of Technology.

| DEMOGRAPHICS     | 3 MILE   | 5 MILE   | 7 MILE   |
|------------------|----------|----------|----------|
| TOTAL POPULATION | 21,820   | 21,820   | 56,832   |
| TOTAL EMPLOYEES  | 14,267   | 14,267   | 30,293   |
| AVERAGE HHI      | \$94,958 | \$94,958 | \$84,891 |
| TOTAL HOUSEHOLDS | 9,516    | 9,516    | 23,585   |