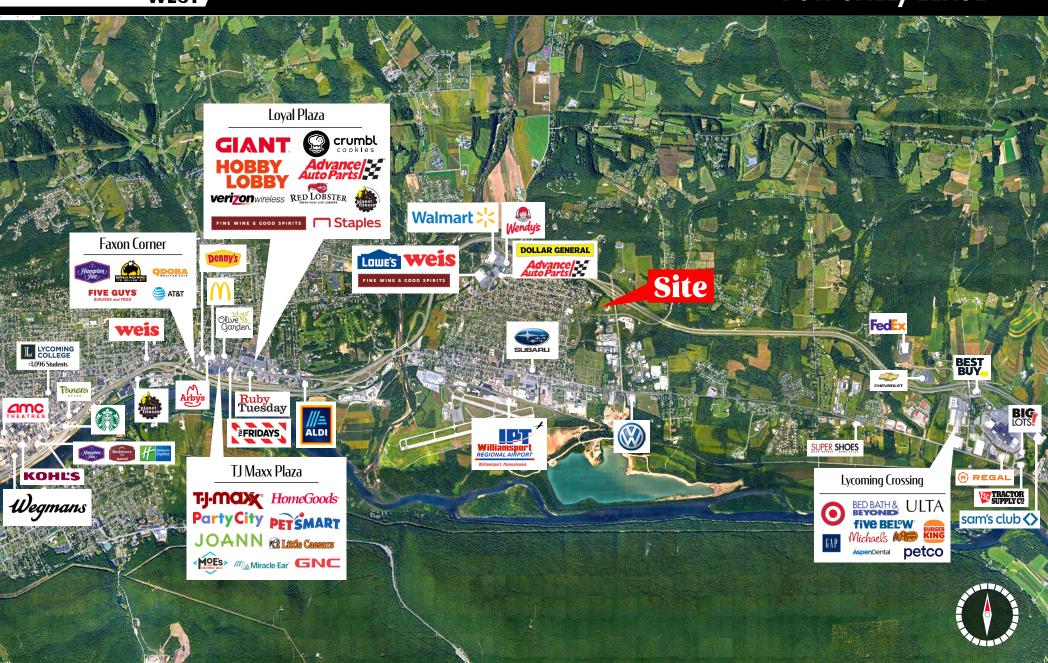

### **LOCATION OVERVIEW**

The property is located directly off the Fairfield exit from I-180 (28,000 VPD) on Fairfield Road (5,869 VPD) and directly across from another 4–6-acre development opportunity, Fairfield Crossing East. It is surrounded by other existing commercial and industrial uses making this a great opportunity for retail, hospitality, and/or multi-family uses. It is only 3 min from Williamsport and 4 minutes from Muncy. Montoursville has been a highly sought-after neighborhood and school district in Lycoming County due to its commerce, convenience to I-180, and quaint charm.

### TRADE AREA

There are 113,605 people in 47,022 households with a median household income of \$60,494 in Lycoming County. There are 2 education institutions in Lycoming County with Pennsylvania College of Technology having 5,465 students and Lycoming college having 1,067 students. The largest employers are UPMC and Pennsylvania College of Technology.