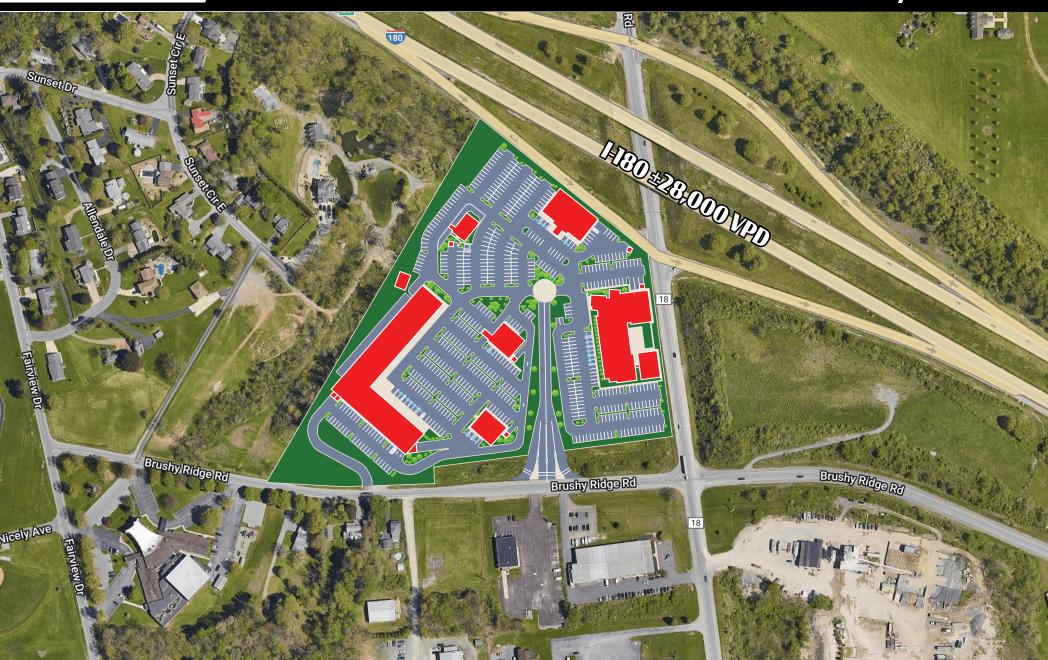

### **PROPERTY OVERVIEW**

Fairfield Crossing West is a 12.55-acre site with more than 300,000 sf of approved commercial, residential, Class A office, and hospitality accommodations ready to go. The project benefits from direct highway access and unobstructed views from all directions of the beautiful West Branch Valley. Excellent visibility of 28,000 VPD on I-180. The traffic lights and widening of the road have been completed by Penn Dot in preparation for the development. Although there are approved plans, this site can be used for a multitude of different commercial or retail structures. Reach out to learn more about the opportunities with this site and the developments on Fairfield Road today!

### **LOCATION OVERVIEW**

The property is located directly off the Fairfield exit from I-180 (28,000 VPD) on Fairfield Road (5,869 VPD) and directly across from another 4–6-acre development opportunity, Fairfield Crossing East. It is surrounded by other existing commercial and industrial uses making this a great opportunity for retail, hospitality, and/or multi-family uses. It is only 3 min from Williamsport and 4 minutes from Muncy. Montoursville has been a highly sought-after neighborhood and school district in Lycoming County due to its commerce, convenience to I-180, and quaint charm.

TRAFFIC COUNTS: I-180 ±28,000 VPD | Fairfield Road ±6,000 VPD