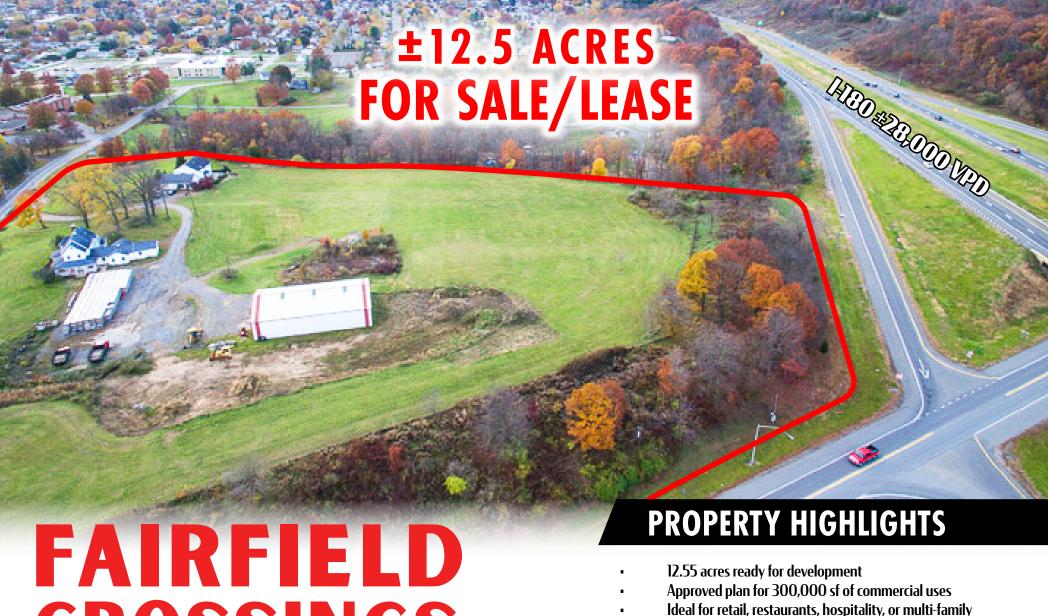

# ±12.5 ACRES FOR SALE/LEASE

### **PROPERTY OVERVIEW**

Fairfield Crossing West is a 12.55-acre site with more than 300,000 sf of approved commercial, residential, Class A office, and hospitality accommodations ready to go. The project benefits from direct highway access and unobstructed views from all directions of the beautiful West Branch Valley. Excellent visibility of 28,000 VPD on I-180. The traffic lights and widening of the road have been completed by Penn Dot in preparation for the development. Although there are approved plans, this site can be used for a multitude of different commercial or retail structures. Reach out to learn more about the opportunities with this site and the developments on Fairfield Road today!

TRAFFIC COUNTS: I-180 ±28,000 VPD | Fairfield Road ±6,000 VPD