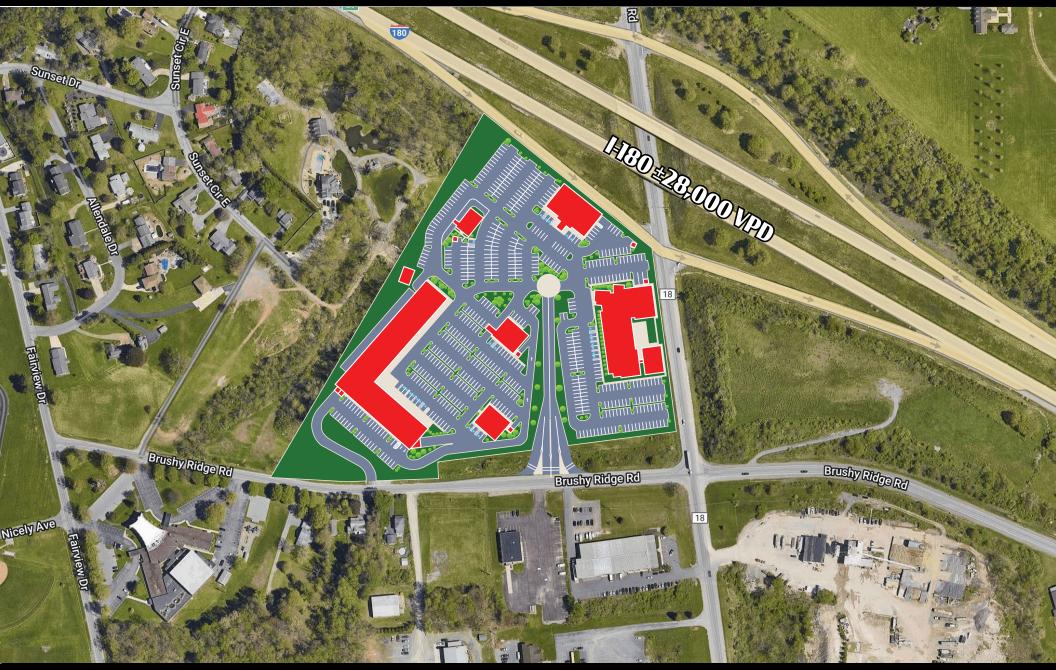

#### **PROPERTY HIGHLIGHTS**

- 12.55 acres ready for development
- Approved plan for 300,000 sf of commercial uses
- ldeal for retail, restaurants, hospitality, or multi-family
- Unobstructed views from I-180 with 28,000 VPD
- Neighbors another 4-6 acre development opportunity
- Surrounded by existing business and industry
- Only 3 min from Williamsport and 4 min from Muncy
- Easy on and off I-180

#### **PROPERTY OVERVIEW**

Fairfield Crossing West is a 12.55-acre site with more than 300,000 sf of approved commercial, residential, Class A office, and hospitality accommodations ready to go. The project benefits from direct highway access and unobstructed views from all directions of the beautiful West Branch Valley. Excellent visibility of 28,000 VPD on I-180. The traffic lights and widening of the road have been completed by Penn Dot in preparation for the development. Although there are approved plans, this site can be used for a multitude of different commercial or retail structures. Reach out to learn more about the opportunities with this site and the developments on Fairfield Road today!

TRAFFIC COUNTS: I-180 ±28,000 VPD | Fairfield Road ±6,000 VPD

COMMERCIAL BROKERAGE. Redefined