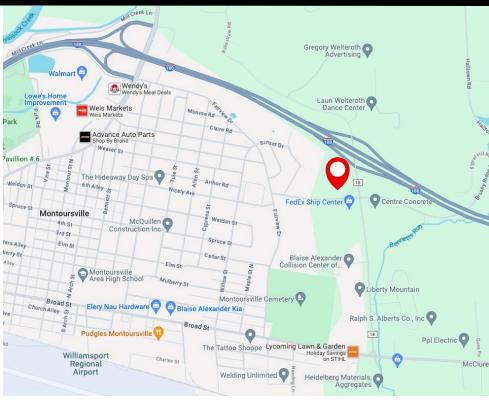

#### LOCATION OVERVIEW

The property is located directly off the Fairfield exit from I-180 (28,000 VPD) on Fairfield Road (5,869 VPD) and directly across from another 4–6-acre development opportunity, Fairfield Crossing East. It is surrounded by other existing commercial and industrial uses making this a great opportunity for retail, hospitality, and/or multi-family uses. It is only 3 min from Williamsport and 4 minutes from Muncy. Montoursville has been a highly sought-after neighborhood and school district in Lycoming County due to its commerce, convenience to I-180, and quaint charm.