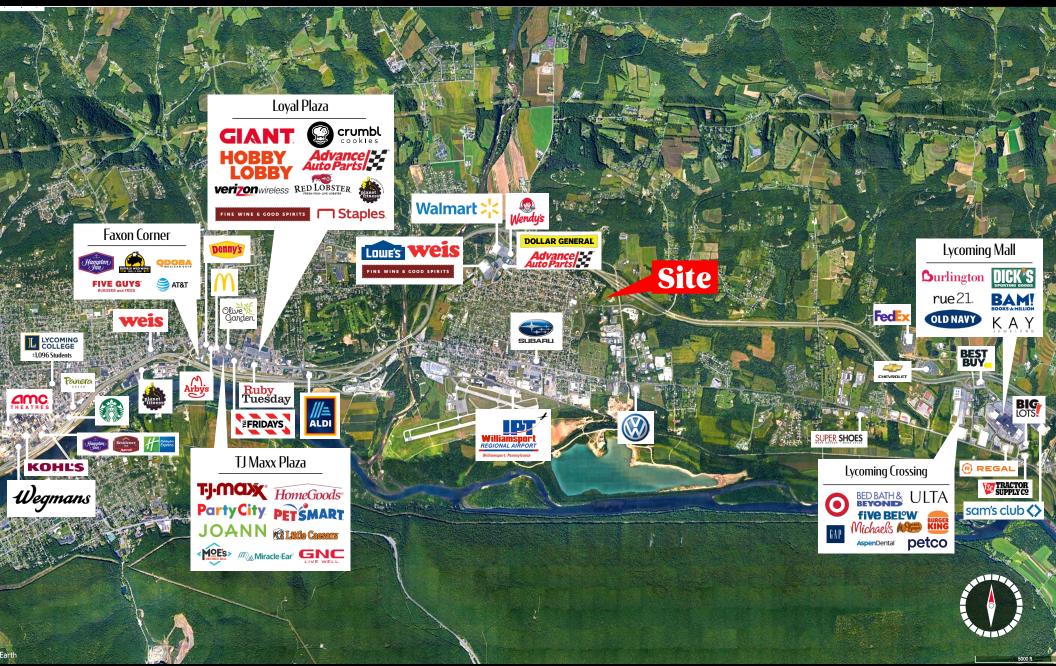

#### LOCATION OVERVIEW

The property is located directly off the Fairfield exit from I-180 (28,000 VPD) on Fairfield Road (5,869 VPD) and directly across from another 4–6-acre development opportunity, Fairfield Crossing East. It is surrounded by other existing commercial and industrial uses making this a great opportunity for retail, hospitality, and/or multi-family uses. It is only 3 min from Williamsport and 4 minutes from Muncy. Montoursville has been a highly sought-after neighborhood and school district in Lycoming County due to its commerce, convenience to I-180, and quaint charm.

#### TRADE AREA

There are 113,605 people in 47,022 households with a median household income of \$60,494 in Lycoming County. There are 2 education institutions in Lycoming County with Pennsylvania College of Technology having 5,465 students and Lycoming college having 1,067 students. The largest employers are UPMC and Pennsylvania College of Technology.