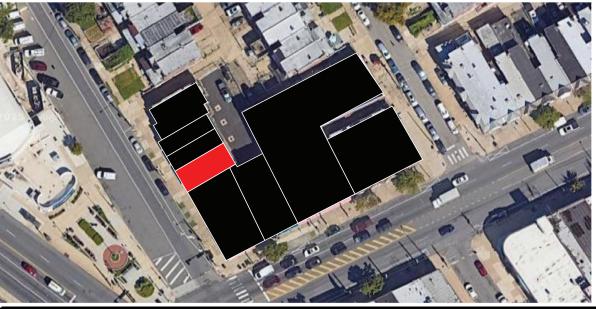

# 7302-7310 FRANKFORD AVENUE

PHILADELPHIA, PA | 19136

# 7302-7310 FRANKFORD AVE

±1,100 SF FOR LEASE

PHILADELPHIA, PA | 19136