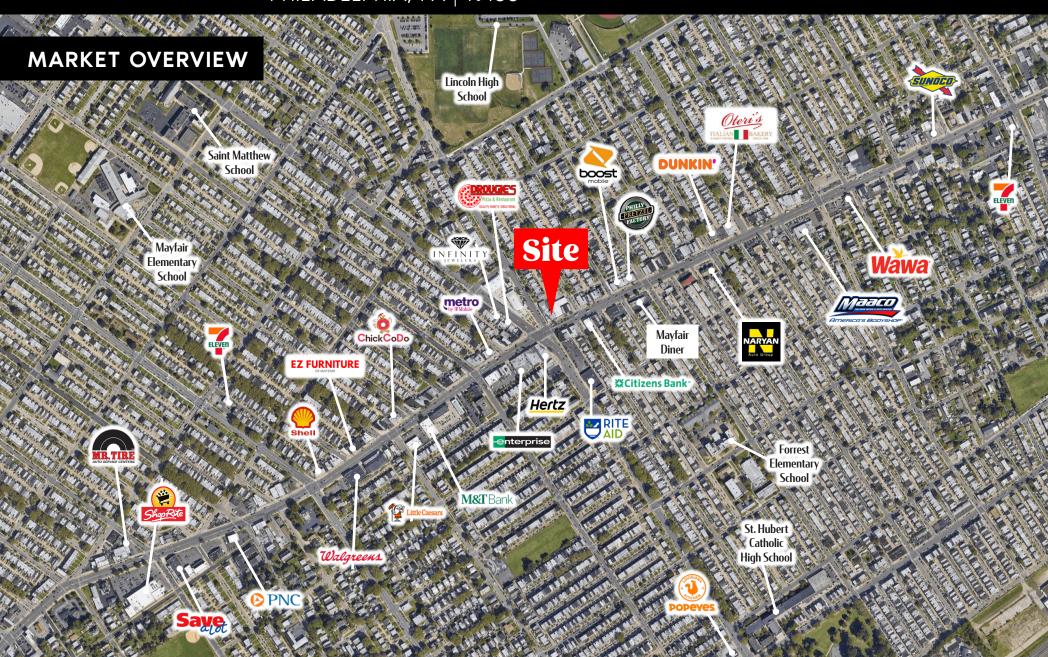

## PROPERTY HIGHLIGHTS

- **Corner Property**
- Highly visible from Cottman Avenue
- Extremely dense population in a 5 mile radius (547,749 people)
- Nearby retail includes:

| DEMOGRAPHICS     | 1 MILE   | 3 MILE   | 5 MILE   |
|------------------|----------|----------|----------|
| TOTAL POPULATION | 50,298   | 280,171  | 567,749  |
| TOTAL EMPLOYEES  | 7,623    | 53,474   | 146,982  |
| AVERAGE HHI      | \$83,683 | \$86,095 | \$93,276 |
| TOTAL HOUSEHOLDS | 19,758   | 108,640  | 215,959  |