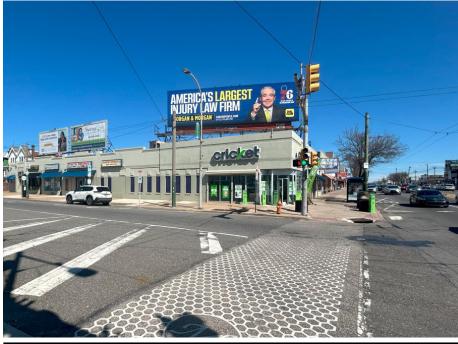

## PROPERTY HIGHLIGHTS

- **Corner Property**
- Highly visible from Cottman Avenue
- Extremely dense population in a 5 mile radius (547,749 people)
- Nearby retail includes:

| DEMOGRAPHICS     | 1 MILE   | 3 MILE   | 5 MILE   |
|------------------|----------|----------|----------|
| TOTAL POPULATION | 50,298   | 280,171  | 567,749  |
| TOTAL EMPLOYEES  | 7,623    | 53,474   | 146,982  |
| AVERAGE HHI      | \$83,683 | \$86,095 | \$93,276 |
| TOTAL HOUSEHOLDS | 19,758   | 108,640  | 215,959  |

### TRAFFIC COUNTS:

FRANKFORD AVE ± 19,000 VPD | COTTMAN AVE ± 23,000 VPD I-95 ± 80,000 VPD | ROOSEVELT BLVD ± 32,000 VPD