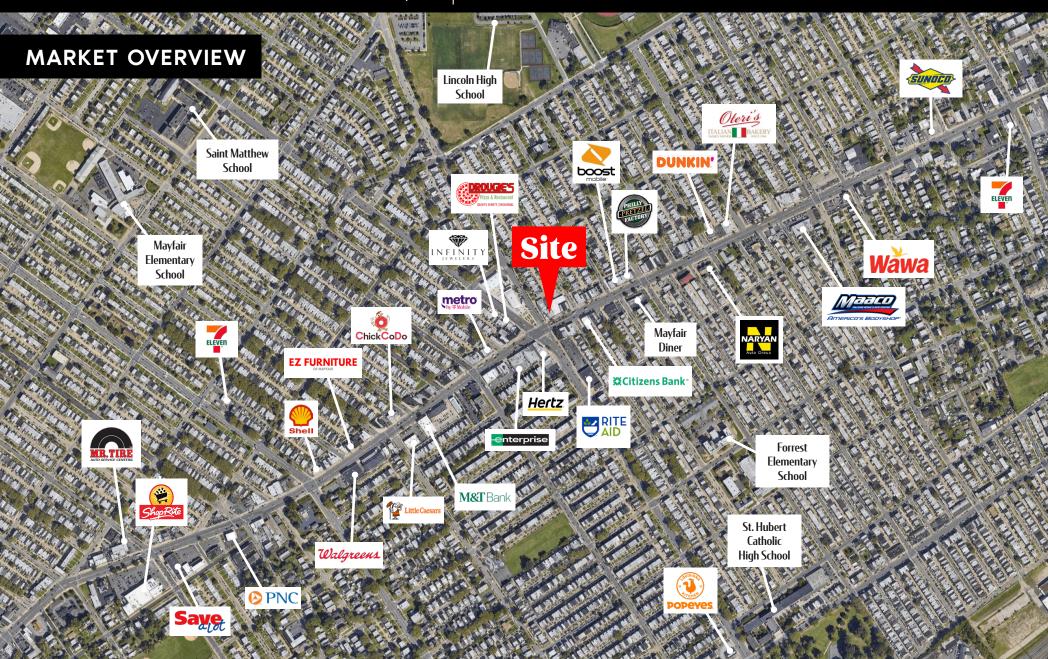

### PROPERTY HIGHLIGHTS

- **Corner Property**
- Highly visible from Cottman Avenue
- Extremely dense population in a 5 mile radius (547,749 people)
- Nearby retail includes:

| DEMOGRAPHICS     | 1 MILE   | 3 MILE   | 5 MILE   |
|------------------|----------|----------|----------|
| TOTAL POPULATION | 50,298   | 280,171  | 567,749  |
| TOTAL EMPLOYEES  | 7,623    | 53,474   | 146,982  |
| AVERAGE HHI      | \$83,683 | \$86,095 | \$93,276 |
| TOTAL HOUSEHOLDS | 19,758   | 108,640  | 215,959  |

#### TRAFFIC COUNTS:

FRANKFORD AVE ± 19,000 VPD | COTTMAN AVE ± 23,000 VPD I-95 ± 80,000 VPD | ROOSEVELT BLVD ± 32,000 VPD