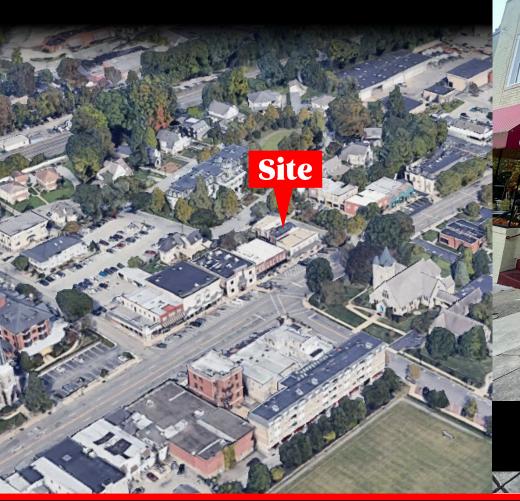

# 6 LOUELLA COURT

WAYNE, PA | 19087

WAYNE, PA | 19087

## 6 LOUELLA COURT

WAYNE, PA | 19087

± 596 SF FOR LEASE