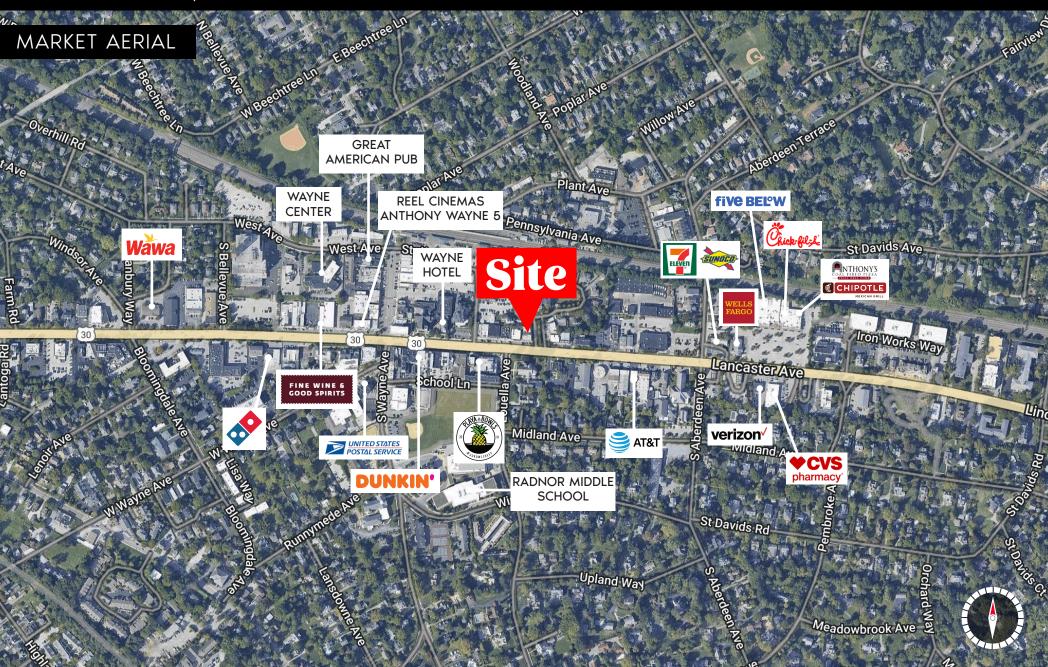

## 6 LOUELLA COURT

WAYNE, PA | 19087

± 596 SF FOR LEASE

| DEMOGRAPHICS     | 1 MILE    | 3 MILE    | 5 MILE    |
|------------------|-----------|-----------|-----------|
| TOTAL POPULATION | 10,650    | 55,980    | 165,271   |
| TOTAL EMPLOYEES  | 6,259     | 57,230    | 185,239   |
| AVERAGE HHI      | \$240,532 | \$254,360 | \$212,615 |
| TOTAL HOUSEHOLDS | 3,580     | 19,299    | 64,424    |

## 6 LOUELLA COURT

WAYNE, PA | 19087

± 596 SF FOR LEASE