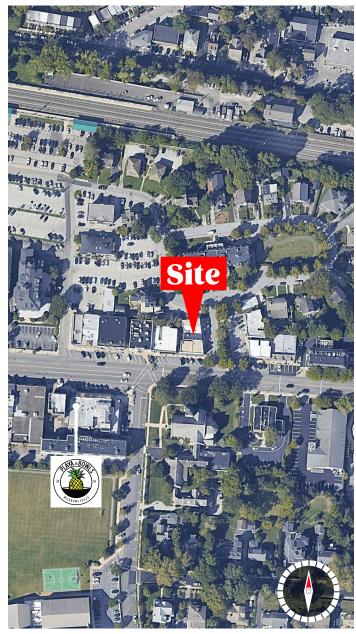

# 6 LOUELLA COURT

WAYNE, PA | 19087

WAYNE, PA | 19087

### **DOWNTOWN WAYNE EVENT(S)**

Radnor - Wheels of Wayne
Radnor Memorial Day Parade
Wayne Music Festival
Radnor Fall Festival
Wayne Trick or Treat
Christmas in Wayne