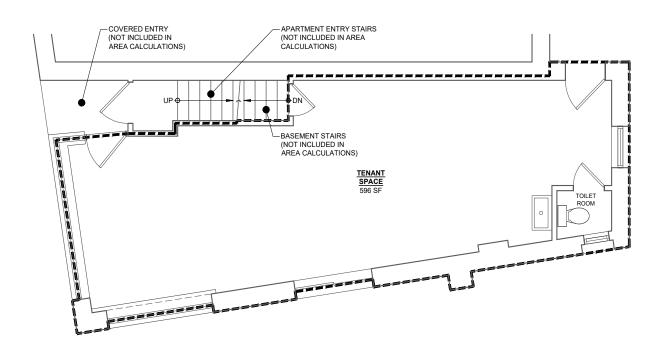

### PROPERTY HIGHLIGHTS

Retail Space596 SF: \$2,500 plus utilities (includes NNN) Township: Radnor

• Zoning: Town Center / Retail Overlay

Parking: Metered Space(s)

## 6 LOUELLA COURT

WAYNE, PA | 19087

± 596 SF FOR LEASE