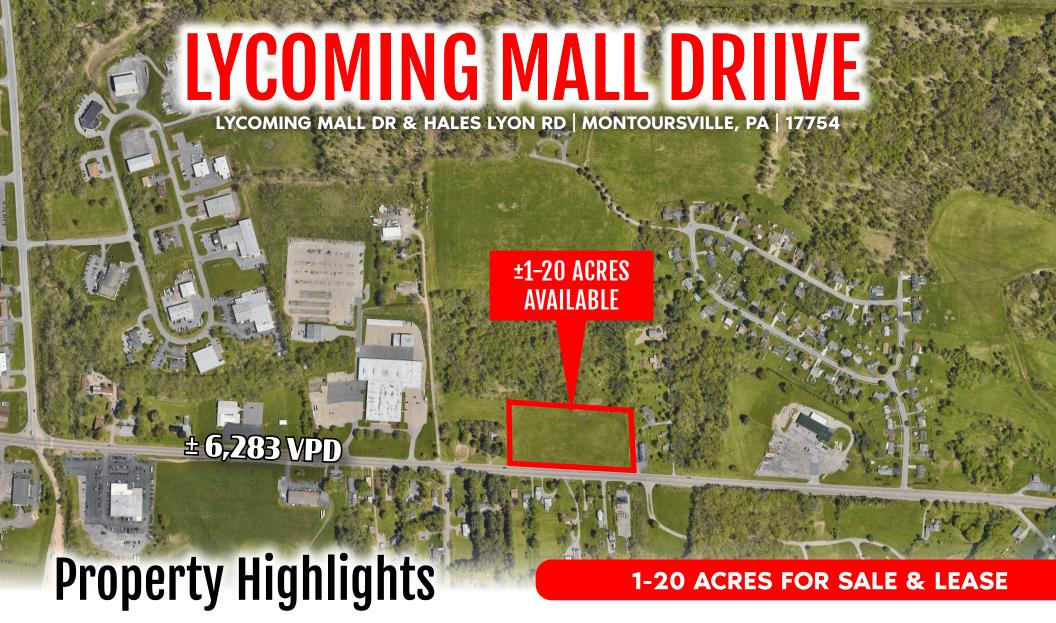

- 1 –20 acres of land along Lycoming Mall Dr in Montoursville
- Just off I-180 on the Fairfield exit
- Centrally located (3 miles to Lycoming Crossings, Williamsport Regional Airport, the Golden Strip).
- · Commercial zoning
- · Utilities along Lycoming Mall Drive
- Entrance from both Lycoming Mall Dr & Hales Lyon Rd
- Surrounded by retail, industrial, car lots, and housing developments

## LYCOMING MALL DRIVE

MONTOURSVILLE, PA | 17754

# 1-20 ACRES FOR **SALE & LEASE**

#### PROPERTY OVERVIEW

A 1 - 20-acre parcel is available for sale or for lease along Lycoming Mall Drive in Montoursville, PA. This property sits between Montoursville and Muncy, allowing a short driving distance (2.5 miles) to Lycoming Crossing Shopping Center. It is also only 3 miles to Williamsport's Golden Strip. The site is surrounded by retailers, industrial warehouses, and residential developments, making this location ideal for a number of uses. Don't miss the opportunity to join this growing market today!

### LOCATION

Lycoming Mall Drive (6,283 VPD) extends from Muncy, thorough Montoursville before joining Route 220, a major throughfare in North Central PA. The Williamsport Regional Airport is only 3 miles away.

#### TRAFFIC COUNTS: I-180 ± 28,000 VPD | Lycome Mall Dr ± 6,283 VPD

MONTOURSVILLE, PA | 17754