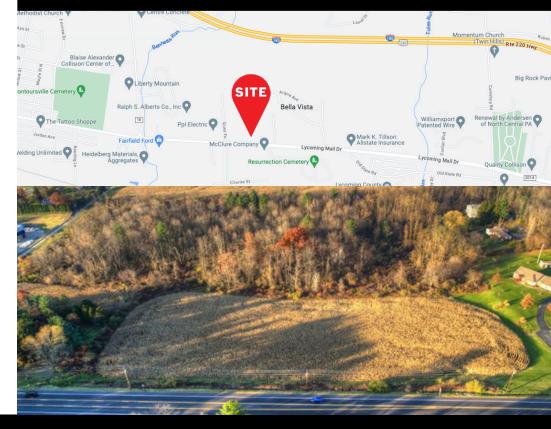

#### PROPERTY OVERVIEW

A 1 - 20-acre parcel is available for sale or for lease along Lycoming Mall Drive in Montoursville, PA. This property sits between Montoursville and Muncy, allowing a short driving distance (2.5 miles) to Lycoming Crossing Shopping Center. It is also only 3 miles to Williamsport's Golden Strip. The site is surrounded by retailers, industrial warehouses, and residential developments, making this location ideal for a number of uses. Don't miss the opportunity to join this growing market today!

### LOCATION

Lycoming Mall Drive (6,283 VPD) extends from Muncy, thorough Montoursville before joining Route 220, a major throughfare in North Central PA. The Williamsport Regional Airport is only 3 miles away.