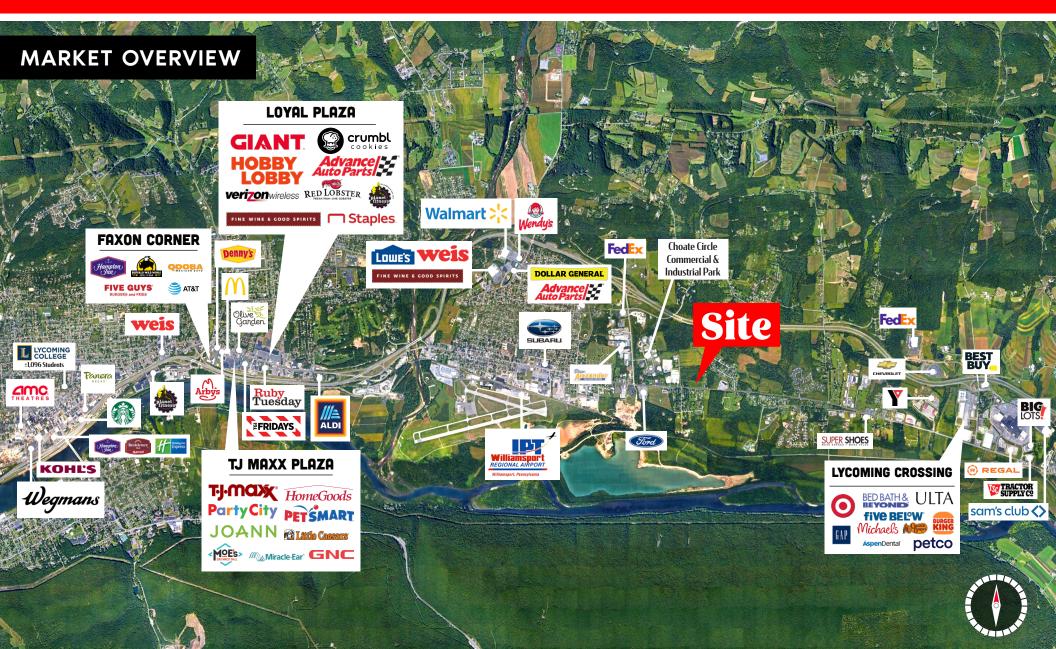

#### PROPERTY OVERVIEW

A 1 - 20-acre parcel is available for sale or for lease along Lycoming Mall Drive in Montoursville, PA. This property sits between Montoursville and Muncy, allowing a short driving distance (2.5 miles) to Lycoming Crossing Shopping Center. It is also only 3 miles to Williamsport's Golden Strip. The site is surrounded by retailers, industrial warehouses, and residential developments, making this location ideal for a number of uses. Don't miss the opportunity to join this growing market today!

#### TRADE AREA

There are 113,605 people in 47,022 homes with a median household income of \$60,494 in Lycoming County. The Williamsport Regional Airport is only 3 miles away. Pennsylvania College of Technology and UPMC are some of the largest employers in the area. Lycoming County is home to the Little League World Series as well as Lycoming College and Pennsylvania College of Technology. The LLWS has had over 40,000 attendees while Lycoming College and Penn College are home to over 6,000 students combined.