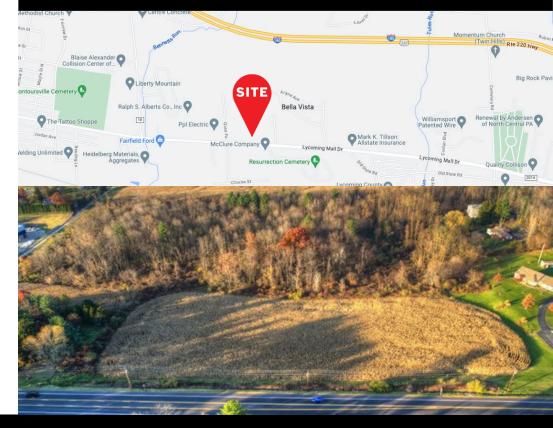

# LYCOMING MALL DRIVE LYCOMING MALL DR & HALES LYON RD | MONTOURSVILLE, PA | 17754 ±1-20 ACRES **AVAILABLE** ± 6,283 VPD **Property Highlights** 1-20 ACRES FOR SALE & LEASE

- 1 –20 acres of land along Lycoming Mall Dr in Montoursville
- Just off I-180 on the Fairfield exit
- Centrally located (3 miles to Lycoming Crossings, Williamsport Regional Airport, the Golden Strip).
- · Commercial zoning
- · Utilities along Lycoming Mall Drive
- Entrance from both Lycoming Mall Dr & Hales Lyon Rd
- Surrounded by retail, industrial, car lots, and housing developments

#### PROPERTY OVERVIEW

A 1 - 20-acre parcel is available for sale or for lease along Lycoming Mall Drive in Montoursville, PA. This property sits between Montoursville and Muncy, allowing a short driving distance (2.5 miles) to Lycoming Crossing Shopping Center. It is also only 3 miles to Williamsport's Golden Strip. The site is surrounded by retailers, industrial warehouses, and residential developments, making this location ideal for a number of uses. Don't miss the opportunity to join this growing market today!

#### LOCATION

Lycoming Mall Drive (6,283 VPD) extends from Muncy, thorough Montoursville before joining Route 220, a major throughfare in North Central PA. The Williamsport Regional Airport is only 3 miles away.