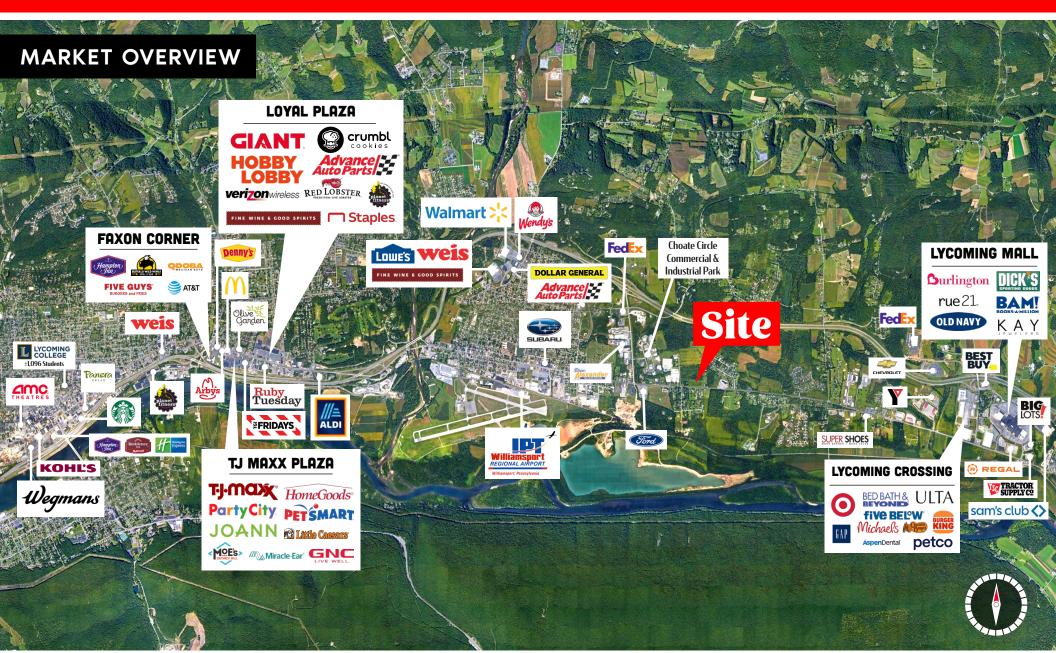

#### PROPERTY OVERVIEW

A 1 - 20-acre parcel is available for sale or for lease along Lycoming Mall Drive in Montoursville, PA. This property sits between Montoursville and Muncy, allowing a short driving distance (2.5 miles) to Lycoming Crossing Shopping Center. It is also only 3 miles to Williamsport's Golden Strip. The site is surrounded by retailers, industrial warehouses, and residential developments, making this location ideal for a number of uses. Don't miss the opportunity to join this growing market today!

#### LOCATION

Lycoming Mall Drive (6,283 VPD) extends from Muncy, thorough Montoursville before joining Route 220, a major throughfare in North Central PA. The Williamsport Regional Airport is only 3 miles away.

#### TRADE AREA

There are 113,605 people in 47,022 homes with a median household income of \$60,494 in Lycoming County. The Williamsport Regional Airport is only 3 miles away. Pennsylvania College of Technology and UPMC are some of the largest employers in the area. Lycoming County is home to the Little League World Series as well as Lycoming College and Pennsylvania College of Technology. The LLWS has had over 40,000 attendees while Lycoming College and Penn College are home to over 6,000 students combined.