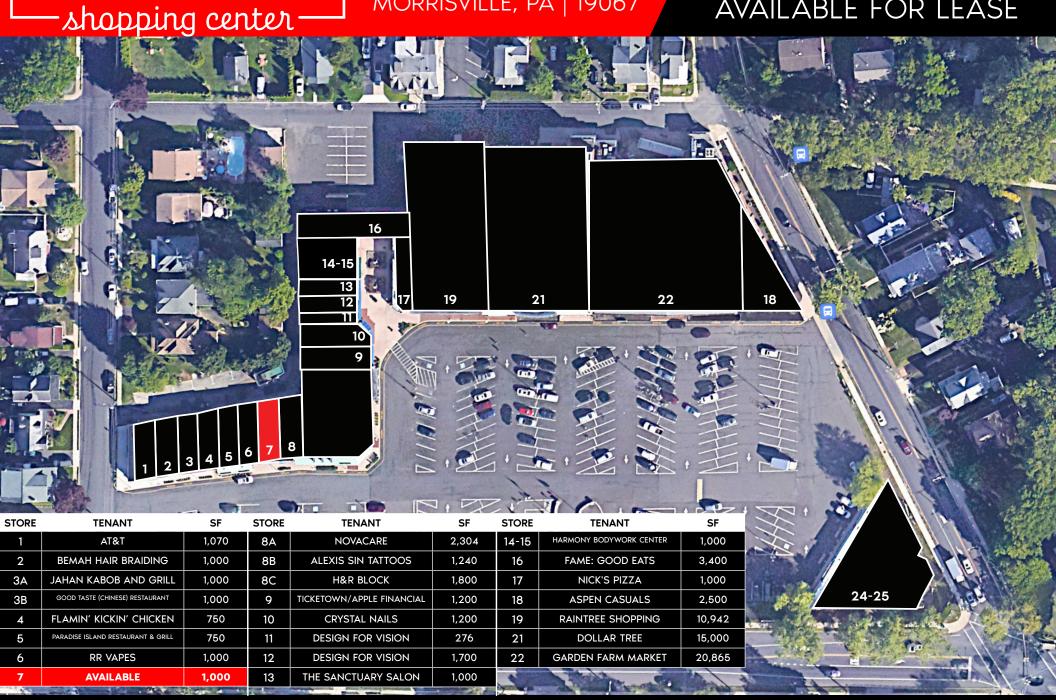

## ±1,000 SF AVAILABLE FOR LEASE

### PROPERTY HIGHLIGHTS

- Corner of Trenton Ave & Pennsylvania Ave
- I block from the bridge into Trenton NJ, the state capitol
- Dense population of 263,630 in a 5-mile radius
- Average household income \$108,553 in 1-mile radius
- Join Garden Farm Market, Dollar Tree, Yardley Beer Company and 6 restaurants.