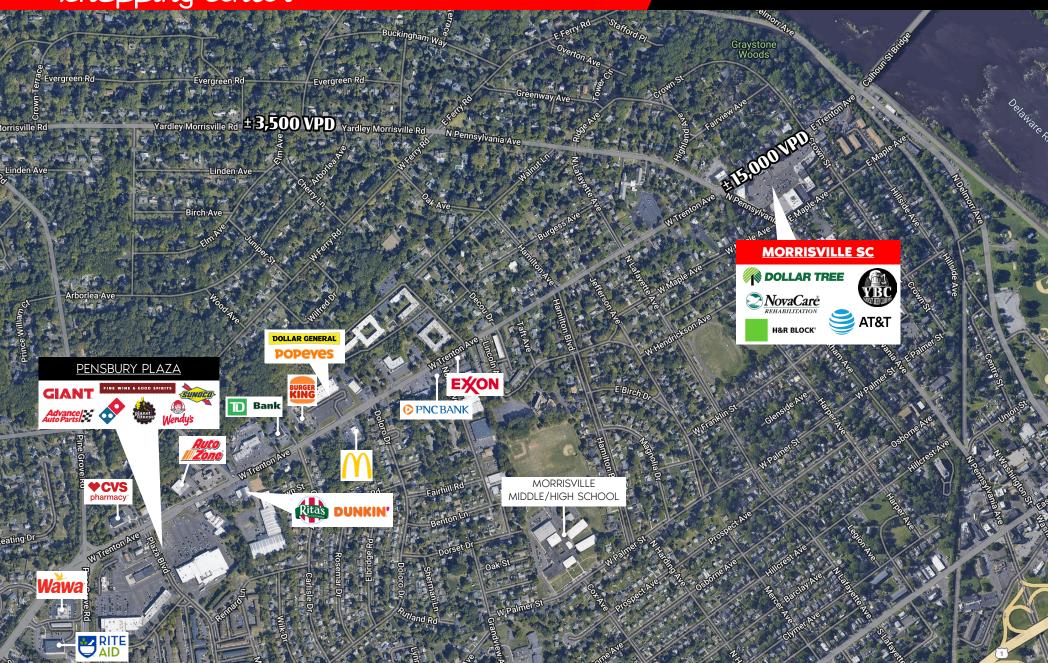

### PROPERTY HIGHLIGHTS

- Corner of Trenton Ave & Pennsylvania Ave
- I block from the bridge into Trenton NJ, the state capitol
- Dense population of 263,630 in a 5-mile radius
- Average household income \$108,553 in 1-mile radius
- Join Garden Farm Market, Dollar Tree, Yardley Beer Company and 6 restaurants.

TRAFFIC COUNTS: E TRENTON AVE ±15,000 VPD