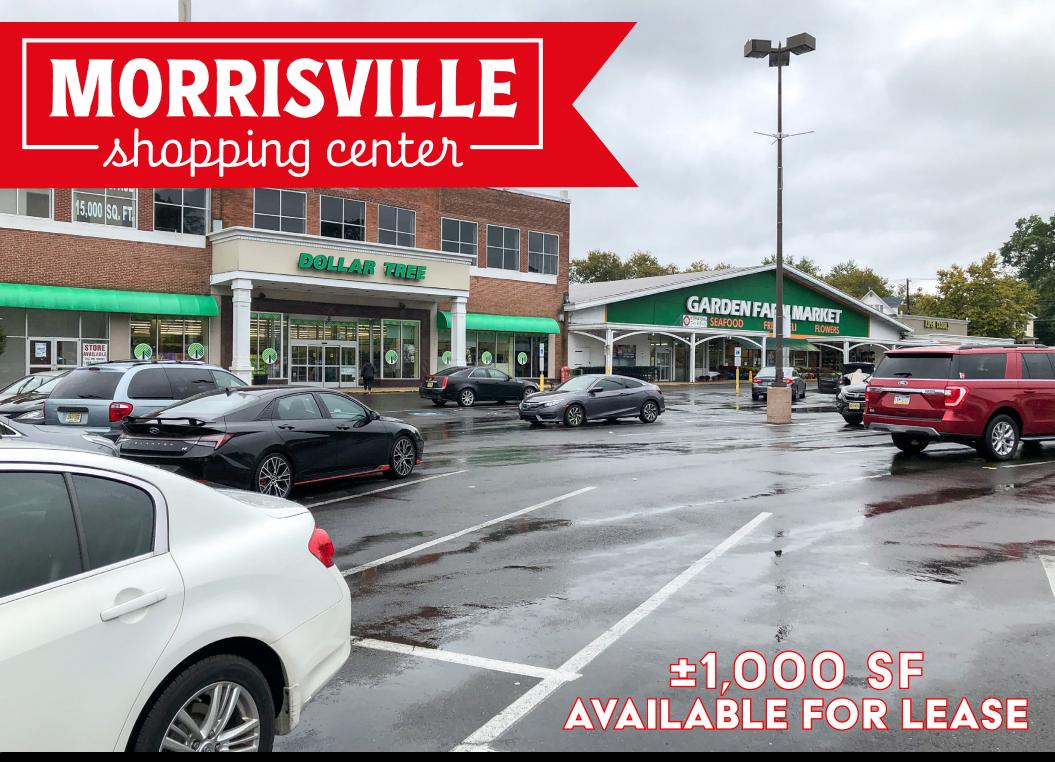

# MORRISVILLE —shopping center—

1 E TRENTON AVENUE MORRISVILLE, PA | 19067

## ±1,000 SF AVAILABLE FOR LEASE

### PROPERTY HIGHLIGHTS

- Corner of Trenton Ave & Pennsylvania Ave
- I block from the bridge into Trenton NJ, the state capitol
- Dense population of 263,630 in a 5-mile radius
- Average household income \$108,553 in 1-mile radius
- Join Garden Farm Market, Dollar Tree, Yardley Beer Company and 6 restaurants.