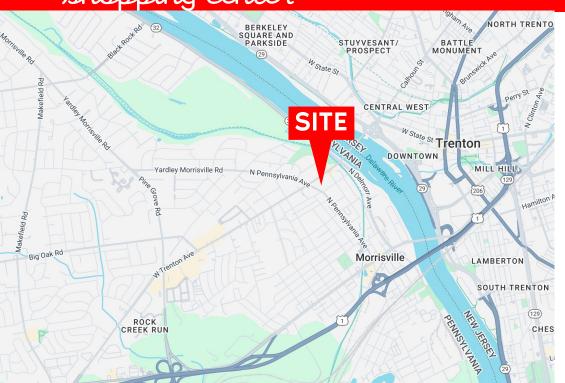

# MORRISVILLE —shopping center—

1 E TRENTON AVENUE MORRISVILLE, PA | 19067

# **±1,000 SF**AVAILABLE FOR LEASE

### PROPERTY HIGHLIGHTS

- Corner of Trenton Ave & Pennsylvania Ave
- I block from the bridge into Trenton NJ, the state capitol
- Dense population of 263,630 in a 5-mile radius
- Average household income \$108,553 in 1-mile radius
- Join Garden Farm Market, Dollar Tree, Yardley Beer Company and 6 restaurants.