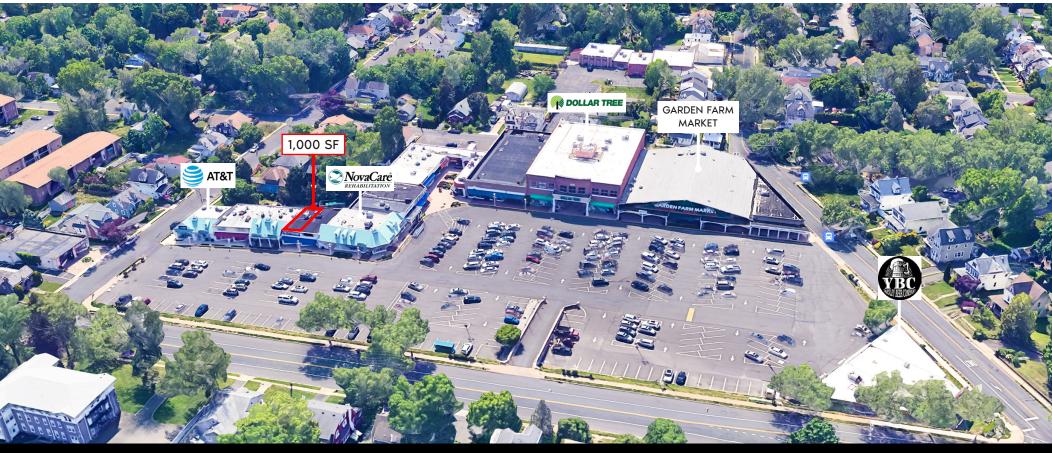

# MORRISVILLE

1 E TRENTON AVENUE MORRISVILLE, PA | 19067

# **±1,000 SF**AVAILABLE FOR LEASE

### PROPERTY HIGHLIGHTS

- Corner of Trenton Ave & Pennsylvania Ave
- I block from the bridge into Trenton NJ, the state capitol
- Dense population of 263,630 in a 5-mile radius
- Average household income \$108,553 in 1-mile radius
- Join Garden Farm Market, Dollar Tree, Yardley Beer Company and 6 restaurants.