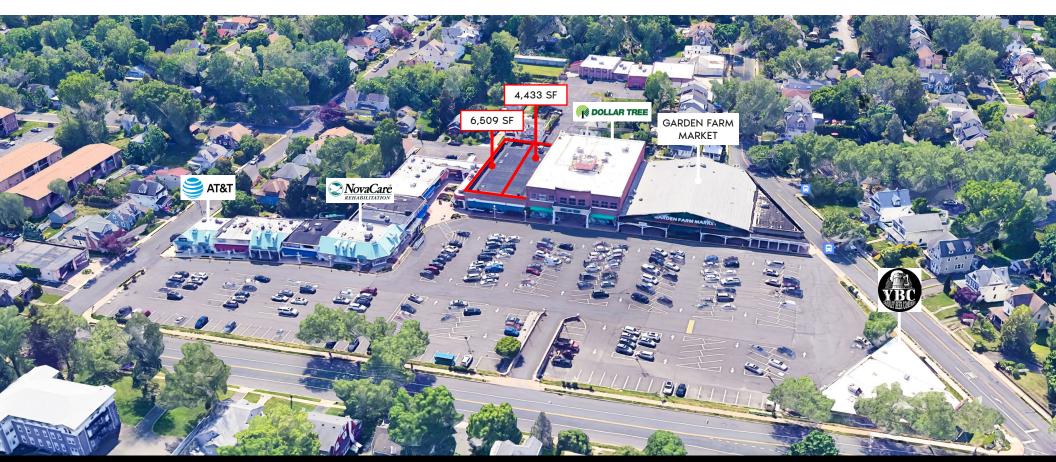

## **±4,433 & 6,509 SF** AVAILABLE FOR LEASE

#### PROPERTY HIGHLIGHTS

- Corner of Trenton Ave & Pennsylvania Ave
- I block from the bridge into Trenton NJ, the state capitol
- Dense population of 263,630 in a 5-mile radius
- Average household income \$108,553 in 1-mile radius
- Join Garden Farm Market, Dollar Tree, Yardley Beer Company and 6 restaurants.

## ±4,433 & 6,509 SF AVAILABLE FOR LEASE

| DEMOGRAPHICS     | 1 MILE    | 3 MILE    | 5 MILE    |
|------------------|-----------|-----------|-----------|
| TOTAL POPULATION | 15,093    | 149,633   | 263,630   |
| TOTAL EMPLOYEES  | 15,614    | 62,133    | 101,566   |
| AVERAGE HHI      | \$108,553 | \$101,771 | \$115,809 |
| TOTAL HOUSEHOLDS | 6,409     | 53,140    | 97,165    |