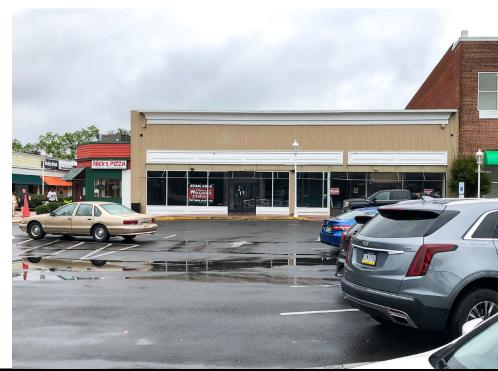

# 

1 E TRENTON AVENUE MORRISVILLE, PA | 19067

## **±4,433 & 6,509 SF** AVAILABLE FOR LEASE

#### PROPERTY HIGHLIGHTS

- Corner of Trenton Ave & Pennsylvania Ave
- I block from the bridge into Trenton NJ, the state capitol
- Dense population of 263,630 in a 5-mile radius
- Average household income \$108,553 in 1-mile radius
- Join Garden Farm Market, Dollar Tree, Yardley Beer Company and 6 restaurants.