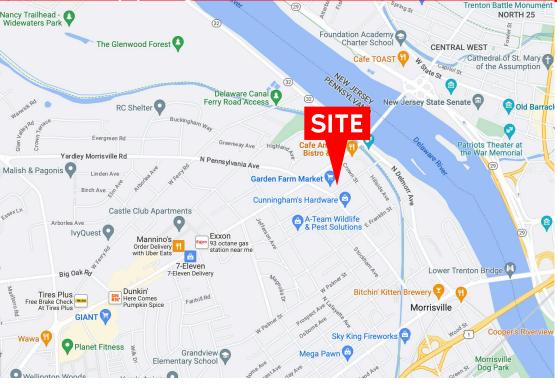

#### PROPERTY HIGHLIGHTS

- Corner of Trenton Ave & Pennsylvania Ave
- I block from the bridge into Trenton NJ, the state capitol
- Dense population of 263,630 in a 5-mile radius
- Average household income \$108,553 in 1-mile radius
- Join Garden Farm Market, Dollar Tree, Yardley Beer Company and 6 restaurants.

#### TRAFFIC COUNTS: E TRENTON AVE ±15,000 VPD