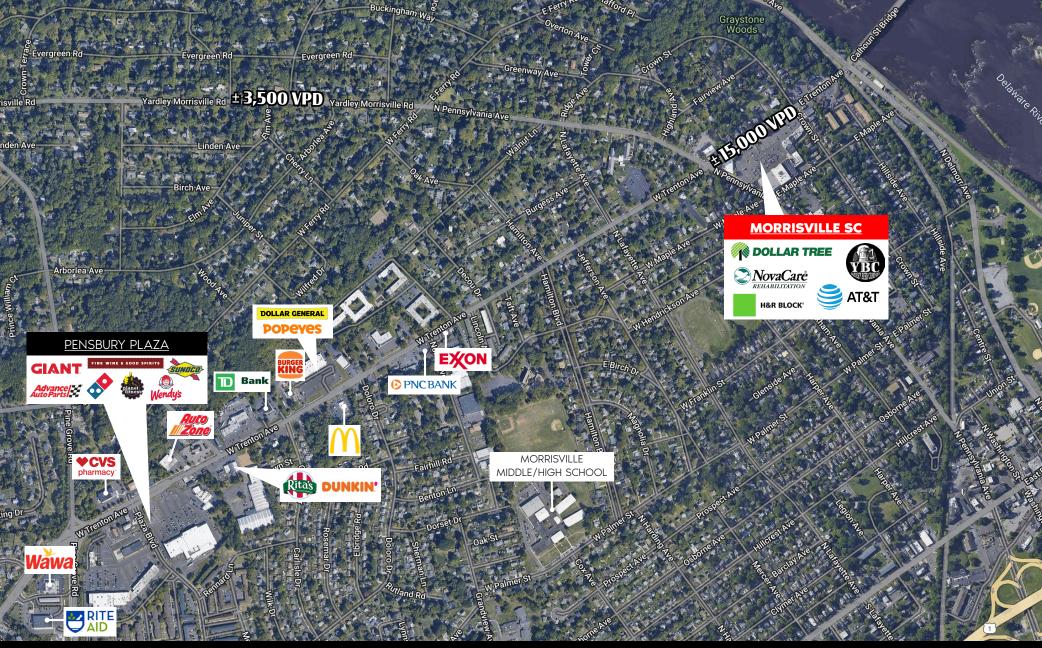

#### TRAFFIC COUNTS: E TRENTON AVE ±15,000 VPD

#### PROPERTY HIGHLIGHTS

- Corner of Trenton Ave & Pennsylvania Ave
- I block from the bridge into Trenton NJ, the state capitol
- Dense population of 263,630 in a 5-mile radius
- Average household income \$108,553 in 1-mile radius
- Join Garden Farm Market, Dollar Tree, Yardley Beer Company and 6 restaurants.