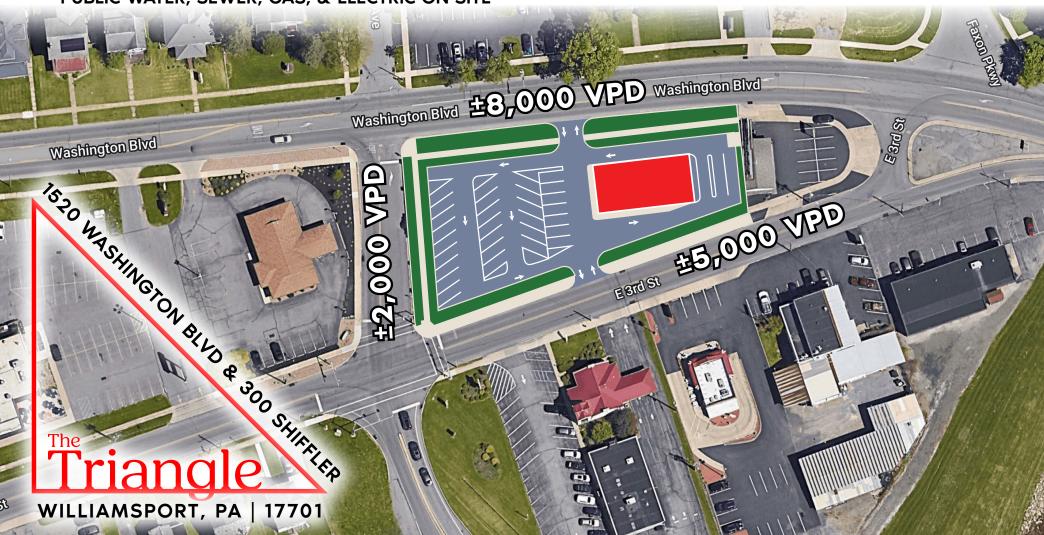

### **PROPERTY OVERVIEW**

Location! "The Triangle" is a reminiscent location in Williamsport where E Third St (5,000 VPD), Washington Blvd (8,000 VPD), and Shiffler Ave (2,000 VPD) come together to start the "Golden Strip," it's a prime redevelopment opportunity in Williamsport, PA. There are 2 neighboring parcels; 1520 Washington Blvd and 300 Shiffler Ave, offering a total of 0.59 acres for sale/lease on a prime corner lot next to Don Patron Mexican Grill and across from Bruster's Ice Cream. There is visibility and easy access from I-180 (34,000 VPD), and it is just off the Faxon exit. The site would be a fit for, but not limited to, retail, restaurant, bank, or many more.

TRAFFIC COUNTS: WASHINGTON BLVD ±8,000 VPD | E THIRD ST ±5,000 VPD | SHIFFLER AVE ±2,000 VPD | I-180 ±34,000