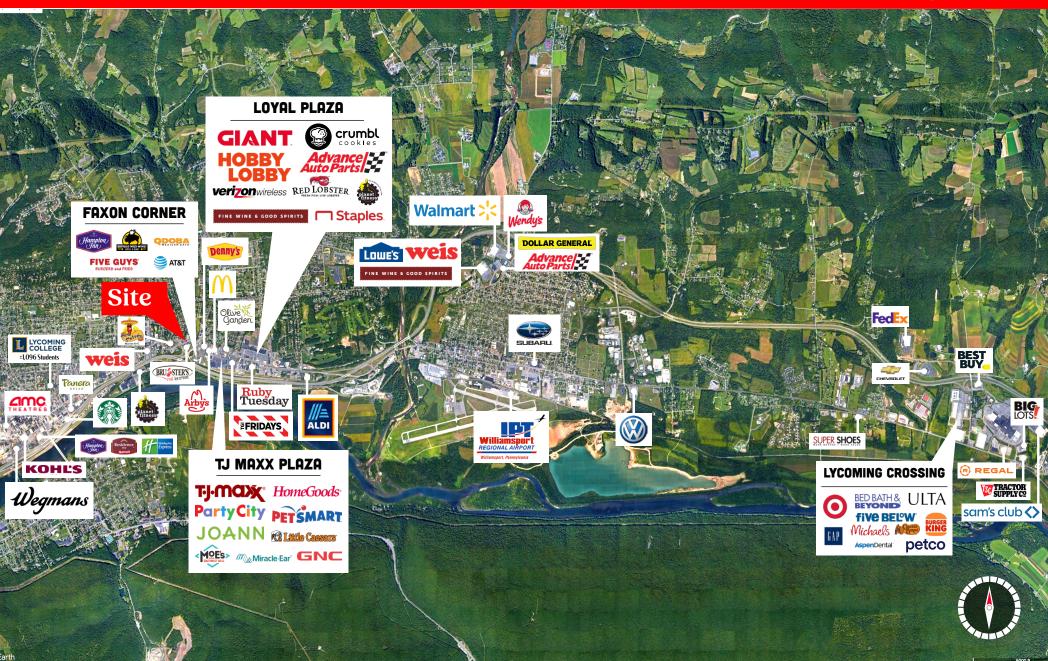

## **LOCATION OVERVIEW**

The site is just off I-180 and the "Golden Strip", the major retail throughfare in Lycoming County. This is unique property in the sense of visibility as it can be seen from I-180 borders 3 other busy streets. It is surrounded by national and local retailers such as Buffalo Wild Wings, First Commonwealth Bank, Denny's, and many more.

### TRADE AREA

There are 113,605 people in 47,022 households with a median household income of \$60,494 in Lycoming County. There are 2 education institutions in Lycoming County with Pennsylvania College of Technology having 5,465 students and Lycoming college having 1,067 students. The largest employers are UPMC and Pennsylvania College of Technology.