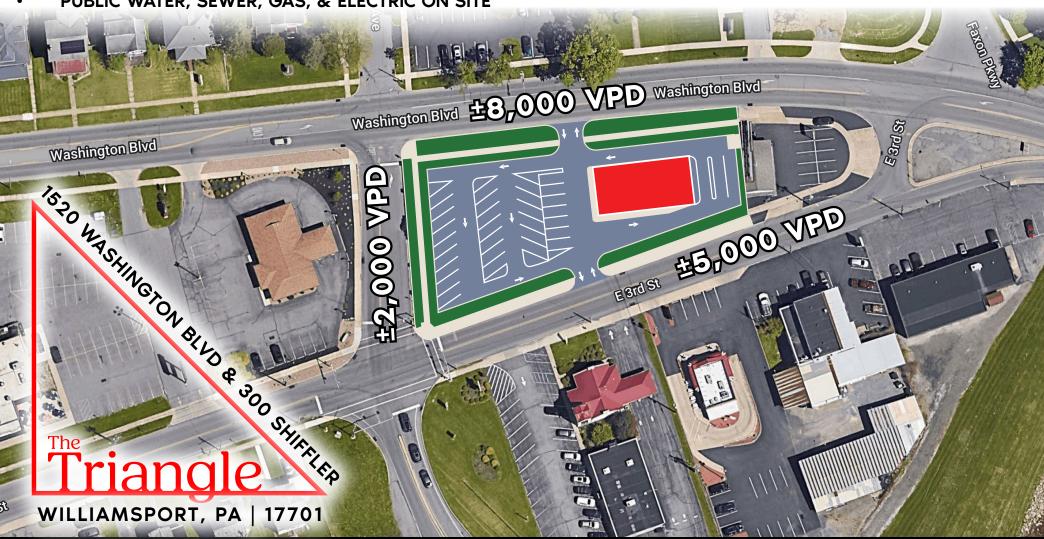

## **PROPERTY HIGHLIGHTS**

- VISIBILITY FROM I-180
- JUST OFF THE FAXON EXIT
- PRIME LOCATION ON WASHINGTON BLVD, E 3RD ST, AND SHIFFLER AVE
- SURROUNDED BY NATIONAL AND LOCAL RETAILERS
- ±15,000 VPD AND ±34,000 VPD
- PUBLIC WATER, SEWER, GAS, & ELECTRIC ON SITE

## ±.59 ACRE FOR SALE/LEASE

## **PROPERTY OVERVIEW**

Location! Location! "The Triangle" is a reminiscent location in Williamsport where E Third St (5,000 VPD), Washington Blvd (8,000 VPD), and Shiffler Ave (2,000 VPD) come together to start the "Golden Strip," it's a prime redevelopment opportunity in Williamsport, PA. There are 2 neighboring parcels; 1520 Washington Blvd and 300 Shiffler Ave, offering a total of 0.59 acres for sale/lease on a prime corner lot next to Don Patron Mexican Grill and across from Bruster's Ice Cream. There is visibility and easy access from I-180 (34,000 VPD), and it is just off the Faxon exit. The site would be a fit for, but not limited to, retail, restaurant, bank, or many more.

TRAFFIC COUNTS: WASHINGTON BLVD ±8,000 VPD | E THIRD ST ±5,000 VPD | SHIFFLER AVE ±2,000 VPD | I-180 ±34,000