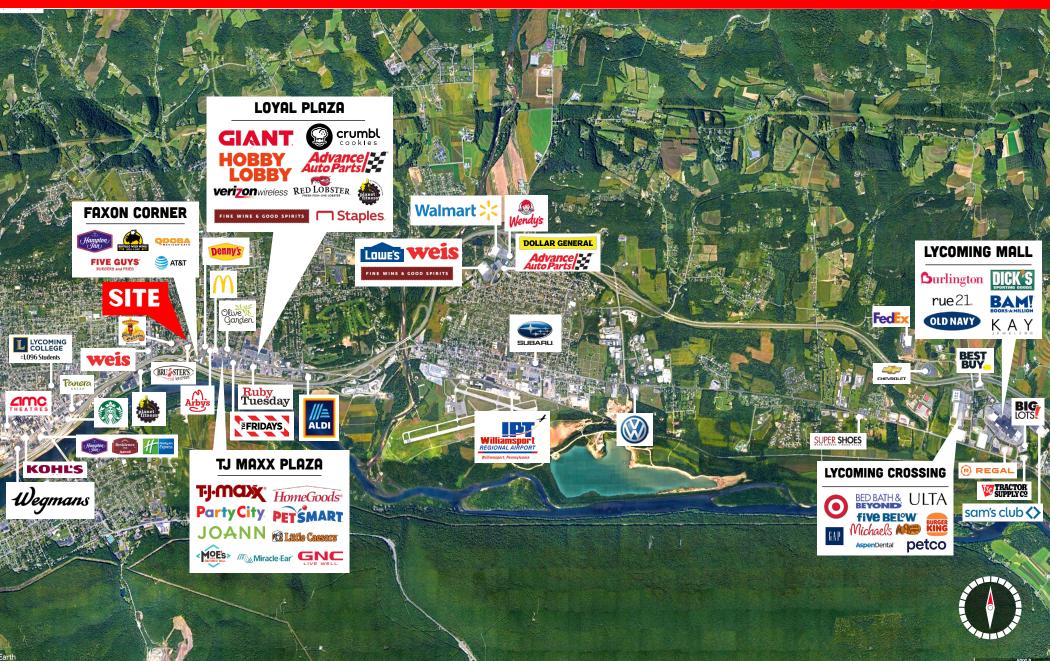

## **LOCATION OVERVIEW**

The site is just off I-180 and the "Golden Strip", the major retail throughfare in Lycoming County. This is unique property in the sense of visibility as it can be seen from I-180 borders 3 other busy streets. It is surrounded by national and local retailers such as Buffalo Wild Wings, First Commonwealth Bank, Denny's, and many more.

### **TRADE AREA**

There are 113,605 people in 47,022 households with a median household income of \$60,494 in Lycoming County. There are 2 education institutions in Lycoming County with Pennsylvania College of Technology having 5,465 students and Lycoming college having 1,067 students. The largest employers are UPMC and Pennsylvania College of Technology.