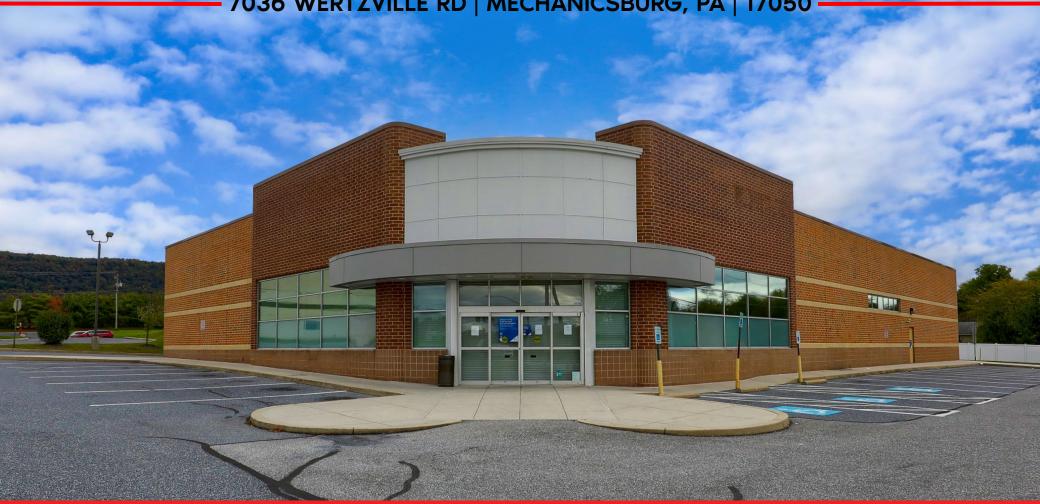

# WERTZVILLE RITE AID

7036 WERTZVILLE RD | MECHANICSBURG, PA | 17050 -

± 14,584 SF / ± 2.28 ACRES AVAILABLE | FOR LEASE

**NEARBY RETAILERS** 

### **OVERVIEW**

7036 Wertzville Road features a 14,584 square foot, dark Rite Aid that is available for lease. The 2.28 acre tract is strategically positioned at a signalized intersection along Wertzville Road (±13,739 VPD) and PA 114 (+/- 8,801 VPD). Wertzville Road is a major thoroughfare in Cumberland County that runs parallel with the Carlisle Pike and east and west between Enola and Wertzville. The parcel is zoned Neighborhood Commercial and is suited for a multitude of uses, including but not limited to retail, medical, office, financial and more! This is an excellent opportunity for any user looking to break into Cumberland County.