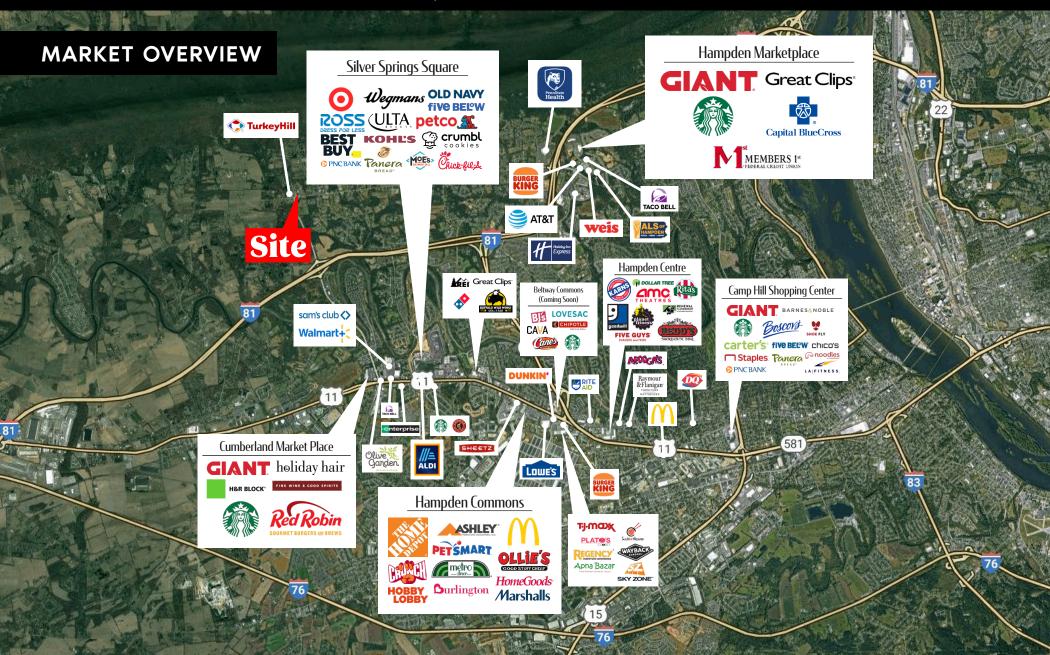

# WERTZVILLE RITE AID

7036 WERTZVILLE RD | MECHANICSBURG, PA | 17050 -

± 14,584 SF / ± 2.28 ACRES AVAILABLE | FOR LEASE

**NEARBY RETAILERS** 