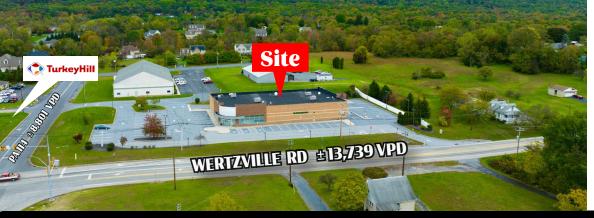

### **OVERVIEW**

7036 Wertzville Road features a 14,584 square foot, dark Rite Aid that is available for lease. The 2.28 acre tract is strategically positioned at a signalized intersection along Wertzville Road (±13,739 VPD) and PA 114 (+/- 8,801 VPD). Wertzville Road is a major thoroughfare in Cumberland County that runs parallel with the Carlisle Pike and east and west between Enola and Wertzville. The parcel is zoned Neighborhood Commercial and is suited for a multitude of uses, including but not limited to retail, medical, office, financial and more! This is an excellent opportunity for any user looking to break into Cumberland County.

TRAFFIC COUNTS: WERTZVILLE RD ± 13,739 VPD | 1-81 ± 82,000 VPD