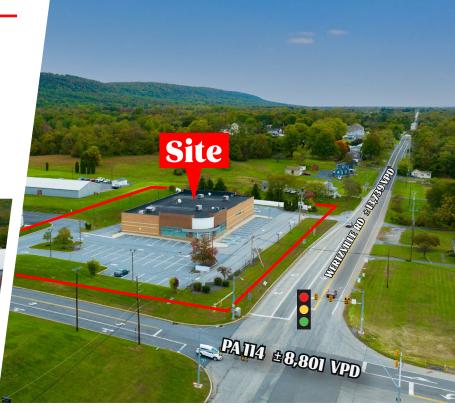

### **OVERVIEW**

7036 Wertzville Road features a 14,584 square foot, dark Rite Aid that is available for lease. The 2.28 acre tract is strategically positioned at a signalized intersection along Wertzville Road (±13,739 VPD) and PA 114 (+/- 8,801 VPD). Wertzville Road is a major thoroughfare in Cumberland County that runs parallel with the Carlisle Pike and east and west between Enola and Wertzville. The parcel is zoned Neighborhood Commercial and is suited for a multitude of uses, including but not limited to retail, medical, office, financial and more! This is an excellent opportunity for any user looking to break into Cumberland County.

TRAFFIC COUNTS: WERTZVILLE RD ± 13,739 VPD | 1-81 ± 82,000 VPD