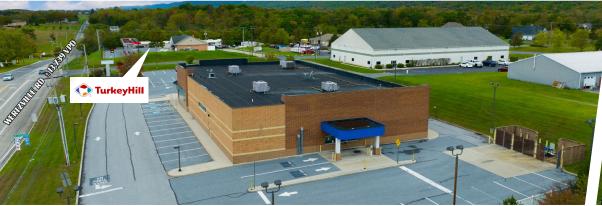

### **OVERVIEW**

7036 Wertzville Road features a 14,584 square foot, dark Rite Aid that is available for lease. The 2.28 acre tract is strategically positioned at a signalized intersection along Wertzville Road (±13,739 VPD) and PA 114 (+/- 8,801 VPD). Wertzville Road is a major thoroughfare in Cumberland County that runs parallel with the Carlisle Pike and east and west between Enola and Wertzville. The parcel is zoned Neighborhood Commercial and is suited for a multitude of uses, including but not limited to retail, medical, office, financial and more! This is an excellent opportunity for any user looking to break into Cumberland County.