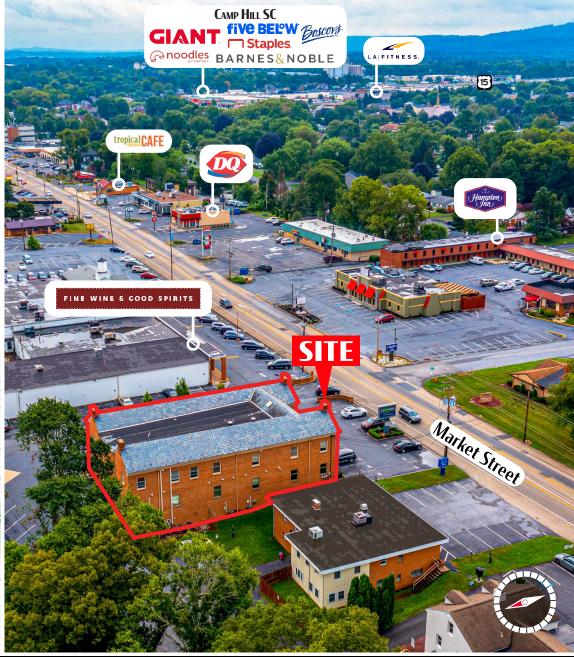

# Location

3800 Market Street is ideally situated with great visibility and frontage to the corridor. The property is just down the street from the signalized intersection of Market and S 32nd Street, making it easily accessible to Route 15 and the PA Turnpike. Professional businesses in the area include F&M Trust, Coldwell Banker Realty, State Farm, and Keller Financial Group, just to name a few. The site is also surrounded by National Retailers like Giant Foods, Starbucks, Boscov's, and Five Below.

± 404 - 1,128 SF Office Space Available

Available For Lease