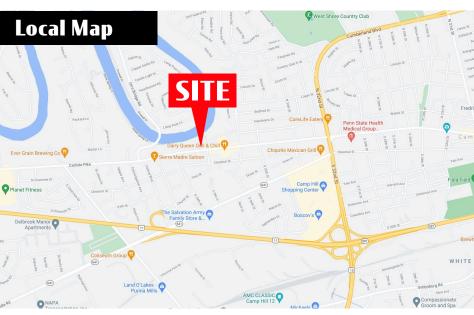

# **Property Overview**

**3800** Market Street (12,000 V.P.D.) is located in the heart of Camp Hill, along one of the major business corridors of the market. There is currently ± 400 - 1,128 square feet of prime office space available for lease. The property includes ample parking for employees and guests and easy access to Market Street. Another pro of the site is that it's located near the Route 11 ramp, which is the travel artery connecting Carlisle to Mechanicsburg and then Camp Hill.

### TRAFFIC COUNTS:

Market Street - ±12,000 VPD | US 15 - ±35,000 VPD

± 404 - 1,128 SF Office Space Available

# Location

3800 Market Street is ideally situated with great visibility and frontage to the corridor. The property is just down the street from the signalized intersection of Market and S 32nd Street, making it easily accessible to Route 15 and the PA Turnpike. Professional businesses in the area include F&M Trust, Coldwell Banker Realty, State Farm, and Keller Financial Group, just to name a few. The site is also surrounded by National Retailers like Giant Foods, Starbucks, Boscov's, and Five Below.