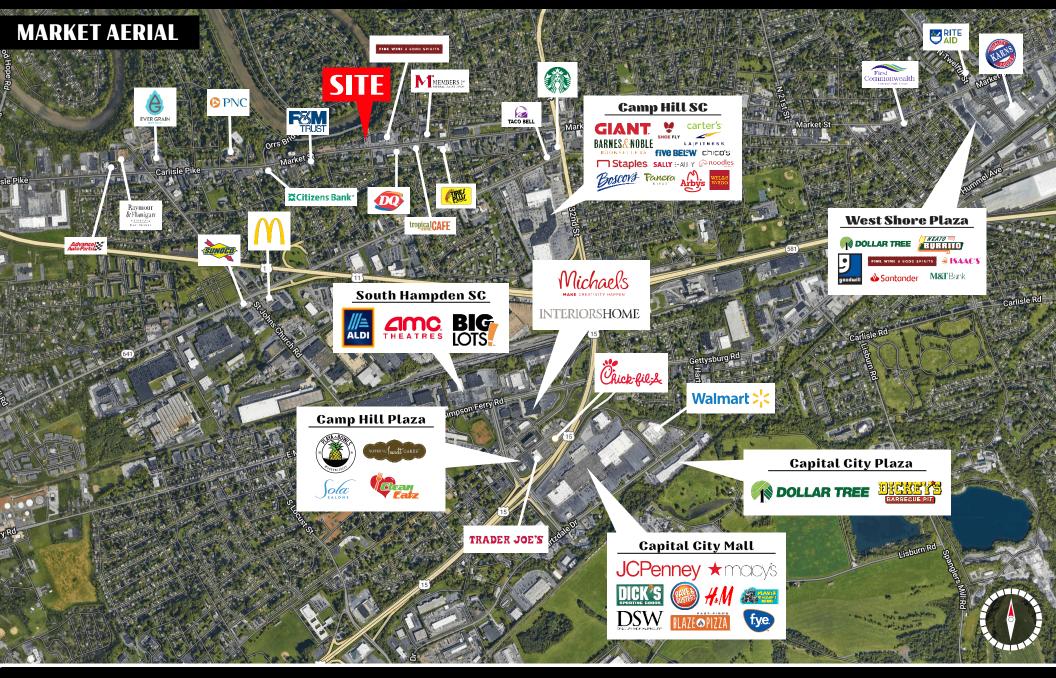

# Location

3800 Market Street is ideally situated with great visibility and frontage to the corridor. The property is just down the street from the signalized intersection of Market and S 32nd Street, making it easily accessible to Route 15 and the PA Turnpike. Professional businesses in the area include F&M Trust, Coldwell Banker Realty, State Farm, and Keller Financial Group, just to name a few. The site is also surrounded by National Retailers like Giant Foods, Starbucks, Boscov's, and Five Below.

### Trade Area

3800 Market Street has extremely strong demographics with 352,707 people within a 10 mile radius. There is a 1% increase in population projected by 2026. Within the radius, there are 147,560 households with an average annual income of \$86,092. Adding to the strength of the area are the 14,345 businesses and 221,949 employees, attributing to the daytime demographics of 336,632 people.