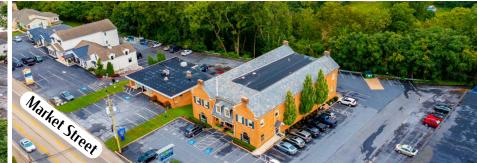

# **Property Overview**

**3800** Market Street (12,000 V.P.D.) is located in the heart of Camp Hill, along one of the major business corridors of the market. There is currently ± 400 - 1,128 square feet of prime office space available for lease. The property includes ample parking for employees and guests and easy access to Market Street. Another pro of the site is that it's located near the Route 11 ramp, which is the travel artery connecting Carlisle to Mechanicsburg and then Camp Hill.

# Location

3800 Market Street is ideally situated with great visibility and frontage to the corridor. The property is just down the street from the signalized intersection of Market and S 32nd Street, making it easily accessible to Route 15 and the PA Turnpike. Professional businesses in the area include F&M Trust, Coldwell Banker Realty, State Farm, and Keller Financial Group, just to name a few. The site is also surrounded by National Retailers like Giant Foods, Starbucks, Boscov's, and Five Below.