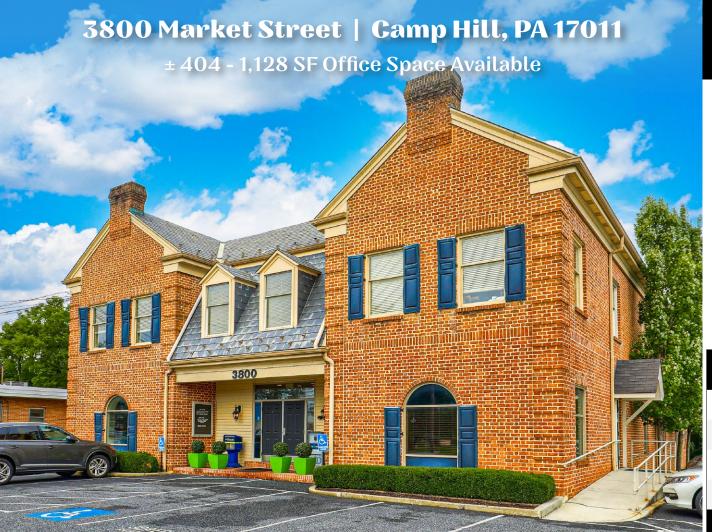

# **Property Overview**

**3800** Market Street (12,000 V.P.D.) is located in the heart of Camp Hill, along one of the major business corridors of the market. There is currently ± 400 - 1,128 square feet of prime office space available for lease. The property includes ample parking for employees and guests and easy access to Market Street. Another pro of the site is that it's located near the Route 11 ramp, which is the travel artery connecting Carlisle to Mechanicsburg and then Camp Hill.

### TRAFFIC COUNTS:

Market Street - ±12,000 VPD | US 15 - ±35,000 VPD

± 404 - 1,128 SF Office Space Available

# Location

3800 Market Street is ideally situated with great visibility and frontage to the corridor. The property is just down the street from the signalized intersection of Market and S 32nd Street, making it easily accessible to Route 15 and the PA Turnpike. Professional businesses in the area include F&M Trust, Coldwell Banker Realty, State Farm, and Keller Financial Group, just to name a few. The site is also surrounded by National Retailers like Giant Foods, Starbucks, Boscov's, and Five Below.