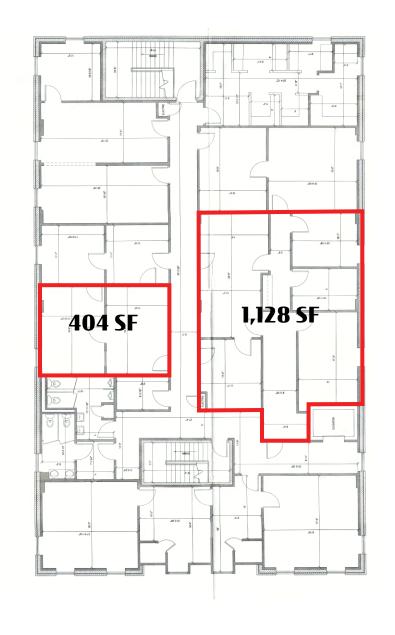

## **FLOOR PLANS**

± 404 - 1,128 SF Office Space Available

± 404 - 1,128 SF Office Space Available

Available For Lease