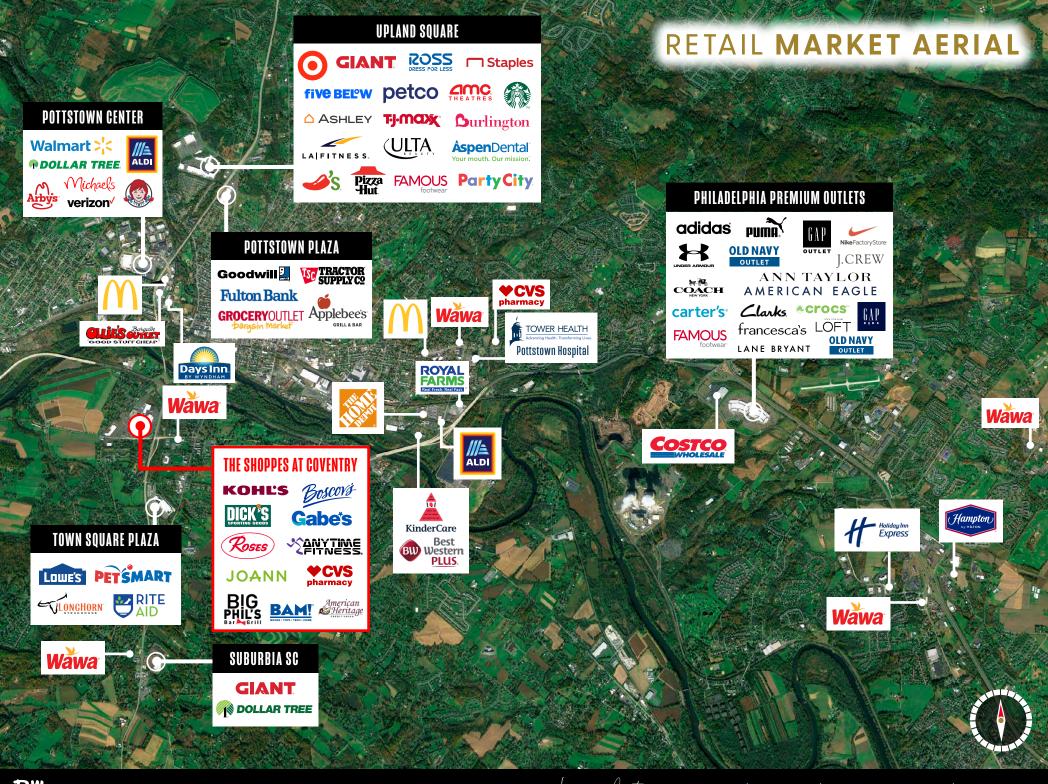

#### OVER 1.7 MILLION ANNUAL VISITORS TOWN SQUARE PLAZA PETSMART North Coventry Elementary School FLAGSHIP CITIETNAS BIG PHIL'S Wawa W Schuylkill Rd 401.4K Visits 100 Ratistalination is in 1904 162.1K Visits # of Visits **DEMOGRAPHICS 3 MILES** 5 MILES 7 MILES **POPULATION** 39,669 70,249 126,698 TOTAL EMPLOYEES 20.335 36.258 66.696 ± 51,292 VPT TOTAL HOUSEHOLDS 27,117 47,567 15,847

The Shoppes at Coventry offers easy access and excellent visibility from its significant frontage on Rt. 100 ( $\pm 30,364$  VPD), the major north-south commercial artery connecting Pottstown with Exton and West Chester and points south and Allentown, the Lehigh Valley and points north. The property is also situated just south of the Rt. 422 Expressway ( $\pm 51,292$  VPD), the main east-west commercial road connecting King of Prussia to Collegeville, Limerick, Pottstown and Reading.