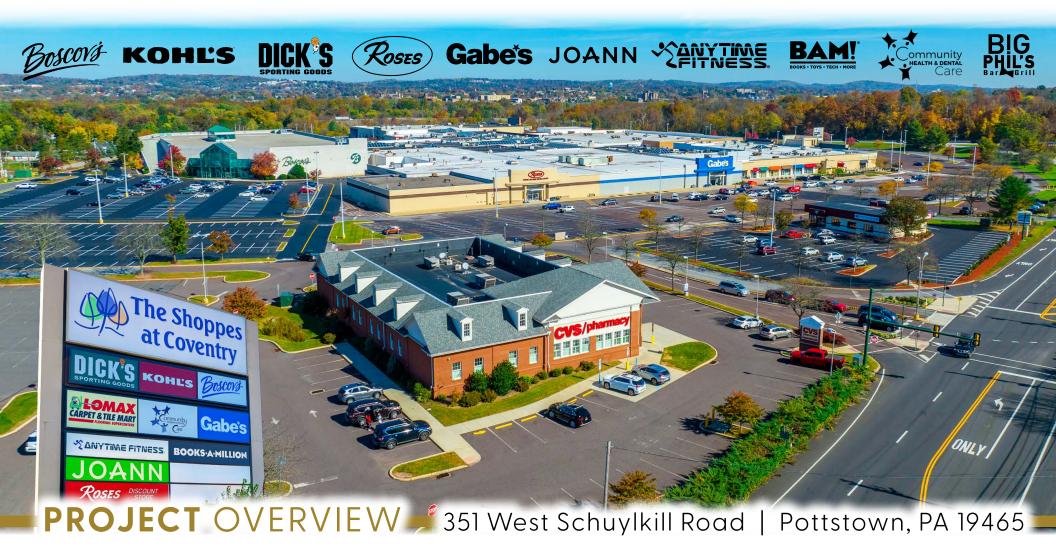

## THE SHOPPES AT COVENTRY

**The Shoppes at Coventry**, now in the final phase of a multi-million dollar transformation is a well-anchored, proven retail destination and community gathering place located in southern Pottstown at the intersection of heavily travelled Rt. 100 & Rt. 724 (Schuylkill Road) and just south of the Route 422 Expressway. The center is anchored by Boscov's, Kohl's, Dick's, Joann, Gabe's and Rose's Discount Store. Additional tenants include Books A Million, Anytime Fitness and Community Health & Dental Care and many more.

The Shoppes at Coventry offers easy access and excellent visibility from its significant frontage on Rt. 100 ( $\pm 30,364$  VPD), the major north-south commercial artery connecting Pottstown with Exton and West Chester and points south and Allentown, the Lehigh Valley and points north. The property is also situated just south of the Rt. 422 Expressway ( $\pm 51,292$  VPD), the main east-west commercial road connecting King of Prussia to Collegeville, Limerick, Pottstown and Reading.