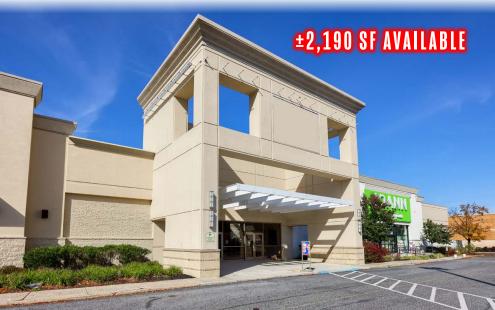

## THE SHOPPES AT COVENTRY

351 West Schuylkill Road | Pottstown, PA 19465

FOR LEASE ±1,800 - 12,880 SF

\$78,734

\$89,167

\$98,223

**AVERAGE HHI** 

LOCATION OVERVIEW

 $\pm$ 1,800-12,880 SF brand new vanilla box spaces offer fresh new storefronts and prominent signage. Restaurants joining the tenant mix will benefit from the opportunity for outdoor dining on the large adjacent sidewalks and patio areas.