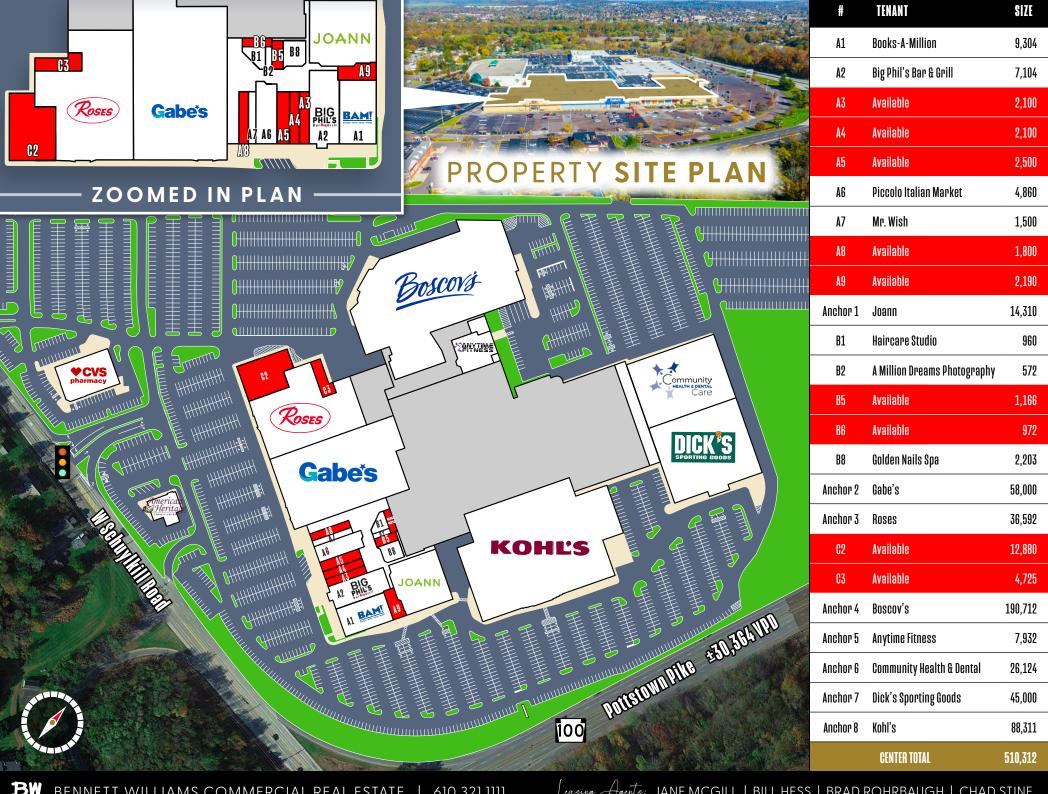

\$78,734

\$89,167

\$98,223

**AVERAGE HHI** 

LOCATION OVERVIEW

 $\pm$ 1,800-12,880 SF brand new vanilla box spaces offer fresh new storefronts and prominent signage. Restaurants joining the tenant mix will benefit from the opportunity for outdoor dining on the large adjacent sidewalks and patio areas.