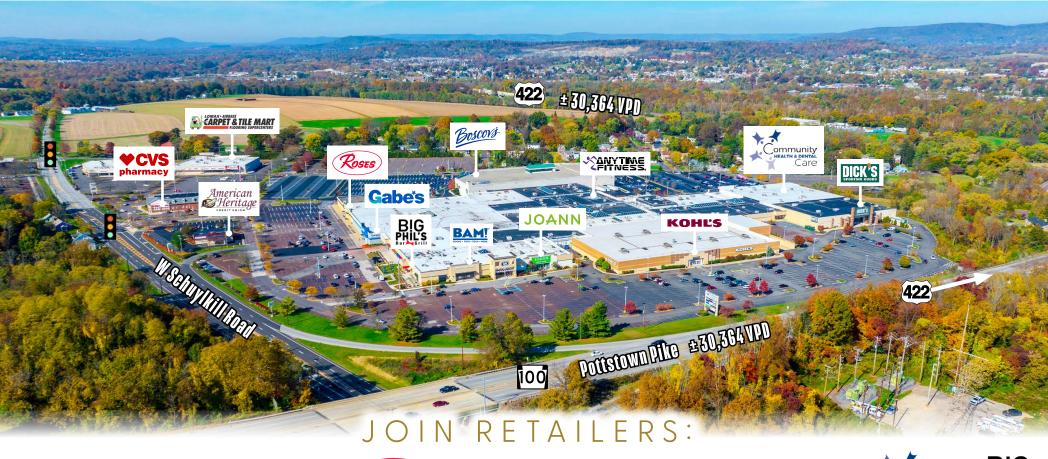

## THE SHOPPES AT COVENTRY

**The Shoppes at Coventry**, now in the final phase of a multi-million dollar transformation is a well-anchored, proven retail destination and community gathering place located in southern Pottstown at the intersection of heavily travelled Rt. 100 & Rt. 724 (Schuylkill Road) and just south of the Route 422 Expressway. The center is anchored by Boscov's, Kohl's, Dick's, Joann, Gabe's and Rose's Discount Store. Additional tenants include Books A Million, Anytime Fitness and Community Health & Dental Care and many more.

The Shoppes at Coventry offers easy access and excellent visibility from its significant frontage on Rt. 100 ( $\pm 30,364$  VPD), the major north-south commercial artery connecting Pottstown with Exton and West Chester and points south and Allentown, the Lehigh Valley and points north. The property is also situated just south of the Rt. 422 Expressway ( $\pm 51,292$  VPD), the main east-west commercial road connecting King of Prussia to Collegeville, Limerick, Pottstown and Reading.