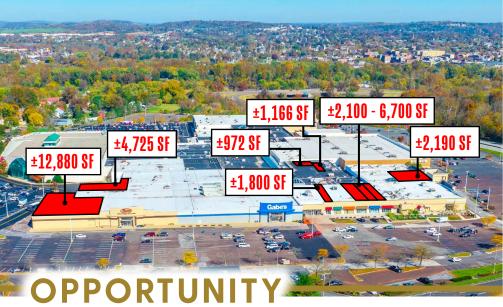

\$78,734

\$89,167

\$98,223

**AVERAGE HHI** 

LOCATION OVERVIEW

 $\pm$ 1,800-12,880 SF brand new vanilla box spaces offer fresh new storefronts and prominent signage. Restaurants joining the tenant mix will benefit from the opportunity for outdoor dining on the large adjacent sidewalks and patio areas.