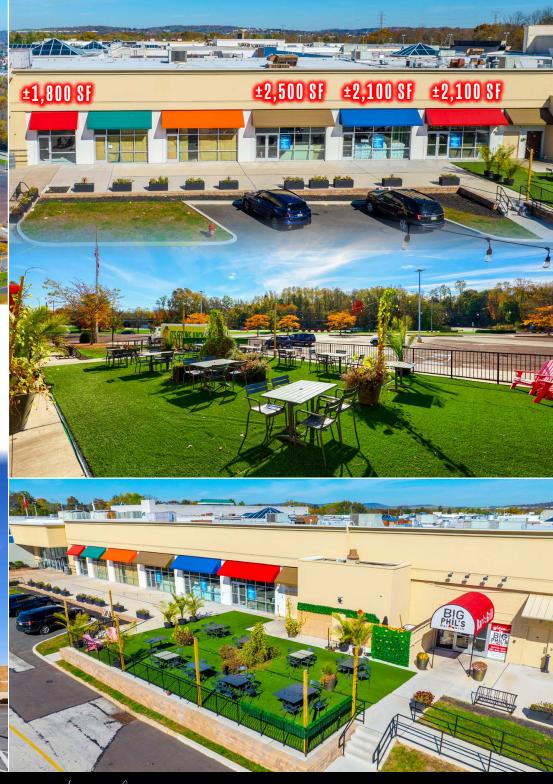

## THE SHOPPES AT COVENTRY

351 West Schuylkill Road | Pottstown, PA 19465

FOR LEASE ±1,800 - 12,880 SF

\$78,734

\$89,167

\$98,223

**AVERAGE HHI** 

LOCATION OVERVIEW

 $\pm$ 1,800-12,880 SF brand new vanilla box spaces offer fresh new storefronts and prominent signage. Restaurants joining the tenant mix will benefit from the opportunity for outdoor dining on the large adjacent sidewalks and patio areas.