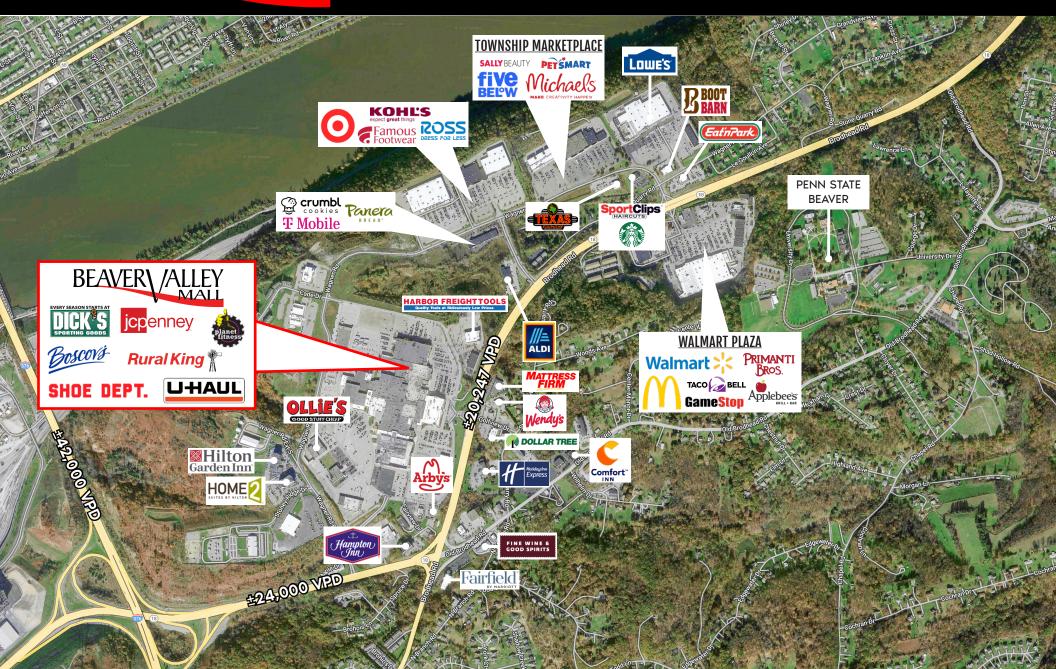

as Target, Marshals, Lowe's, Walmart, Aldi, Famous Footwear, Texas Roadhouse and more. The Beaver Valley Mall is an excellent opportunity for any retailer or business to penetrate the rapid growing Monaca retail market. Reach out to our team today to discuss further!





| DEMOGRAPHICS     | 3 MILE   | 5 MILE   | 7 MILE   |
|------------------|----------|----------|----------|
| TOTAL POPULATION | 29,494   | 63,700   | 106,548  |
| TOTAL EMPLOYEES  | 12,642   | 20,811   | 31,215   |
| AVERAGE HHI      | \$93,833 | \$93,667 | \$92,597 |
| TOTAL HOUSEHOLDS | 13,174   | 28,156   | 46,596   |

TRAFFIC COUNTS: ROUTE 18 ±20,247 VPD







### 2.6M ANNUAL MALL VISITS





**84.2K ANNUAL VISITS** 





353.9K ANNUAL VISITS











\*NOT OWNED







# ±1,000 - 204,770 SF AVAILABLE FOR LEASE





## About Bennett Williams



Since its founding in 1956, Bennett Williams Commercial, Inc. has offered full Commercial Real Estate services to the Central Pennsylvania region and beyond. We have served thousands of commercial, industrial and retail clients as we have grown in size and reputation. With our team of both experienced and knowledgeable executives as well as young and energetic professionals, we have the team to handle any commercial real estate need.

At Bennett Williams, your investments are always in good hands. Our retail Investment sales group provides top notch investment sales services for all categories of retail investments for both buyers and sellers alike, whether institutional or local, throughout the Central Pennsylvania landscape. Whether the asset is a single