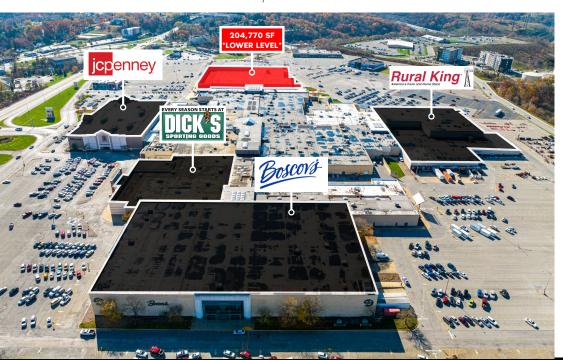

## **PROPERTY OVERVIEW**

Beaver Valley Mall is a premier, 1,153,000 square foot mall located in the heart of Beaver County Pennsylvania. Strategically positioned off Route 18 (20,247 VPD), Beaver Valley Mall offers convenient access to all the region's major roadways including I-376, Route 18 and the PA Turnpike. Beaver Valley Mall benefits from over 3.1 million visitors a year; offering any tenant that joins the project ample visibility and foot traffic. Within the mall features top national brands such as JC Penny, Boscov's, Dick's Sporting Goods, Planet Fitness, Rural King and more! Additionally, retailers such as Target, Marshals, Lowe's, Walmart, Aldi, Famous Footwear, Texas Roadhouse and more. The Beaver Valley Mall is an excellent opportunity for any retailer or business to penetrate the rapid growing Monaca retail market. Reach out to our team today to discuss further!

# ±1,000 - 204,770 SF AVAILABLE FOR LEASE