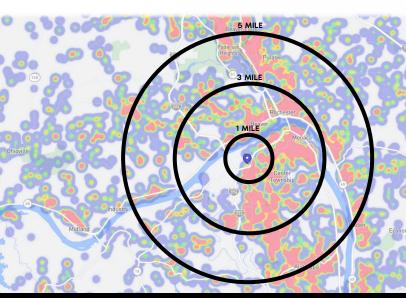

| DEMOGRAPHICS     | 3 MILE   | 5 MILE   | 7 MILE   |
|------------------|----------|----------|----------|
| TOTAL POPULATION | 29,494   | 63,700   | 106,548  |
| TOTAL EMPLOYEES  | 12,642   | 20,811   | 31,215   |
| AVERAGE HHI      | \$93,833 | \$93,667 | \$92,597 |
| TOTAL HOUSEHOLDS | 13,174   | 28,156   | 46,596   |