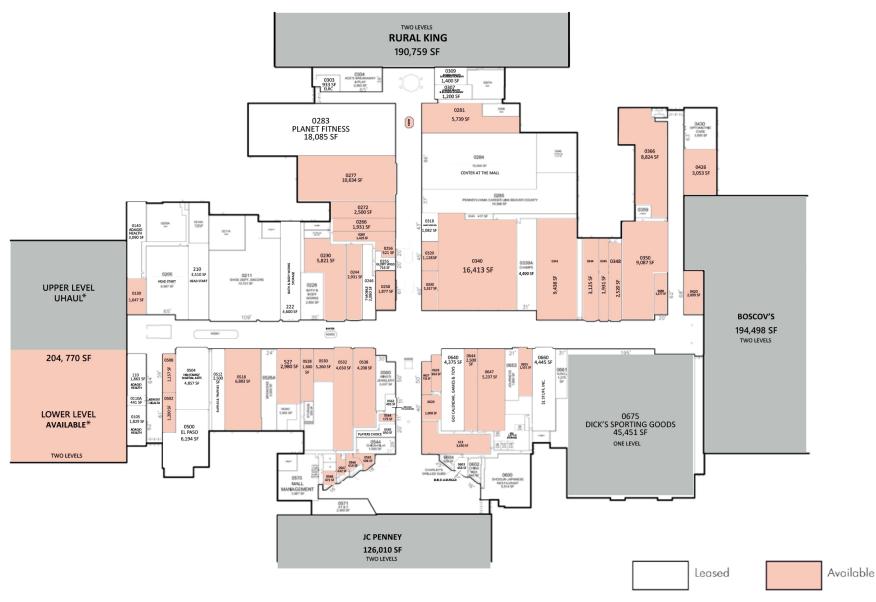

lanet Fitness, Rural King and more! Additionally, retailers such as Target, Marshals, Lowe's, Walmart, Aldi, Famous Footwear, Texas Roadhouse and more. The Beaver Valley Mall is an excellent opportunity for any retailer or business to penetrate the rapid growing Monaca retail market. Reach out to our team today to discuss further!





| DEMOGRAPHICS     | 3 MILE   | 5 MILE   | 7 MILE   |
|------------------|----------|----------|----------|
| TOTAL POPULATION | 29,494   | 63,700   | 106,548  |
| TOTAL EMPLOYEES  | 12,642   | 20,811   | 31,215   |
| AVERAGE HHI      | \$93,833 | \$93,667 | \$92,597 |
| TOTAL HOUSEHOLDS | 13,174   | 28,156   | 46,596   |

TRAFFIC COUNTS: ROUTE 18 ±20,247 VPD







### 2.6M ANNUAL MALL VISITS





**84.2K ANNUAL VISITS** 





353.9K ANNUAL VISITS











\*NOT OWNED







# ±1,000 - 204,770 SF AVAILABLE FOR LEASE





## About Bennett Williams



Since its founding in 1956, Bennett Williams Commercial, Inc. has offered full Commercial Real Estate services to the Central Pennsylvania region and beyond. We have served thousands of commercial, industrial and retail clients as we have grown in size and reputation. With our team of both experienced and knowledgeable executives as well as young and energetic professionals, we have the team to handle any commercial real estate need.

At Bennett Williams, your investments are always in good hands. Our retail Investment sales group provides top notch investment sales services for all categories of retail investments for both buyers and sellers alike, whether institutional or local, throughout th