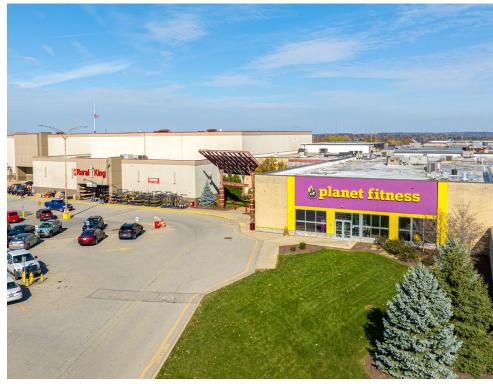

## **PROPERTY OVERVIEW**

Beaver Valley Mall is a premier, 1,153,000 square foot mall located in the heart of Beaver County Pennsylvania. Strategically positioned off Route 18 (20,247 VPD), Beaver Valley Mall offers convenient access to all the region's major roadways including I-376, Route 18 and the PA Turnpike. Beaver Valley Mall benefits from over 3.1 million visitors a year; offering any tenant that joins the project ample visibility and foot traffic. Within the mall features top national brands such as JC Penny, Boscov's, Dick's Sporting Goods, Planet Fitness, Rural King and more! Additionally, retailers such as Target, Marshals, Lowe's, Walmart, Aldi, Famous Footwear, Texas Roadhouse and more. The Beaver Valley Mall is an excellent opportunity for any retailer or business to penetrate the rapid growing Monaca retail market. Reach out to our team today to discuss further!