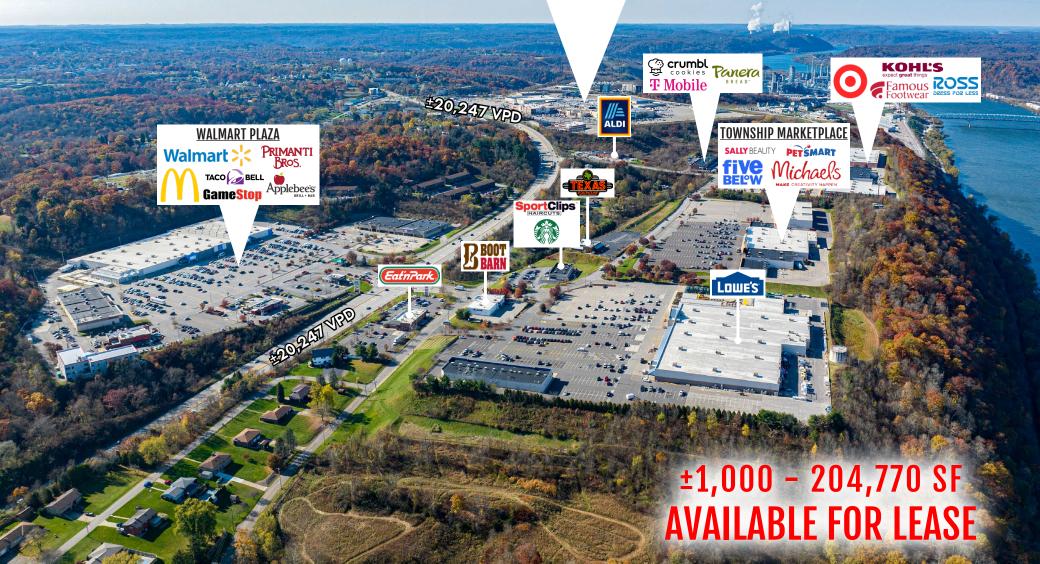

## **PROPERTY OVERVIEW**

Beaver Valley Mall is a premier, 1,153,000 square foot mall located in the heart of Beaver County Pennsylvania. Strategically positioned off Route 18 (20,247 VPD), Beaver Valley Mall offers convenient access to all the region's major roadways including I-376, Route 18 and the PA Turnpike. Beaver Valley Mall benefits from over 3.1 million visitors a year; offering any tenant that joins the project ample visibility and foot traffic. Within the mall features top national brands such as JC Penny, Boscov's, Dick's Sporting Goods, Planet Fitness, Rural King and more! Additionally, retailers such as Target, Marshals, Lowe's, Walmart, Aldi, Famous Footwear, Texas Roadhouse and more. The Beaver Valley Mall is an excellent opportunity for any retailer or business to penetrate the rapid growing Monaca retail market. Reach out to our team today to discuss further!

TRAFFIC COUNTS: ROUTE 18 ±20,247 VPD

# ±1,000 - 204,770 SF AVAILABLE FOR LEASE