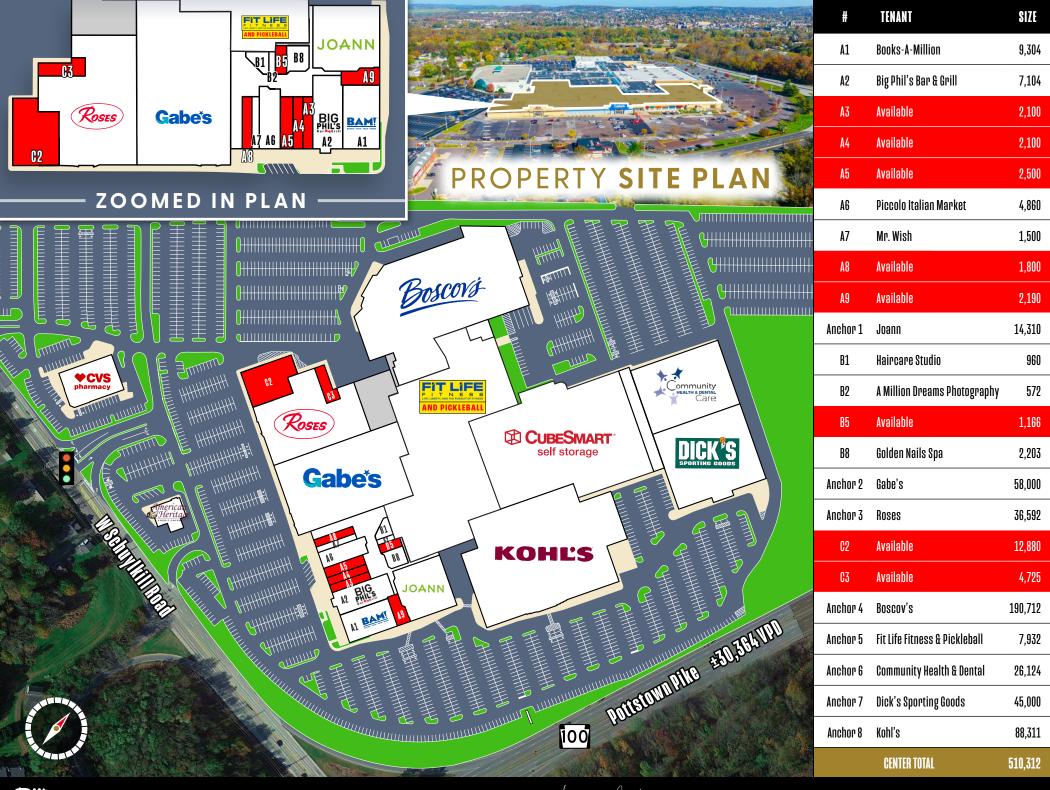

## THE SHOPPES AT COVENTRY 351 West Schuylkill Road | Pottstown, PA 19465

## **FOR LEASE** ±1,800 - 12,880 SF

Gabe's JOANN

BENNETT WILLIAMS COMMERCIAL REAL ESTATE | 610.321.1111

Leasing Agents: JANE MCGILL | BILL HESS | BRAD ROHRBAUGH | CHAD STINE

# THE SHOPPES AT COVENTRY

## **PROJECT** OVERVIEW *351* West Schuylkill Road | Pottstown, PA 19465

**The Shoppes at Coventry**, now in the final phase of a multi-million dollar transformation is a well-anchored, proven retail destination and community gathering place located in southern Pottstown at the intersection of heavily travelled Rt. 100 & Rt. 724 (Schuylkill Road) and just south of the Route 422 Expressway. The center is anchored by Boscov's, Kohl's, Dick's, Joann, Gabe's and Rose's Discount Store. Additional tenants include Books A Million, Fit Life Fitness & Pickleball and Community Health & Dental Care and many more.

## OPPORTUNITY

±1,800-12,880 SF brand new vanilla box spaces offer fresh new storefronts and prominent signage. Restaurants joining the tenant mix will benefit from the opportunity for outdoor dining on the large adjacent sidewalks and patio areas.

±2.100 - 6.700 SF

£2,190 SF

BENNETT WILLIAMS COMMERCIAL REAL ESTATE | 610.321.1111 Jeasing Agents: JANE MCGILL

±1,800 SF

Leasing Agents: JANE MCGILL | BILL HESS | BRAD ROHRBAUGH | CHAD STINE

±2,500 SF ±2,100 SF ±2,100 SF