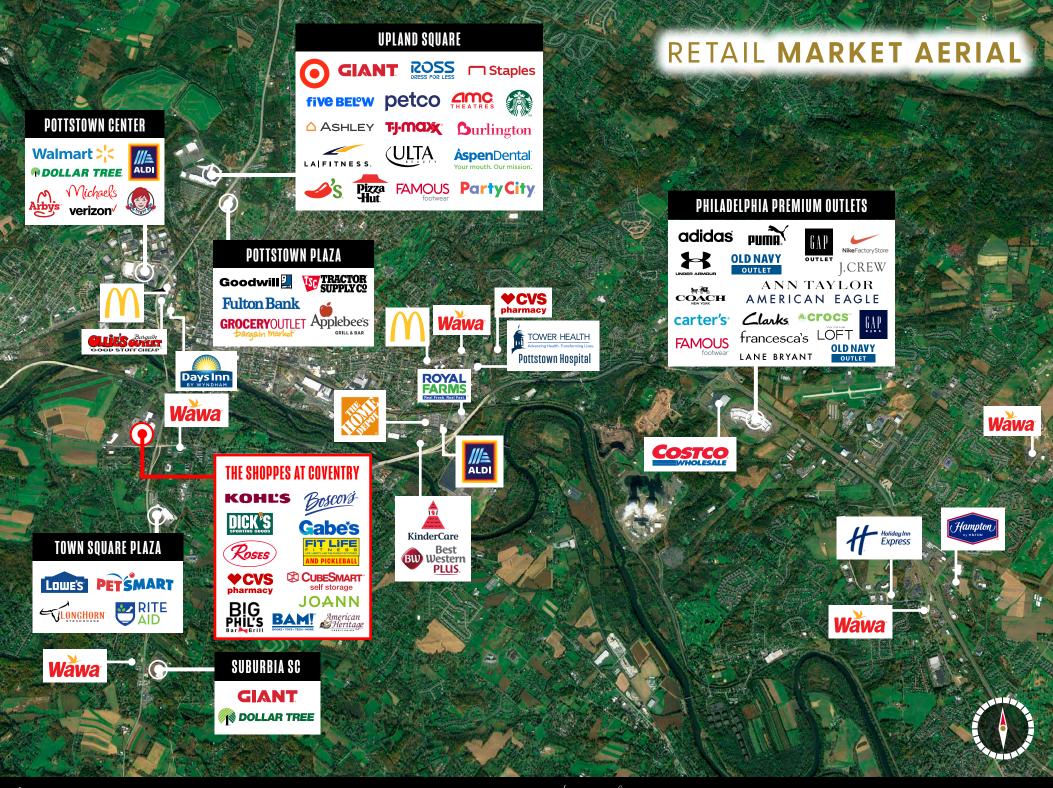

## **PROJECT** OVERVIEW *351* West Schuylkill Road | Pottstown, PA 19465

**The Shoppes at Coventry**, now in the final phase of a multi-million dollar transformation is a well-anchored, proven retail destination and community gathering place located in southern Pottstown at the intersection of heavily travelled Rt. 100 & Rt. 724 (Schuylkill Road) and just south of the Route 422 Expressway. The center is anchored by Boscov's, Kohl's, Dick's, Joann, Gabe's and Rose's Discount Store. Additional tenants include Books A Million, Fit Life Fitness & Pickleball and Community Health & Dental Care and many more.

## OVER 1.7 MILLION ANNUAL VISITORS

**The Shoppes at Coventry** offers easy access and excellent visibility from its significant frontage on Rt. 100 ( $\pm$ 30,364 VPD), the major north-south commercial artery connecting Pottstown with Exton and West Chester and points south and Allentown, the Lehigh Valley and points north. The property is also situated just south of the Rt. 422 Expressway ( $\pm$ 51,292 VPD), the main east-west commercial road connecting King of Prussia to Collegeville, Limerick, Pottstown and Reading.