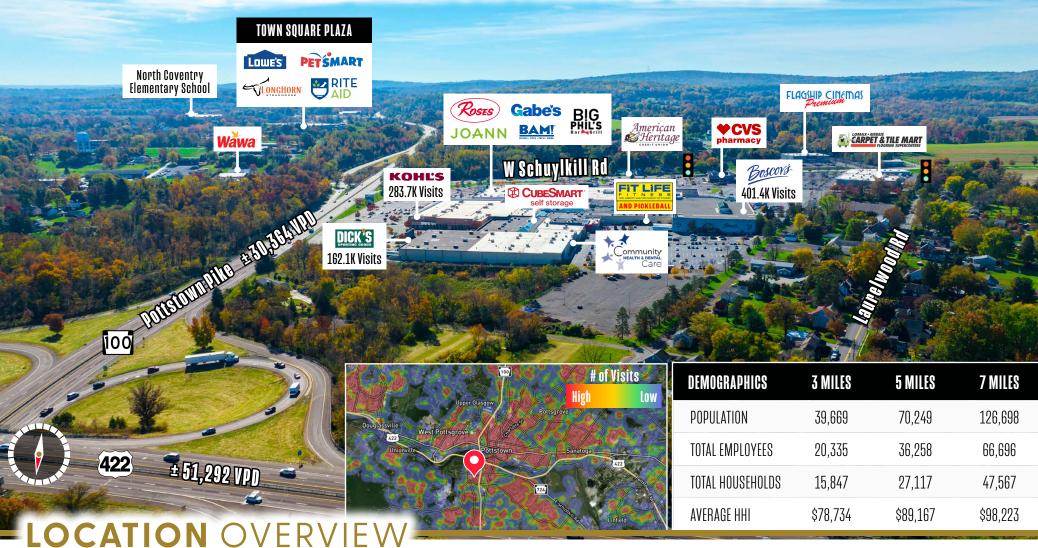

## OVER 1.7 MILLION ANNUAL VISITORS

**The Shoppes at Coventry** offers easy access and excellent visibility from its significant frontage on Rt. 100 ( $\pm$ 30,364 VPD), the major north-south commercial artery connecting Pottstown with Exton and West Chester and points south and Allentown, the Lehigh Valley and points north. The property is also situated just south of the Rt. 422 Expressway ( $\pm$ 51,292 VPD), the main east-west commercial road connecting King of Prussia to Collegeville, Limerick, Pottstown and Reading.