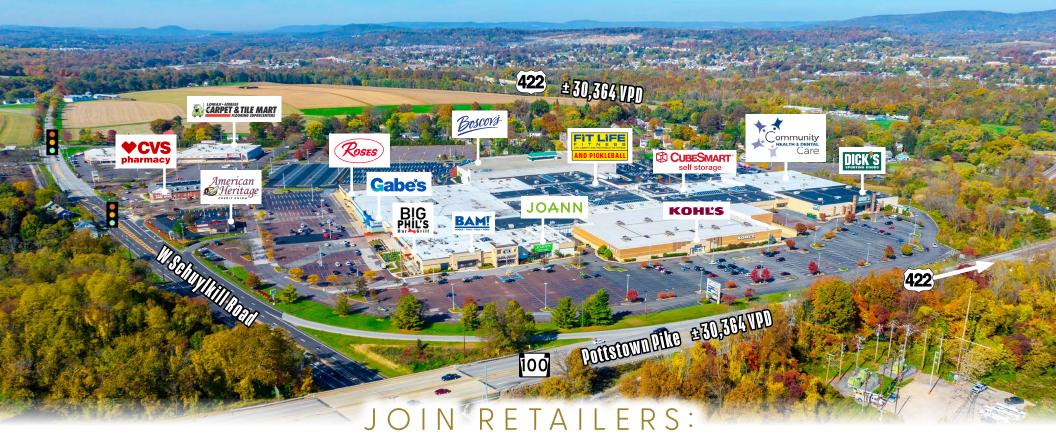

## THE SHOPPES AT COVENTRY 351 West Schuylkill Road | Pottstown, PA 19465

## **FOR LEASE** ±1,800 - 12,880 SF

Gabe's JOANN

BENNETT WILLIAMS COMMERCIAL REAL ESTATE | 610.321.1111

Leasing Agents: JANE MCGILL | BILL HESS | BRAD ROHRBAUGH | CHAD STINE

## **PROJECT** OVERVIEW *351* West Schuylkill Road | Pottstown, PA 19465

**The Shoppes at Coventry**, now in the final phase of a multi-million dollar transformation is a well-anchored, proven retail destination and community gathering place located in southern Pottstown at the intersection of heavily travelled Rt. 100 & Rt. 724 (Schuylkill Road) and just south of the Route 422 Expressway. The center is anchored by Boscov's, Kohl's, Dick's, Joann, Gabe's and Rose's Discount Store. Additional tenants include Books A Million, Fit Life Fitness & Pickleball and Community Health & Dental Care and many more.

## OVER 1.7 MILLION ANNUAL VISITORS

**The Shoppes at Coventry** offers easy access and excellent visibility from its significant frontage on Rt. 100 ( $\pm$ 30,364 VPD), the major north-south commercial artery connecting Pottstown with Exton and West Chester and points south and Allentown, the Lehigh Valley and points north. The property is also situated just south of the Rt. 422 Expressway ( $\pm$ 51,292 VPD), the main east-west commercial road connecting King of Prussia to Collegeville, Limerick, Pottstown and Reading.