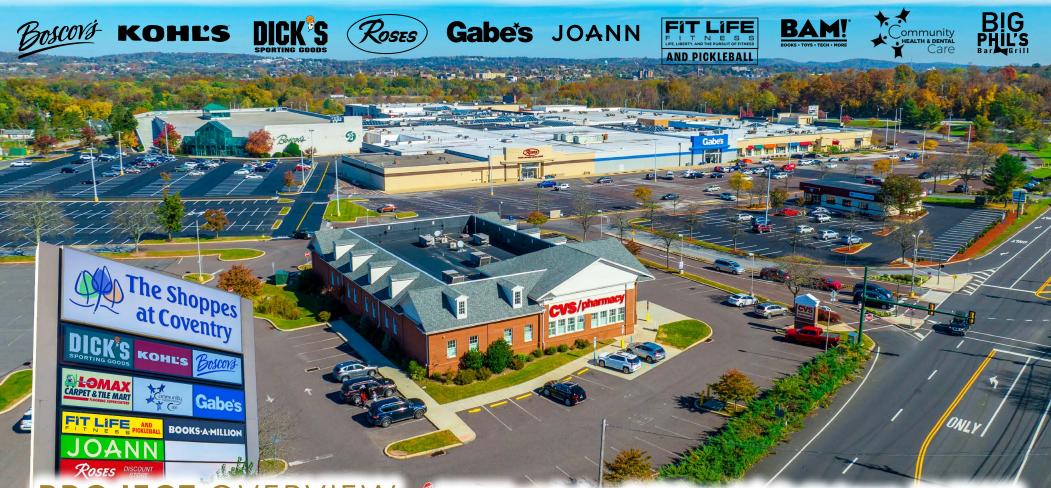

# THE SHOPPES AT COVENTRY

## **PROJECT** OVERVIEW *351* West Schuylkill Road | Pottstown, PA 19465

**The Shoppes at Coventry**, now in the final phase of a multi-million dollar transformation is a well-anchored, proven retail destination and community gathering place located in southern Pottstown at the intersection of heavily travelled Rt. 100 & Rt. 724 (Schuylkill Road) and just south of the Route 422 Expressway. The center is anchored by Boscov's, Kohl's, Dick's, Joann, Gabe's and Rose's Discount Store. Additional tenants include Books A Million, Fit Life Fitness & Pickleball and Community Health & Dental Care and many more.