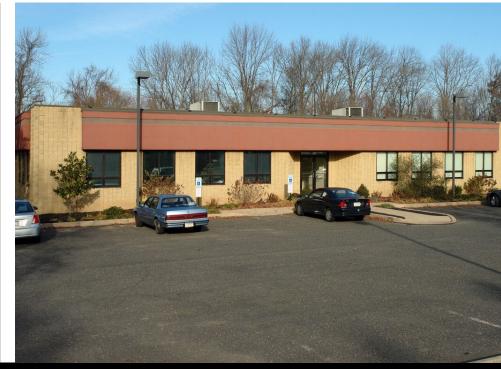

#### 118 Vickerson Road NORTH WALES, PA | 19454

±1,800 SF **FOR LEASE** 

#### PROPERTY OVERVIEW

If you are looking for a small office in a prime location with excellent amenities and a supportive business environment, our 1,800 Sf office space located in the heart of North Wales, in the office park between Sumneytown Pike and Wissahickon Ave. is a great option. Our office suite is designed to meet your needs. It has a private entrance and 2 private offices, and a bullpen of 8 cubicles. The suite also features a kitchenette and private restroom. This building is only 8,000 sf all on one floor with 42 parking spaces. The surrounding area offers a vibrant business community, with a range of dining, shopping, and recreational options nearby. Please call or email to schedule a tour.