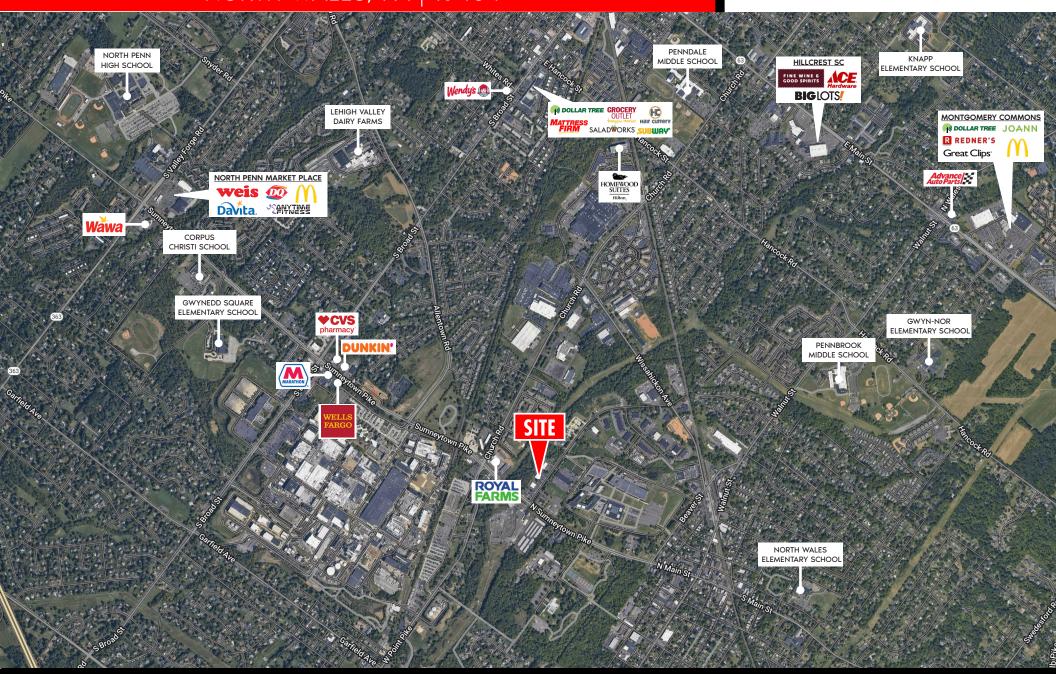

#### PROPERTY OVERVIEW

If you are looking for a small office in a prime location with excellent amenities and a supportive business environment, our 1,800 Sf office space located in the heart of North Wales, in the office park between Sumneytown Pike and Wissahickon Ave. is a great option. Our office suite is designed to meet your needs. It has a private entrance and 2 private offices, and a bullpen of 8 cubicles. The suite also features a kitchenette and private restroom. This building is only 8,000 sf all on one floor with 42 parking spaces. The surrounding area offers a vibrant business community, with a range of dining, shopping, and recreational options nearby. Please call or email to schedule a tour.

TRAFFIC COUNTS: N SUMNEYTOWN PIKE ±19,000 VPD