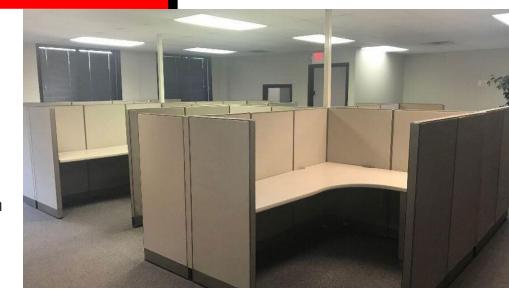

#### **PROPERTY HIGHLIGHTS**

- 1,800SF OFFICE SUITE WITH PRIVATE ENTRANCE
- PRIVATE RESTROOM
- 2 PRIVATE OFFICES
- 8 CUBICLES
- BUSINESS PARK BETWEEN SUMNEYTOWN PIKE AND WISSAHICKON AVE

NORTH WALES, PA | 19454

#### PROPERTY OVERVIEW

If you are looking for a small office in a prime location with excellent amenities and a supportive business environment, our 1,800 Sf office space located in the heart of North Wales, in the office park between Sumneytown Pike and Wissahickon Ave. is a great option. Our office suite is designed to meet your needs. It has a private entrance and 2 private offices, and a bullpen of 8 cubicles. The suite also features a kitchenette and private restroom. This building is only 8,000 sf all on one floor with 42 parking spaces. The surrounding area offers a vibrant business community, with a range of dining, shopping, and recreational options nearby. Please call or email to schedule a tour.