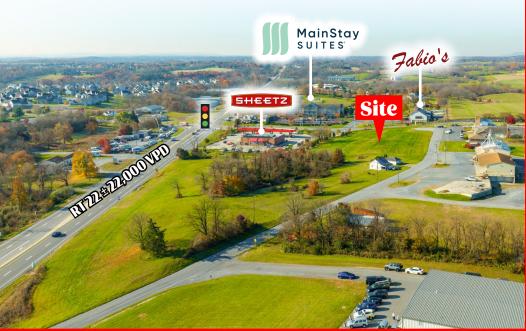

## PROPERTY OVERVIEW

2062 N Faith Road is a 2.930-acre development along Route 743 (14,000 VPD) and off the intersection of Route 22 (22,000 VPD), with convenient access and proximity to Interstate 81 (65,000 VPD). The site sits next to Sheetz and across the street from MainStay Suites. Also, near the brand-new Tru by Hilton, Dollar General, and Hampton Inn. The property is a short drive to and from the Grantville Hollywood Casino and Racetrack. The project has a ton of flexibility and is ideal for several missing uses in the market.