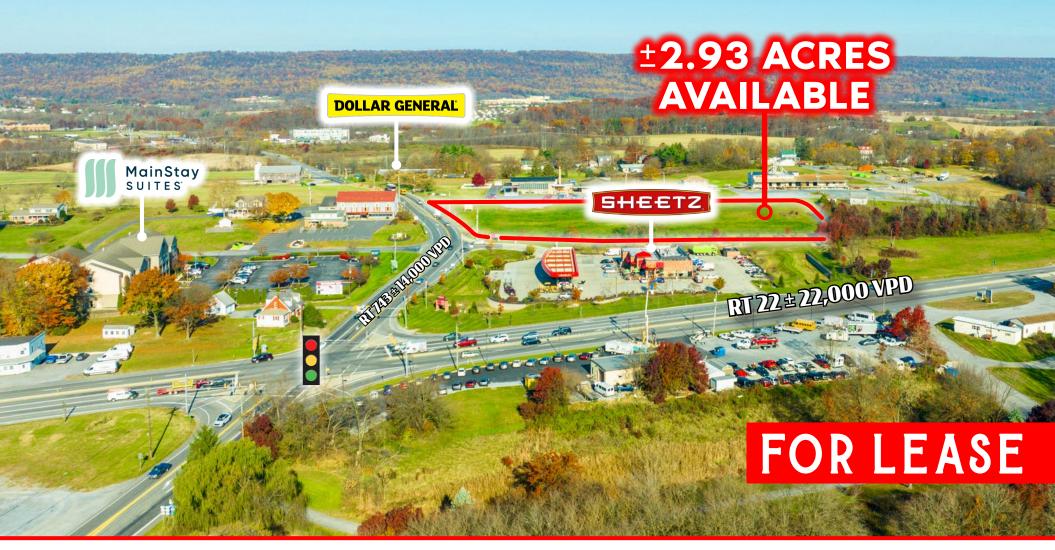

## PROPERTY OVERVIEW

2062 N Faith Road is a 2.930-acre development along Route 743 (14,000 VPD) and off the intersection of Route 22 (22,000 VPD), with convenient access and proximity to Interstate 81 (65,000 VPD). The site sits next to Sheetz and across the street from MainStay Suites. Also, near the brand-new Tru by Hilton, Dollar General, and Hampton Inn. The property is a short drive to and from the Grantville Hollywood Casino and Racetrack. The project has a ton of flexibility and is ideal for several missing uses in the market.

TRAFFIC COUNTS: RT 22 ± 22,000 VPD | 1-81 ± 65,000 VPD | RT 743 ± 14,000 VPD