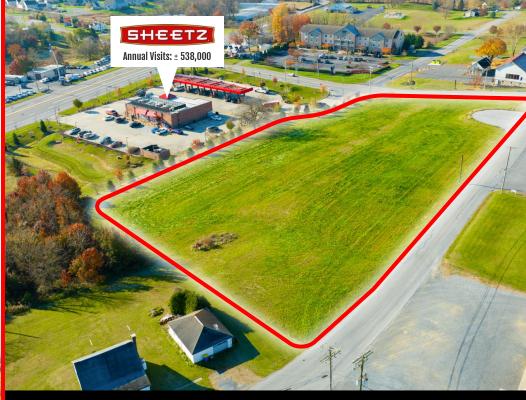

## PROPERTY OVERVIEW

2062 N Faith Road is a 2.930-acre development along Route 743 (14,000 VPD) and off the intersection of Route 22 (22,000 VPD), with convenient access and proximity to Interstate 81 (65,000 VPD). The site sits next to Sheetz and across the street from MainStay Suites. Also, near the brand-new Tru by Hilton, Dollar General, and Hampton Inn. The property is a short drive to and from the Grantville Hollywood Casino and Racetrack. The project has a ton of flexibility and is ideal for several missing uses in the market.