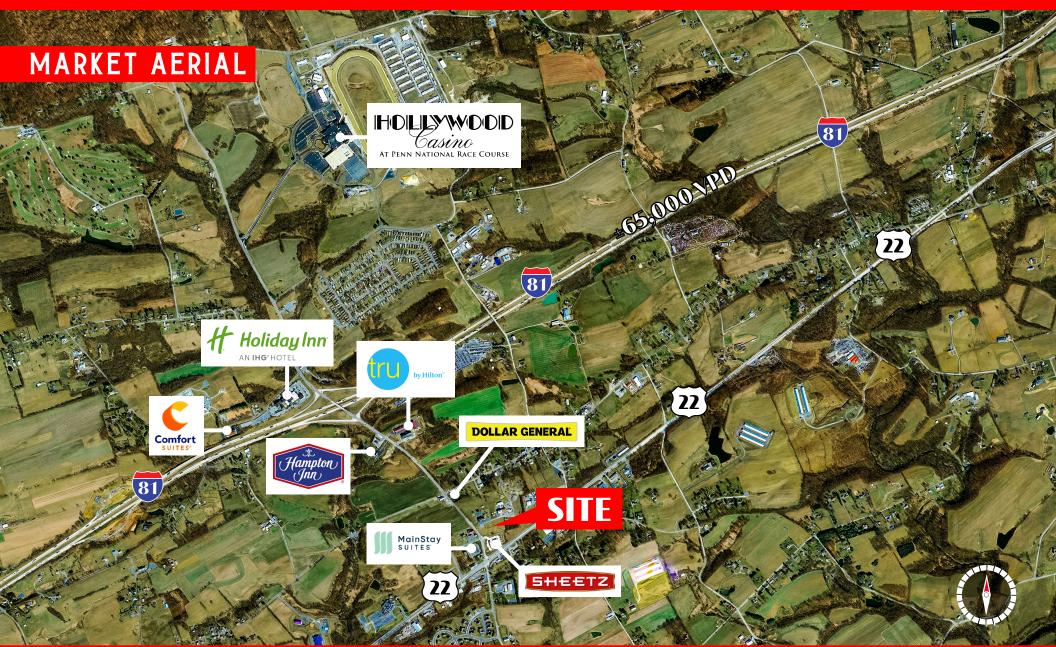

## PROPERTY OVERVIEW

2062 N Faith Road is a 2.930-acre development along Route 743 (14,000 VPD) and off the intersection of Route 22 (22,000 VPD), with convenient access and proximity to Interstate 81 (65,000 VPD). The site sits next to Sheetz and across the street from MainStay Suites. Also, near the brand-new Tru by Hilton, Dollar General, and Hampton Inn. The property is a short drive to and from the Grantville Hollywood Casino and Racetrack. The project has a ton of flexibility and is ideal for several missing uses in the market.