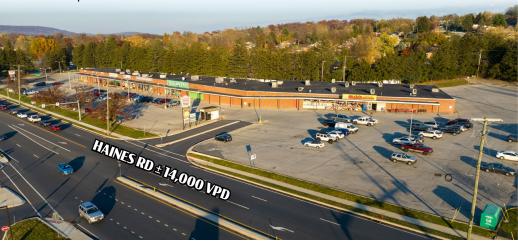

f the highest trafficked Rutter's in the area. The Landlord has the ability to build sites with a drive thru to accommodate a variety of potential tenants.

#### LOCATION

1021 Haines Road is strategically positioned with significant frontage along two of the market's primary retail corridors, Haines Road and Mt Rose Avenue (PA 124). These heavily traveled roadways act as feeder roads to access Interstate 83, which sees over 70,000 VPD. The corridor acts as a focal point for retail, office and medical, with a trade area that extends more than 5 miles, attracting a vast customer base. With a high concentration of traffic driven by the anchor tenants located in the surrounding retail centers, the center pulls from not just the immediate trade area but the surrounding market points as well.



| DEMOGRAPHICS     | 3 MILE   | 5 MILE   | 7 MILE    |
|------------------|----------|----------|-----------|
| TOTAL POPULATION | 79,536   | 151,256  | 209,039   |
| TOTAL EMPLOYEES  | 42,961   | 69,240   | 93,330    |
| AVERAGE HHI      | \$93,175 | \$94,412 | \$100,212 |
| TOTAL HOUSEHOLDS | 30,834   | 59,181   | 82,168    |

TRAFFIC COUNTS: HAINES RD ± 14,000 VPD | PA 124 ± 30,000 VPD







## 3 PAD SITES AVAILABLE FOR LEASE







### 3 PAD SITES AVAILABLE FOR LEASE







# About Bennett Williams



Since its founding in 1956, Bennett Williams Commercial, Inc. has offered full Commercial Real Estate services to the Central Pennsylvania region and beyond. We have served thousands of commercial, industrial and retail clients as we have grown in size and reputation. With our team of