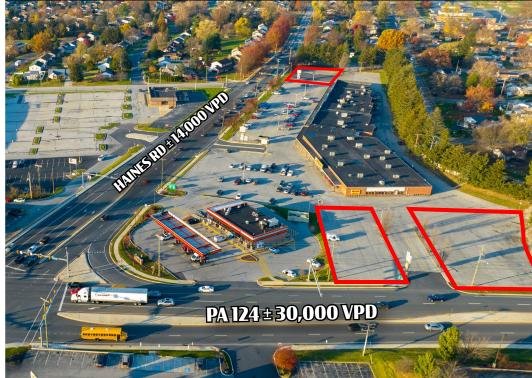

TRAFFIC COUNTS: HAINES RD ± 14,000 VPD | PA 124 ± 30,000 VPD

## 3 PAD SITES AVAILABLE FOR LEASE