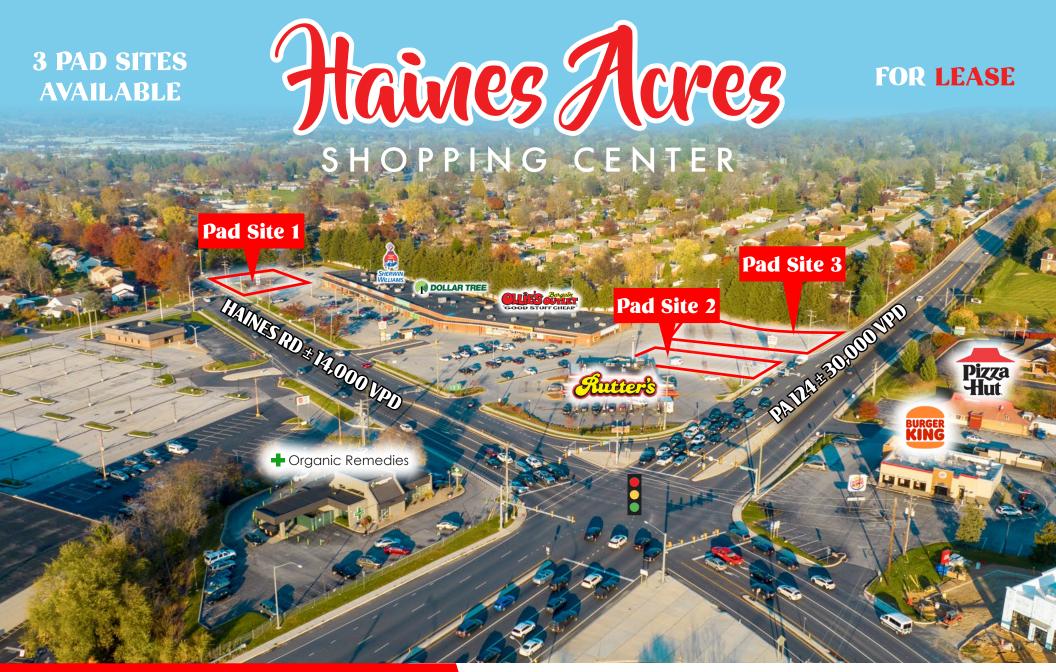

## 3 PAD SITES AVAILABLE FOR LEASE

#### PROPERTY OVERVIEW

Haines Acres Shopping Center is a well-established center along the highly trafficked Mt Rose Avenue (PA 124) and Haines Road. This project is proposing an addition of three new pad sites. The center is anchored by Ollies Outlet and includes other co-tenants such as Dollar Tree, Sherwin Williams, Parma Pizza, Big Apple Bagels, J&J Nails and Spa, and Ullers Outdoor. It is also located next to one of the highest trafficked Rutter's in the area. The Landlord has the ability to build sites with a drive thru to accommodate a variety of potential tenants.

TRAFFIC COUNTS: HAINES RD ± 14,000 VPD | PA 124 ± 30,000 VPD