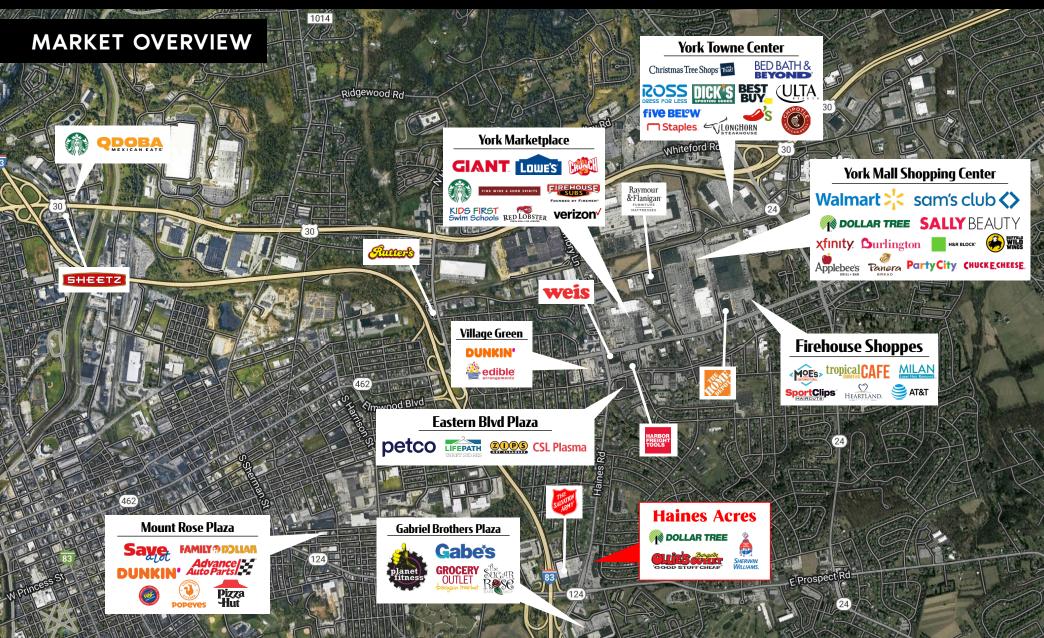

#### PROPERTY OVERVIEW

Haines Acres Shopping Center is a well-established center along the highly trafficked Mt Rose Avenue (PA 124) and Haines Road. This project is proposing an addition of three new pad sites. The center is anchored by Ollies Outlet and includes other co-tenants such as Dollar Tree, Sherwin Williams, Parma Pizza, Big Apple Bagels, J&J Nails and Spa, and Ullers Outdoor. It is also located next to one of the highest trafficked Rutter's in the area. The Landlord has the ability to build sites with a drive thru to accommodate a variety of potential tenants.

#### LOCATION

1021 Haines Road is strategically positioned with significant frontage along two of the market's primary retail corridors, Haines Road and Mt Rose Avenue (PA 124). These heavily traveled roadways act as feeder roads to access Interstate 83, which sees over 70,000 VPD. The corridor acts as a focal point for retail, office and medical, with a trade area that extends more than 5 miles, attracting a vast customer base. With a high concentration of traffic driven by the anchor tenants located in the surrounding retail centers, the center pulls from not just the immediate trade area but the surrounding market points as well.

TRAFFIC COUNTS: HAINES RD ± 14,000 VPD | PA 124 ± 30,000 VPD