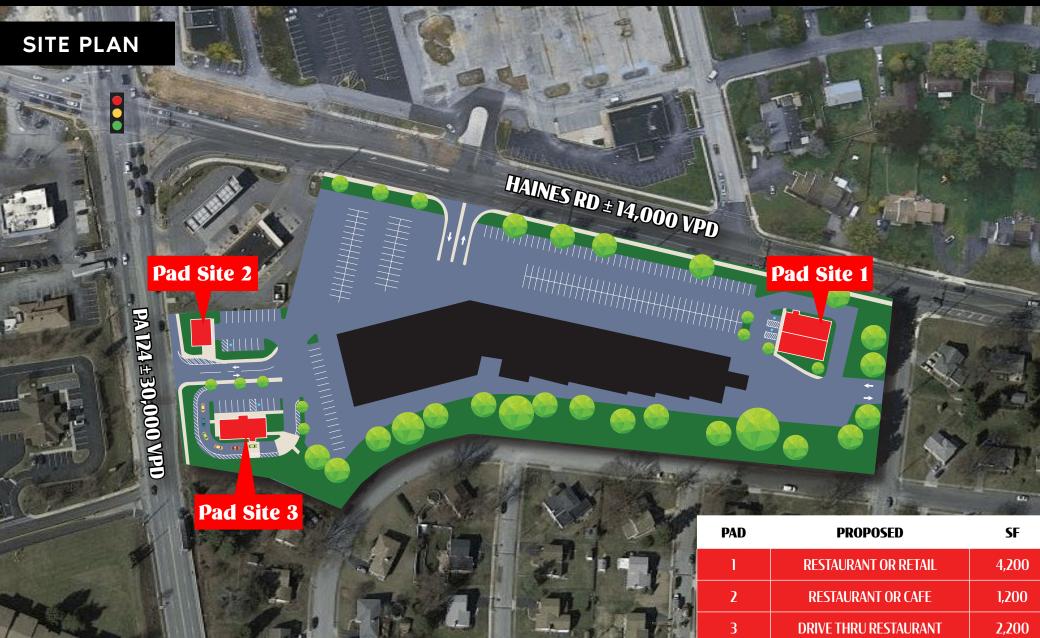

## 3 PAD SITES AVAILABLE FOR LEASE

#### PROPERTY OVERVIEW

Haines Acres Shopping Center is a well-established center along the highly trafficked Mt Rose Avenue (PA 124) and Haines Road. This project is proposing an addition of three new pad sites. The center is anchored by Ollies Outlet and includes other co-tenants such as Dollar Tree, Sherwin Williams, Parma Pizza, Big Apple Bagels, J&J Nails and Spa, and Ullers Outdoor. It is also located next to one of the highest trafficked Rutter's in the area. The Landlord has the ability to build sites with a drive thru to accommodate a variety of potential tenants.

### 3 PAD SITES AVAILABLE FOR LEASE