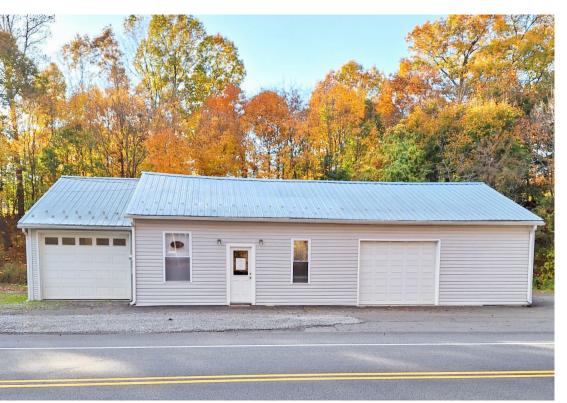

# **1399** MYERSTOWN, PA | 17067 HILLTOP ROA

### **PROPERTY OVERVIEW**

A unique roadside property, 1399 Hilltop is ideal for a regional business; situated in a bucolic setting, but with great visibility each direction to the 3,000 vehicles passing by each day. Features of the well-maintained property include: new roof, updated electric, new siding, central A/C, owned propane tank, and with ample parking. There are many potential uses, such as a farm stand, contractor or workshop, professional office, bring your ideas. The frontage on Rt 645 gives the location a retail feel. Zoned agricultural with current non-conforming use. Annual tax 2023 - \$1916.