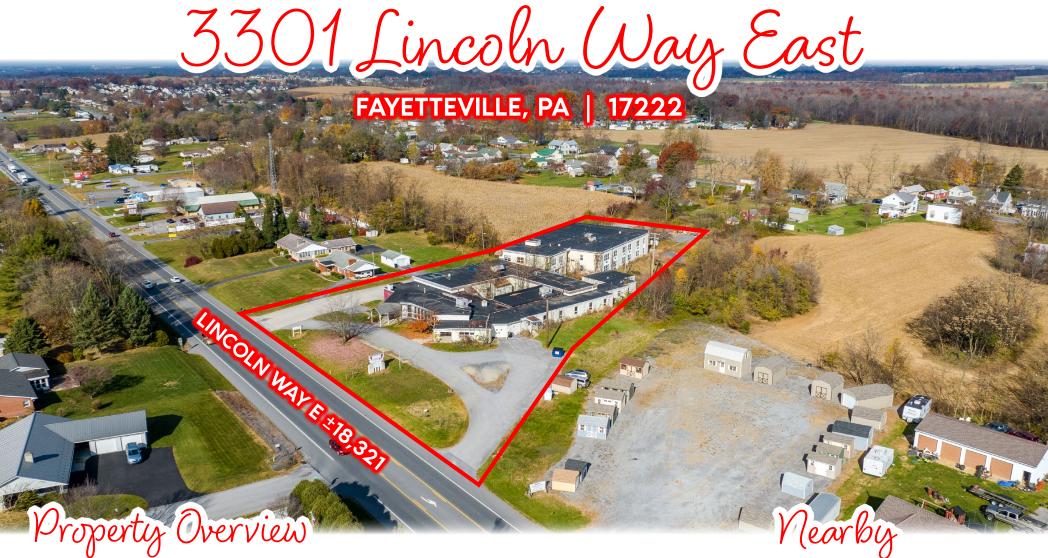

**3301 Lincoln Way E** is a 48,000 SF free-standing building located in Fayetteville, PA along Lincoln Highway (18,321 VPD). The site presents a unique opportunity for a redevelopment in the growing Fayetteville market, with great visibility and access along the main thoroughfare. The property is in close proximity to national retailers such as Dollar Tree, Chick-fil-A, Texas Roadhouse and Rutters just to name a few. WellSpan Chambersburg Hospital, I-81 and Rocktop Airport are also only minutes away.

# 3301 Lincoln Way East

TRAFFIC COUNTS: LINCOLN WAY E ±18,321 VPD