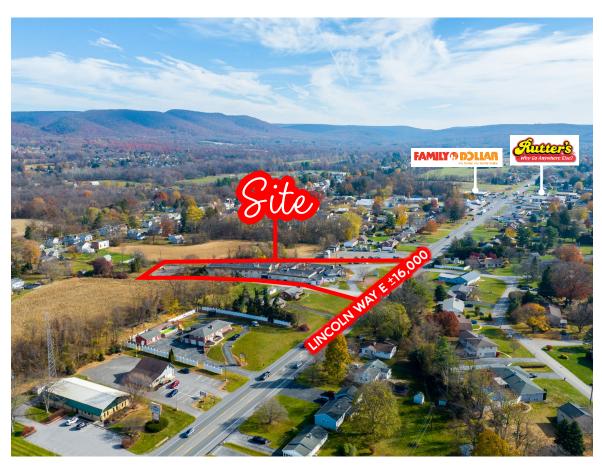

**3301 Lincoln Way E** is a 48,000 SF free-standing building located in Fayetteville, PA along Lincoln Highway (18,321 VPD). The site presents a unique opportunity for a redevelopment in the growing Fayetteville market, with great visibility and access along the main thoroughfare. The property is in close proximity to national retailers such as Dollar Tree, Chick-fil-A, Texas Roadhouse and Rutters just to name a few. WellSpan Chambersburg Hospital, I-81 and Rocktop Airport are also only minutes away.

## Location

Along with its great visibility and access along Lincoln Hwy, the site also is in close proximity to I-81 (50,723 VPD) which draws in traffic from multiple market points. The site also benefits from a demographic area that extends more than 5 miles. This property is strategically positioned in a central location near major thoroughfares surrounded by dense residential and commercial areas.

TRAFFIC COUNTS: LINCOLN WAY E ±18,321 VPD