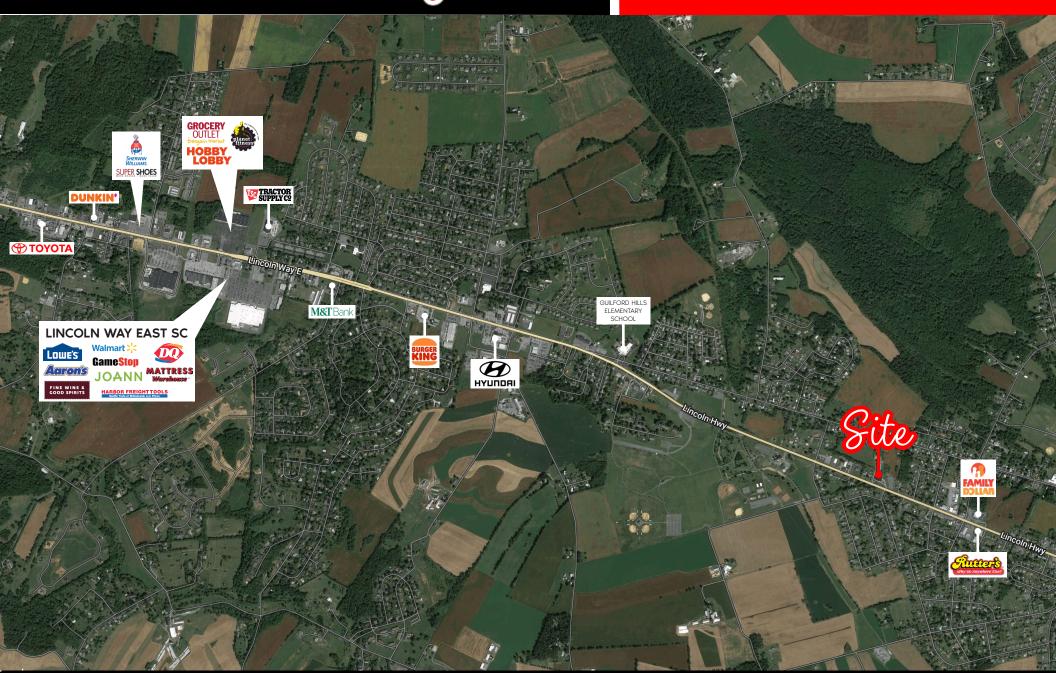

**3301 Lincoln Way E** is a 48,000 SF free-standing building located in Fayetteville, PA along Lincoln Highway (18,321 VPD). The site presents a unique opportunity for a redevelopment in the growing Fayetteville market, with great visibility and access along the main thoroughfare. The property is in close proximity to national retailers such as Dollar Tree, Chick-fil-A, Texas Roadhouse and Rutters just to name a few. WellSpan Chambersburg Hospital, I-81 and Rocktop Airport are also only minutes away.

## Location

Along with its great visibility and access along Lincoln Hwy, the site also is in close proximity to I-81 (50,723 VPD) which draws in traffic from multiple market points. The site also benefits from a demographic area that extends more than 5 miles. This property is strategically positioned in a central location near major thoroughfares surrounded by dense residential and commercial areas.