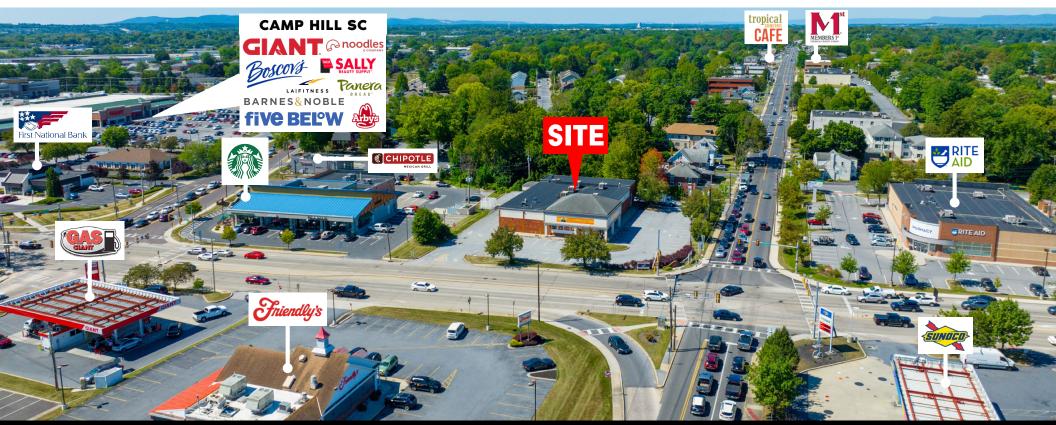

#### PROPERTY OVERVIEW

**3201 Market Street** is a 10,600 square foot freestanding building located in the heart of Camp Hill, PA. It's positioned ideally off Route 15 with easy access to Route 11 and Interstate 76. Market Street itself is a well-known travel artery in the market and travels West to East, through downtown Camp Hill. Located at a fully signalized intersection, this is an ideal location for National and Regional retail, medical, and/or restaurant users. Other benefits to this site include its close proximity to the hub of retail, ample parking, two points of access, excellent visibility, and signage opportunities. Nearby retailers include Starbucks, Giant Grocery, Panera, Five Below, Boscov's, and Chipotle, just to name a few.

TRAFFIC COUNTS: S 32ND ST ±32,000 VPD | MARKET ST ±12,000 VPD

ACTIVE MEMBER OF:

COMMERCIAL BROKERAGE. Redefined