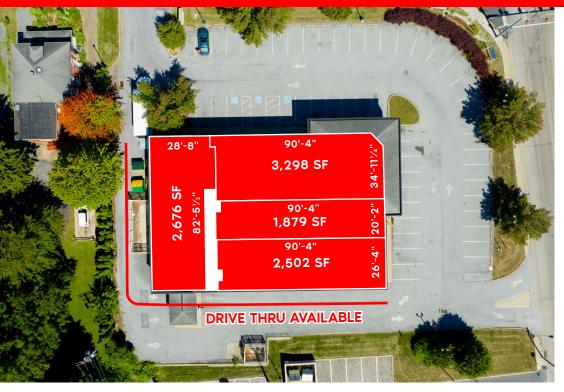

# ±1,879-10,600 SF AVAILABLE FOR LEASE

Ashlee Lehman | Blake Shaffer | Cale Bruso | Brad Rohrbaugh | Chad Stine For Leasing Information: 717.843.5555 | Learn more online at www.bennettwilliams.com

ACTIVE MEMBER OF:

## **±1,879-10,600 SF** AVAILABLE FOR LEASE

### **±1,879-10,600 SF** AVAILABLE FOR LEASE

| DEMOGRAPHICS     | 1 MILE    | 3 MILE    | 5 MILE    |
|------------------|-----------|-----------|-----------|
| TOTAL POPULATION | 9,023     | 67,563    | 185,380   |
| TOTAL EMPLOYEES  | 6,935     | 47,797    | 123,881   |
| AVERAGE HHI      | \$128,616 | \$112,886 | \$103,692 |
| TOTAL HOUSEHOLDS | 3,767     | 28,797    | 78,764    |
|                  |           |           |           |

### **±1,879-10,600 SF** AVAILABLE FOR LEASE

Ashlee Lehman | Blake Shaffer | Cale Bruso | Brad Rohrbaugh | Chad Stine For Leasing Information: 717.843.5555 | Learn more online at www.bennettwilliams.com