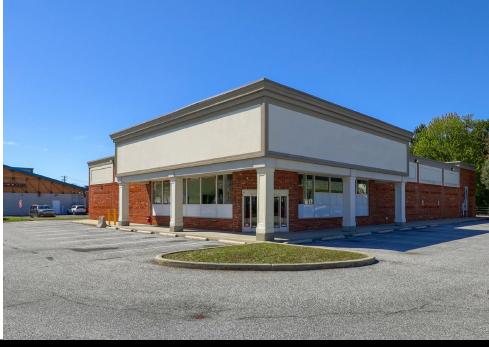

#### PROPERTY OVERVIEW

**3201 Market Street** is a 10,600 square foot freestanding building located in the heart of Camp Hill, PA. It's positioned ideally off Route 15 with easy access to Route 11 and Interstate 76. Market Street itself is a well-known travel artery in the market and travels West to East, through downtown Camp Hill. Located at a fully signalized intersection, this is an ideal location for National and Regional retail, medical, and/or restaurant users. Other benefits to this site include its close proximity to the hub of retail, ample parking, two points of access, excellent visibility, and signage opportunities. Nearby retailers include Starbucks, Giant Grocery, Panera, Five Below, Boscov's, and Chipotle, just to name a few.