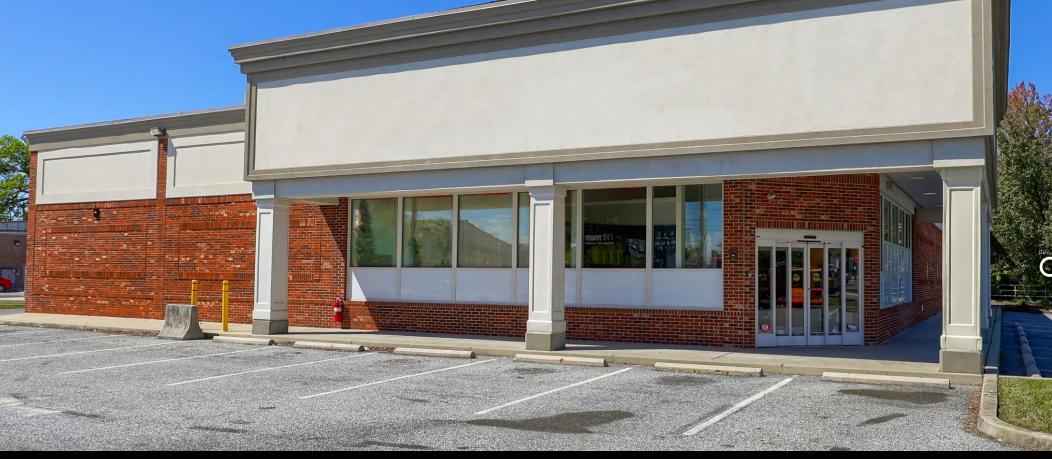

#### PROPERTY OVERVIEW

**3201 Market Street** is a 10,600 square foot freestanding building located in the heart of Camp Hill, PA. It's positioned ideally off Route 15 with easy access to Route 11 and Interstate 76. Market Street itself is a well-known travel artery in the market and travels West to East, through downtown Camp Hill. Located at a fully signalized intersection, this is an ideal location for National and Regional retail, medical, and/or restaurant users. Other benefits to this site include its close proximity to the hub of retail, ample parking, two points of access, excellent visibility, and signage opportunities. Nearby retailers include Starbucks, Giant Grocery, Panera, Five Below, Boscov's, and Chipotle, just to name a few.