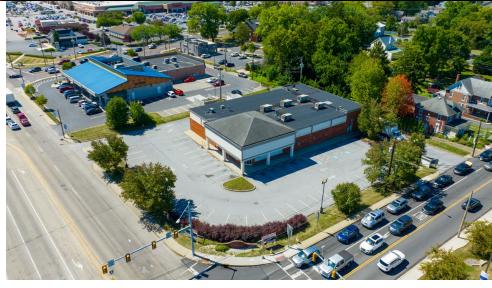

#### PROPERTY OVERVIEW

**3201 Market Street** is a 10,600 square foot freestanding building located in the heart of Camp Hill, PA. It's positioned ideally off Route 15 with easy access to Route 11 and Interstate 76. Market Street itself is a well-known travel artery in the market and travels West to East, through downtown Camp Hill. Located at a fully signalized intersection, this is an ideal location for National and Regional retail, medical, and/or restaurant users. Other benefits to this site include its close proximity to the hub of retail, ample parking, two points of access, excellent visibility, and signage opportunities. Nearby retailers include Starbucks, Giant Grocery, Panera, Five Below, Boscov's, and Chipotle, just to name a few.