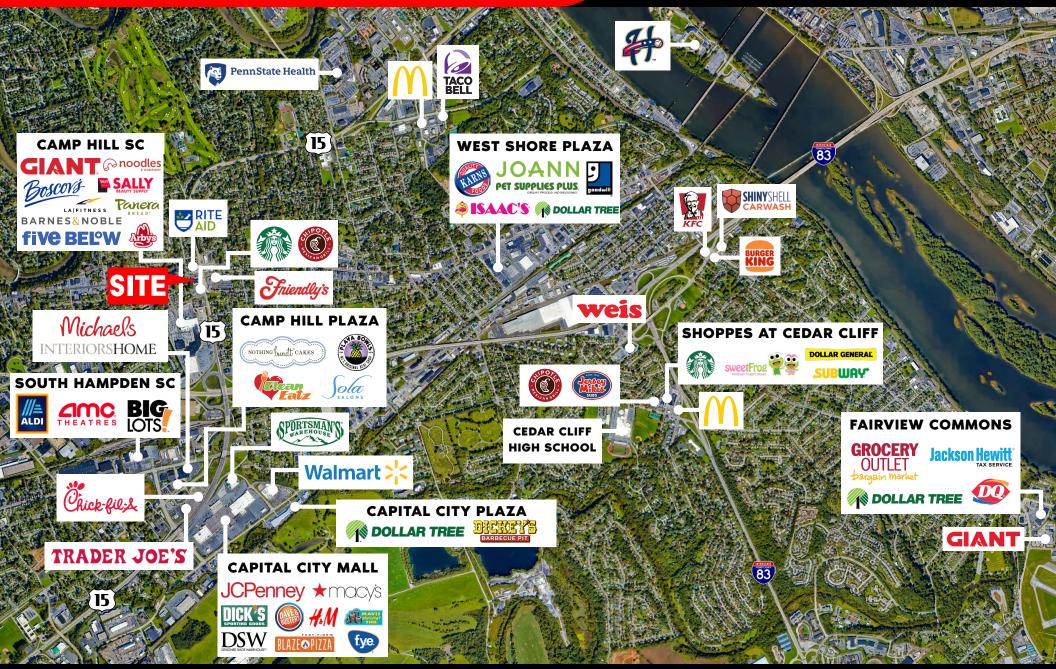

#### PROPERTY OVERVIEW

**3201 Market Street** is a 10,600 square foot freestanding building located in the heart of Camp Hill, PA. It's positioned ideally off Route 15 with easy access to Route 11 and Interstate 76. Market Street itself is a well-known travel artery in the market and travels West to East, through downtown Camp Hill. Located at a fully signalized intersection, this is an ideal location for National and Regional retail, medical, and/or restaurant users. Other benefits to this site include its close proximity to the hub of retail, ample parking, two points of access, excellent visibility, and signage opportunities. Nearby retailers include Starbucks, Giant Grocery, Panera, Five Below, Boscov's, and Chipotle, just to name a few.

TRAFFIC COUNTS: S 32ND ST ±32,000 VPD | MARKET ST ±12,000 VPD

ACTIVE MEMBER OF:

COMMERCIAL BROKERAGE. Redefined