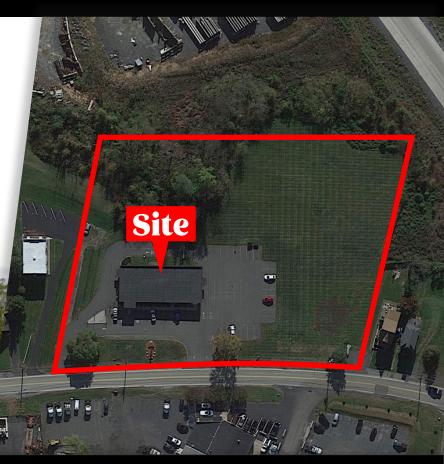

### **Property Overview**

Easily accessible 3 acre level parcel with a 4,905 sf former bank branch with drive through for sale. Building is in excellent condition. Property is located just off the Stowe exit of the Rt. 422 Expressway which connects King of Prussia to Reading. Property is situated between Rt. 422 Expressway and W. High Street in Pottstown. Industrial zoning permits a variety of uses such as self storage/office/bank/business and trade schools/warehouse/manufacturing.