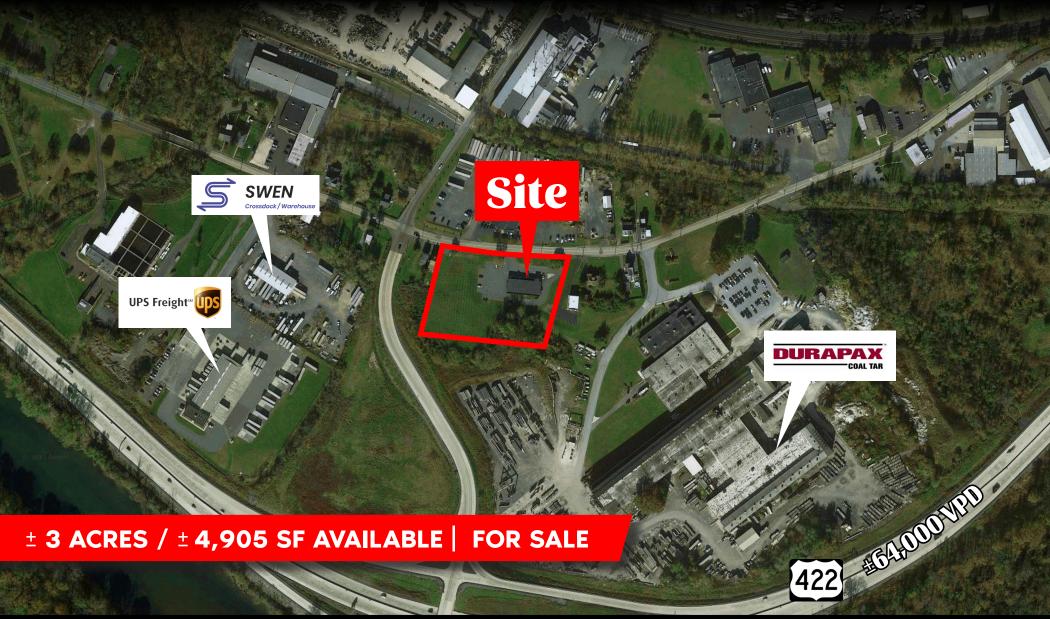

### **Property Overview**

Easily accessible 3 acre level parcel with a 4,905 sf former bank branch with drive through for sale. Building is in excellent condition. Property is located just off the Stowe exit of the Rt. 422 Expressway which connects King of Prussia to Reading. Property is situated between Rt. 422 Expressway and W. High Street in Pottstown. Industrial zoning permits a variety of uses such as self storage/office/bank/business and trade schools/warehouse/manufacturing.

TRAFFIC COUNTS: RT 422 ± 64,000 VPD | PA 100 ± 16,000 VPD | HIGH ST ± 13,000 VPD