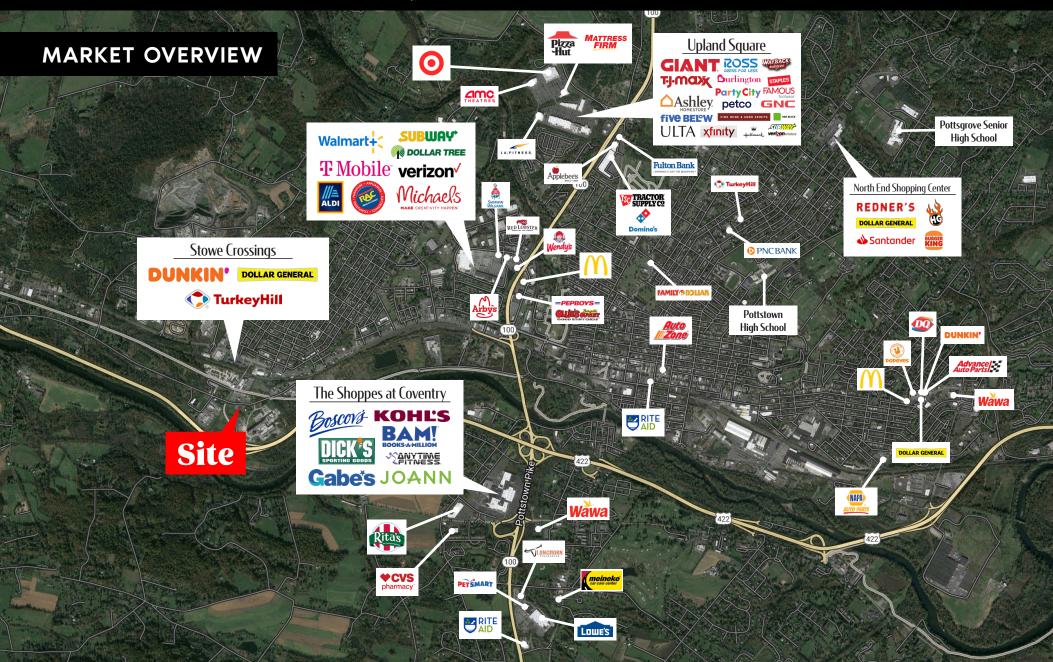

### **Property Overview**

Easily accessible 3 acre level parcel with a 4,905 sf former bank branch with drive through for sale. Building is in excellent condition. Property is located just off the Stowe exit of the Rt. 422 Expressway which connects King of Prussia to Reading. Property is situated between Rt. 422 Expressway and W. High Street in Pottstown. Industrial zoning permits a variety of uses such as self storage/office/bank/business and trade schools/warehouse/manufacturing.