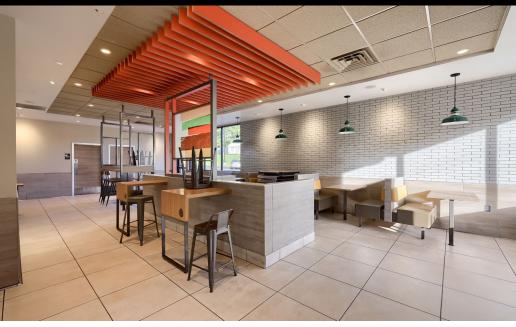

# 13014 Pennsylvania Ave HAGERSTOWN, MD 21742

Weis Lowe's pharmacy pharmacy DUNKIN' DOLLAR GENERAL

**MARTIN'S** 

± 2,600 SF AVAILABLE

**FOR LEASE** 

± 2,600 SF FOR LEASE

### PROPERTY OVERVIEW

13014 Pennsylvania Ave features a 2,600 square-foot, free standing retail building located in the Hagerstown, MD retail market. The site presents a unique opportunity for a single-tenant user to enter the growing Hagerstown market which excellent frontage and access along Pennsylvania Ave (±15,000 VPD). The property is in close proximity to national retailers such as Weis, Lowe's, CVS, Dunkin, McDonald's and more! Contact our team today for more information.