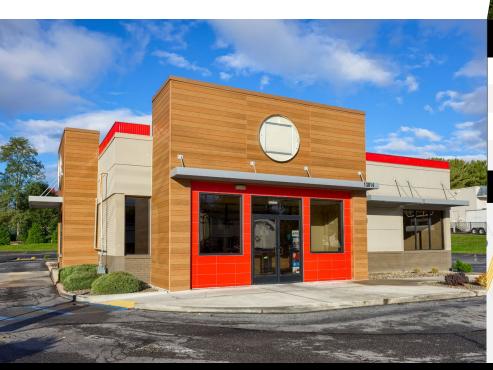

# 13014 Pennsylvania Ave HAGERSTOWN, MD 21742

Weis Lowe's pharmacy pharmacy DUNKIN' DOLLAR GENERAL

**MARTIN'S** 

± 2,600 SF AVAILABLE

**FOR LEASE** 

± 2,600 SF FOR LEASE

### PROPERTY OVERVIEW

13014 Pennsylvania Ave features a 2,600 square-foot, free standing retail building located in the Hagerstown, MD retail market. The site presents a unique opportunity for a single-tenant user to enter the growing Hagerstown market which excellent frontage and access along Pennsylvania Ave (±15,000 VPD). The property is in close proximity to national retailers such as Weis, Lowe's, CVS, Dunkin, McDonald's and more! Contact our team today for more information.