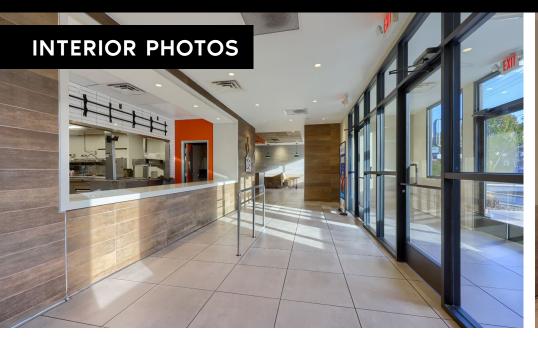

# 13014 Pennsylvania Ave HAGERSTOWN, MD 21742

Weis Lowe's pharmacy pharmacy DUNKIN' DOLLAR GENERAL

**MARTIN'S** 

± 2,600 SF AVAILABLE

**FOR LEASE** 

± 2,600 SF FOR LEASE

### PROPERTY OVERVIEW

13014 Pennsylvania Ave features a 2,600 square-foot, free standing retail building located in the Hagerstown, MD retail market. The site presents a unique opportunity for a single-tenant user to enter the growing Hagerstown market which excellent frontage and access along Pennsylvania Ave (±15,000 VPD). The property is in close proximity to national retailers such as Weis, Lowe's, CVS, Dunkin, McDonald's and more! Contact our team today for more information.