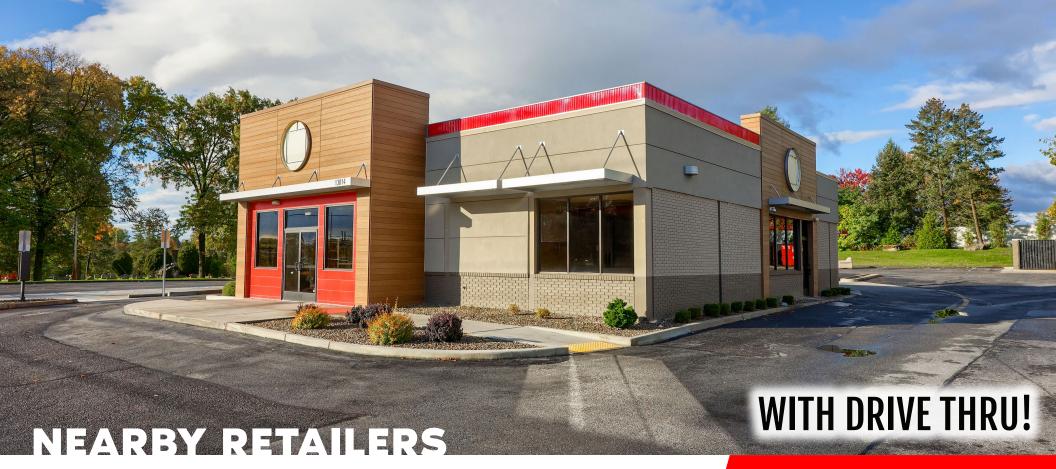

# 13014 Pennsylvania Ave HAGERSTOWN, MD 21742

Weis Lowe's pharmacy pharmacy DUNKIN' DOLLAR GENERAL

**MARTIN'S** 

± 2,600 SF AVAILABLE

**FOR LEASE** 

± 2,600 SF FOR LEASE

### PROPERTY OVERVIEW

13014 Pennsylvania Ave features a 2,600 square-foot, free standing retail building located in the Hagerstown, MD retail market. The site presents a unique opportunity for a single-tenant user to enter the growing Hagerstown market which excellent frontage and access along Pennsylvania Ave (±15,000 VPD). The property is in close proximity to national retailers such as Weis, Lowe's, CVS, Dunkin, McDonald's and more! Contact our team today for more information.