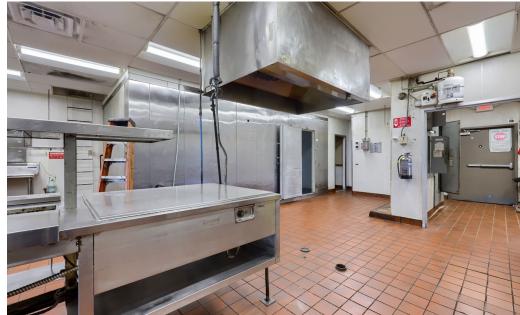

# 13014 Pennsylvania Ave HAGERSTOWN, MD 21742

Weis Lowe's pharmacy pharmacy DUNKIN' DOLLAR GENERAL

**MARTIN'S** 

± 2,600 SF AVAILABLE

**FOR LEASE** 

± 2,600 SF FOR LEASE

### PROPERTY OVERVIEW

13014 Pennsylvania Ave features a 2,600 square-foot, free standing retail building located in the Hagerstown, MD retail market. The site presents a unique opportunity for a single-tenant user to enter the growing Hagerstown market which excellent frontage and access along Pennsylvania Ave (±15,000 VPD). The property is in close proximity to national retailers such as Weis, Lowe's, CVS, Dunkin, McDonald's and more! Contact our team today for more information.