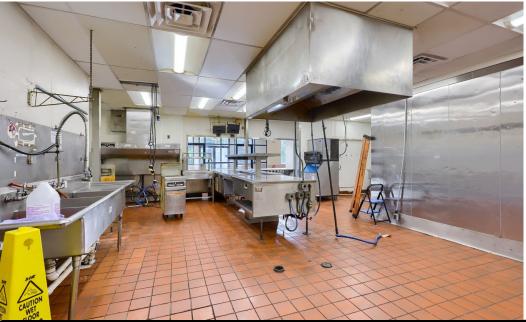

# 13014 Pennsylvania Ave HAGERSTOWN, MD 21742

Weis Lowe's pharmacy pharmacy DUNKIN' DOLLAR GENERAL

**MARTIN'S** 

± 2,600 SF AVAILABLE

**FOR LEASE** 

± 2,600 SF FOR LEASE

### PROPERTY OVERVIEW

13014 Pennsylvania Ave features a 2,600 square-foot, free standing retail building located in the Hagerstown, MD retail market. The site presents a unique opportunity for a single-tenant user to enter the growing Hagerstown market which excellent frontage and access along Pennsylvania Ave (±15,000 VPD). The property is in close proximity to national retailers such as Weis, Lowe's, CVS, Dunkin, McDonald's and more! Contact our team today for more information.