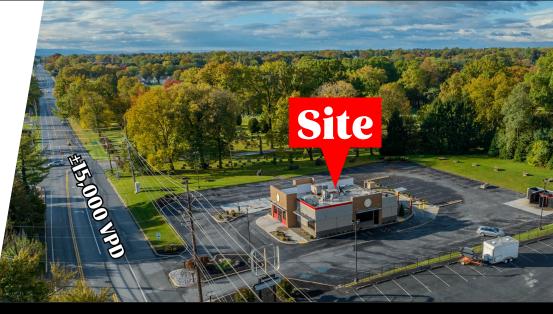

### PROPERTY OVERVIEW

13014 Pennsylvania Ave features a 2,600 square-foot, free standing retail building located in the Hagerstown, MD retail market. The site presents a unique opportunity for a single-tenant user to enter the growing Hagerstown market which excellent frontage and access along Pennsylvania Ave (±15,000 VPD). The property is in close proximity to national retailers such as Weis, Lowe's, CVS, Dunkin, McDonald's and more! Contact our team today for more information.

### TRAFFIC COUNTS: Pennyslvania Ave ± 15,000 VPD