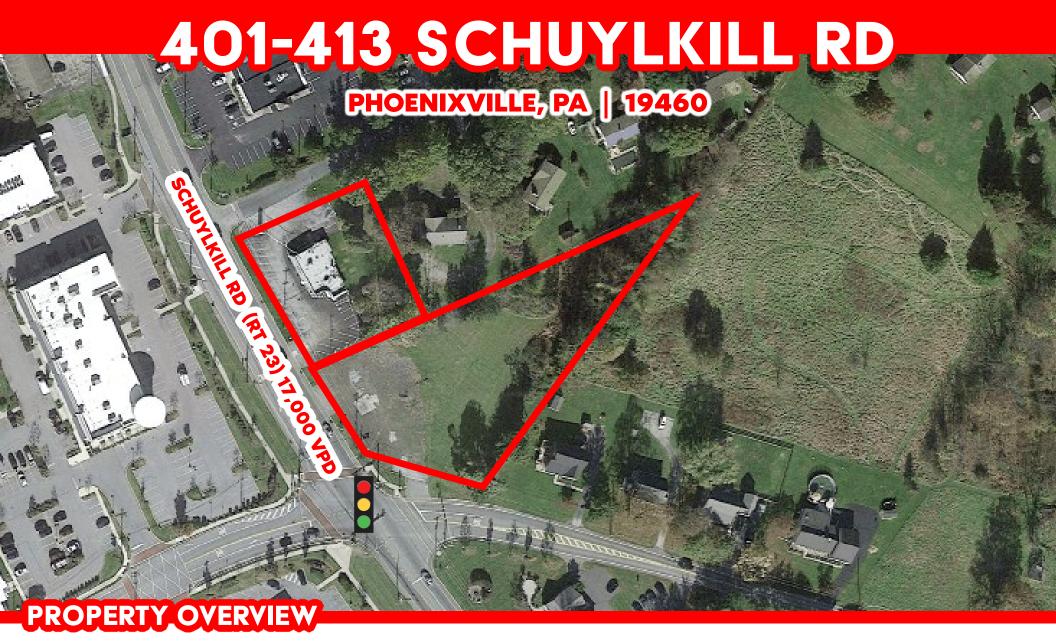

Rare 2.13 Acre corner property located at the busy signalized intersection of Rt. 23 (Schuylkill Road) and Mowere/Rapp's Dam Road) in Phoenixville, East Pikeland Township, PA. Zoned Mixed Use (MU) Development District.

## 401-413 SCHUYLKILL RD

PHOENIXVILLE, PA | 19460

## PROPERTY DESCRIPTION

Prime 2.1 acre corner development opportunity located at busy signalized intersection of Rt. 23 & Rapp's Dam/Mowere Road in Phoenixville, East Pikeland Township, Phoenixville, PA. Phoenixville continues its explosive retail and residential growth and currently has the highest concentration of new apartment units under construction in the Philadelphia suburbs. The property is zoned for retail, commercial and mixed use purposes allowing the buyer to explore various business opportunities.

TRAFFIC COUNTS: SCHUYLKILL RD ±17,000 VPD