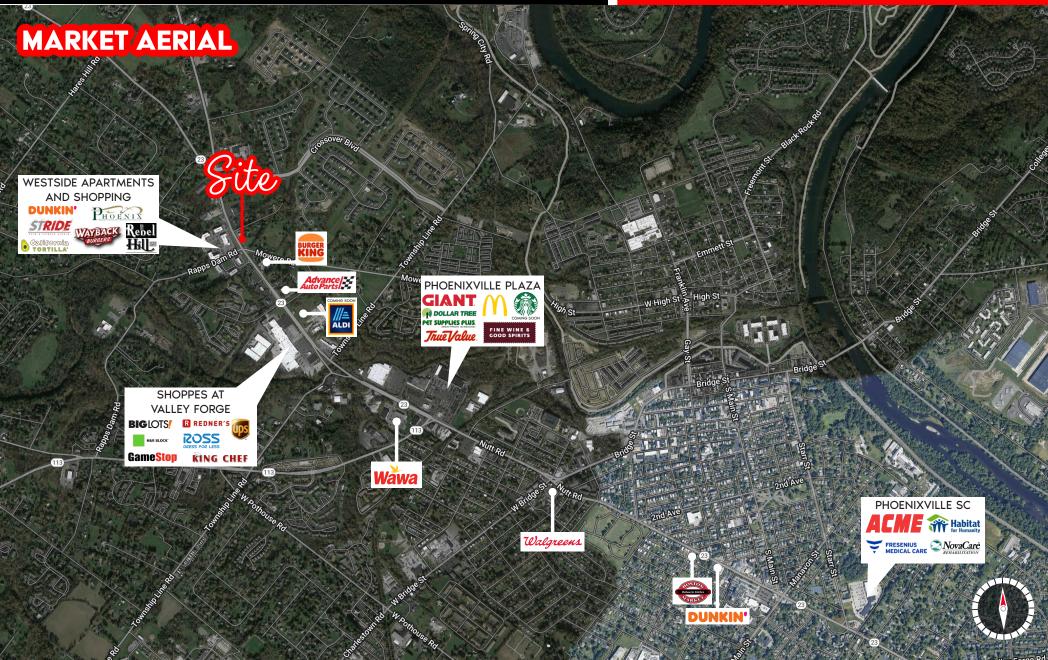

## PROPERTY DESCRIPTION

Prime 2.1 acre corner development opportunity located at busy signalized intersection of Rt. 23 & Rapp's Dam/Mowere Road in Phoenixville, East Pikeland Township, Phoenixville, PA. Phoenixville continues its explosive retail and residential growth and currently has the highest concentration of new apartment units under construction in the Philadelphia suburbs. The property is zoned for retail, commercial and mixed use purposes allowing the buyer to explore various business opportunities.