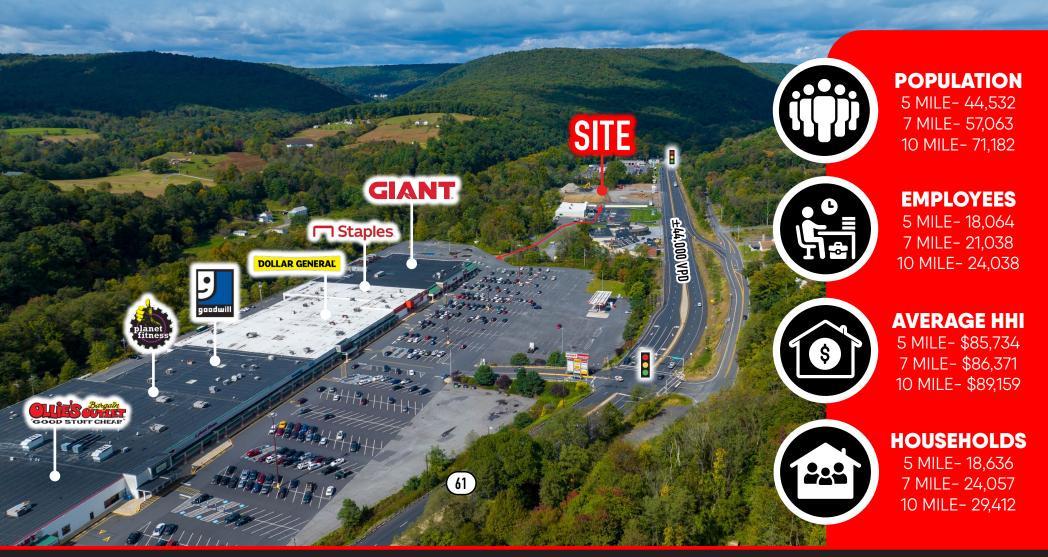

# **PROPERTY OVERVIEW**

The Shoppes at Schuylkill features a unique opportunity for any retailer looking to enter the Schuylkill County retail market. The project is a ±8.50 acre tract strategically positioned along Route 61 (±44,000 VPD) located between Pottsville and Schuylkill Haven. The Shoppes at Schuylkill features cross access into the neighboring Shopping Center, which features the likes of Giant, Staples, Planet Fitness, Ollies, Advance Auto, Dollar General and more! This development is ideal for a multitude of uses, including but not limited to retail, hospitality, medical, office, convenience and more.