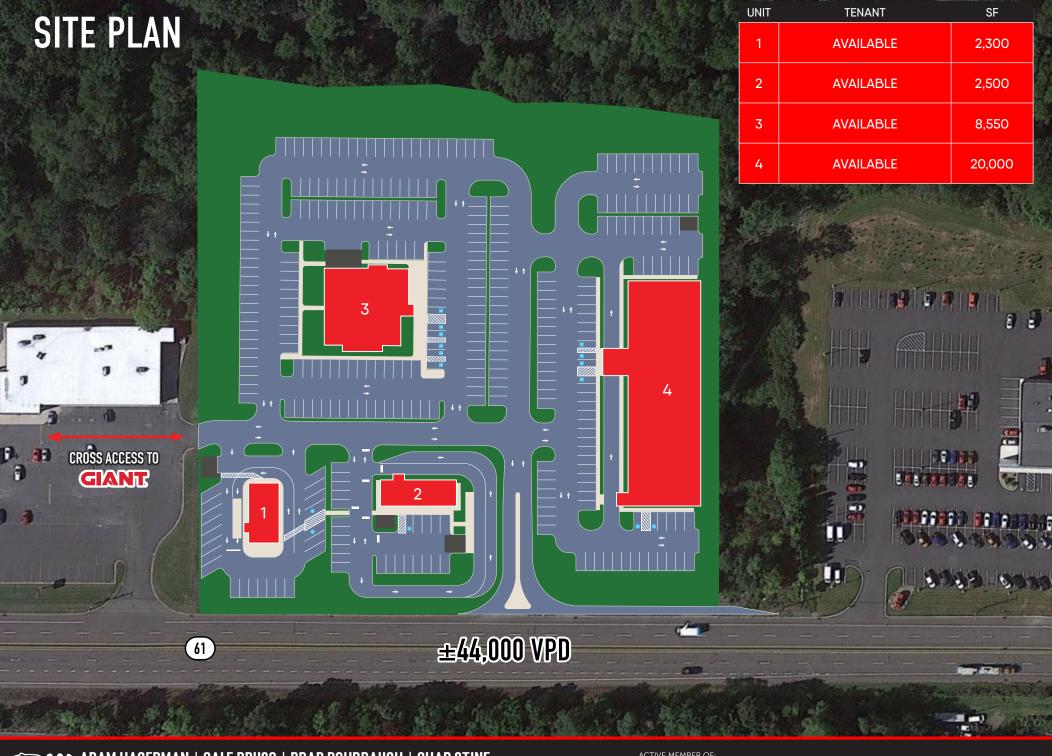

# **PROPERTY OVERVIEW**

The Shoppes at Schuylkill features a unique opportunity for any retailer looking to enter the Schuylkill County retail market. The project is a ±8.50 acre tract strategically positioned along Route 61 (±44,000 VPD) located between Pottsville and Schuylkill Haven. The Shoppes at Schuylkill features cross access into the neighboring Shopping Center, which features the likes of Giant, Staples, Planet Fitness, Ollies, Advance Auto, Dollar General and more! This development is ideal for a multitude of uses, including but not limited to retail, hospitality, medical, office, convenience and more.