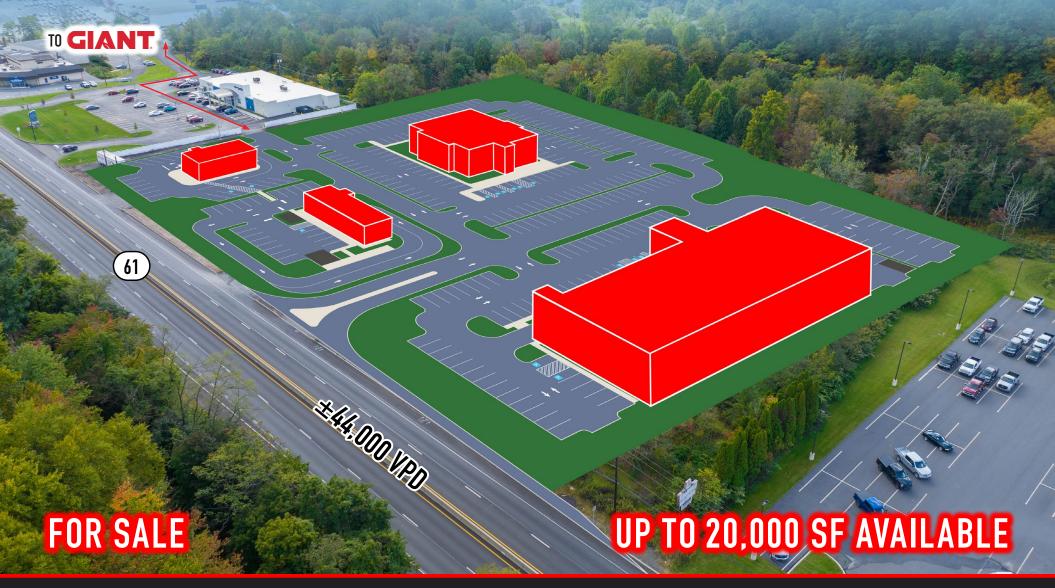

# **PROPERTY OVERVIEW**

The Shoppes at Schuylkill features a unique opportunity for any retailer looking to enter the Schuylkill County retail market. The project is a ±8.50 acre tract strategically positioned along Route 61 (±44,000 VPD) located between Pottsville and Schuylkill Haven. The Shoppes at Schuylkill features cross access into the neighboring Shopping Center, which features the likes of Giant, Staples, Planet Fitness, Ollies, Advance Auto, Dollar General and more! This development is ideal for a multitude of uses, including but not limited to retail, hospitality, medical, office, convenience and more.