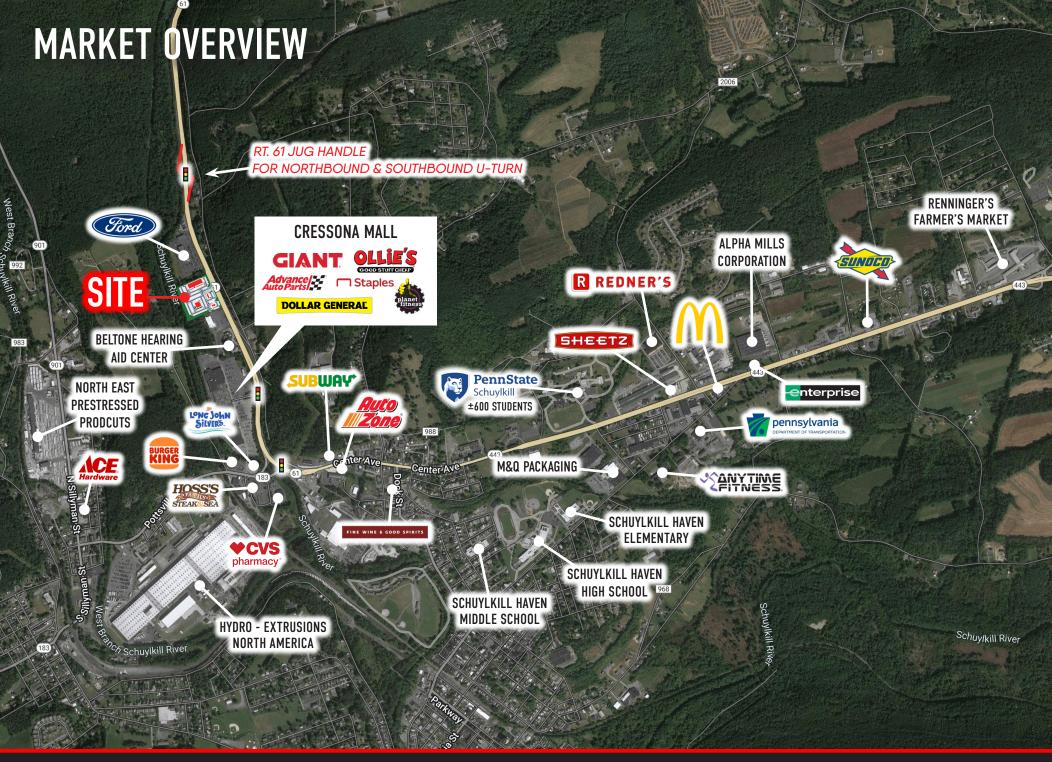

# **PROPERTY OVERVIEW**

The Shoppes at Schuylkill features a unique opportunity for any retailer looking to enter the Schuylkill County retail market. The project is a ±8.50 acre tract strategically positioned along Route 61 (±44,000 VPD) located between Pottsville and Schuylkill Haven. The Shoppes at Schuylkill features cross access into the neighboring Shopping Center, which features the likes of Giant, Staples, Planet Fitness, Ollies, Advance Auto, Dollar General and more! This development is ideal for a multitude of uses, including but not limited to retail, hospitality, medical, office, convenience and more.