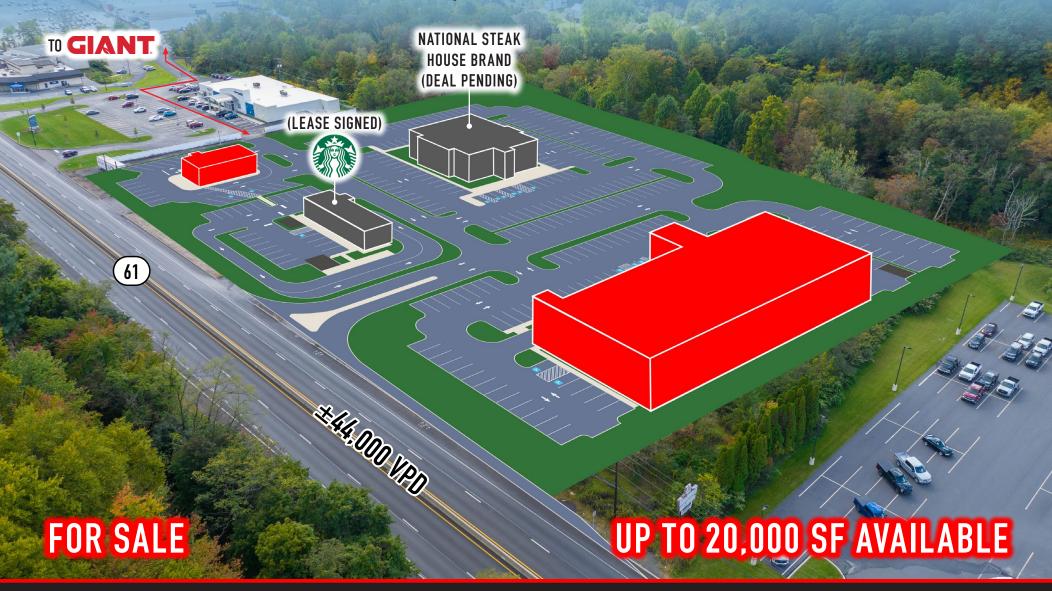

# **PROPERTY OVERVIEW**

The Shoppes at Schuylkill features a unique opportunity for any retailer looking to enter the Schuylkill County retail market. The project is a ±8.50 acre tract strategically positioned along Route 61 (±44,000 VPD) located between Pottsville and Schuylkill Haven. The Shoppes at Schuylkill features cross access into the neighboring Shopping Center, which features the likes of Giant, Staples, Planet Fitness, Ollies, Advance Auto, Dollar General and more! This development is ideal for a multitude of uses, including but not limited to retail, hospitality, medical, office, convenience and more.