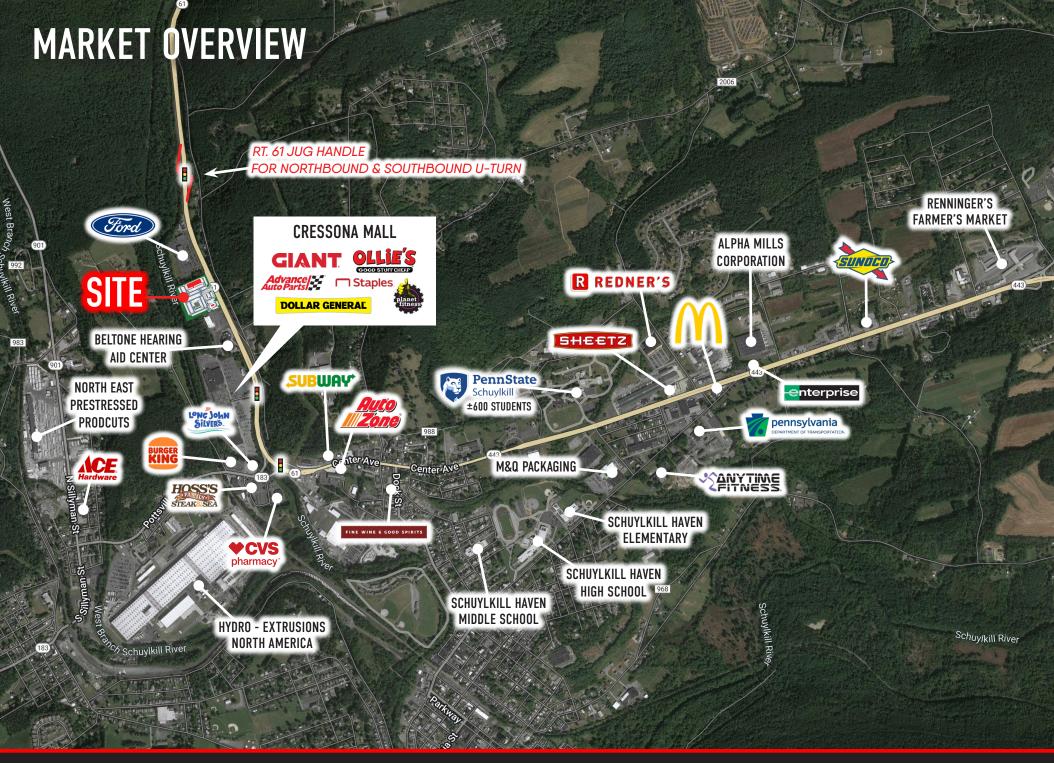

# **PROPERTY OVERVIEW**

The Shoppes at Schuylkill features a unique opportunity for any retailer looking to enter the Schuylkill County retail market. The project is a ±8.50 acre tract strategically positioned along Route 61 (±44,000 VPD) located between Pottsville and Schuylkill Haven. The Shoppes at Schuylkill features cross access into the neighboring Shopping Center, which features the likes of Giant, Staples, Planet Fitness, Ollies, Advance Auto, Dollar General and more! This development is ideal for a multitude of uses, including but not limited to retail, hospitality, medical, office, convenience and more.