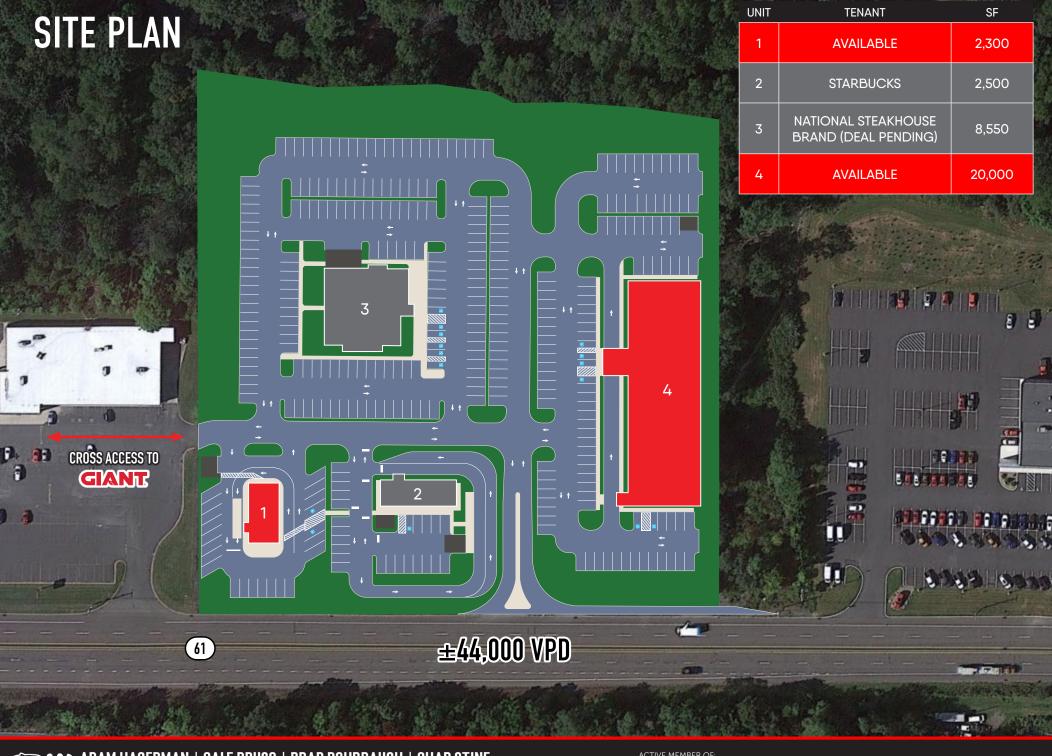

# **PROPERTY OVERVIEW**

The Shoppes at Schuylkill features a unique opportunity for any retailer looking to enter the Schuylkill County retail market. The project is a ±8.50 acre tract strategically positioned along Route 61 (±44,000 VPD) located between Pottsville and Schuylkill Haven. The Shoppes at Schuylkill features cross access into the neighboring Shopping Center, which features the likes of Giant, Staples, Planet Fitness, Ollies, Advance Auto, Dollar General and more! This development is ideal for a multitude of uses, including but not limited to retail, hospitality, medical, office, convenience and more.