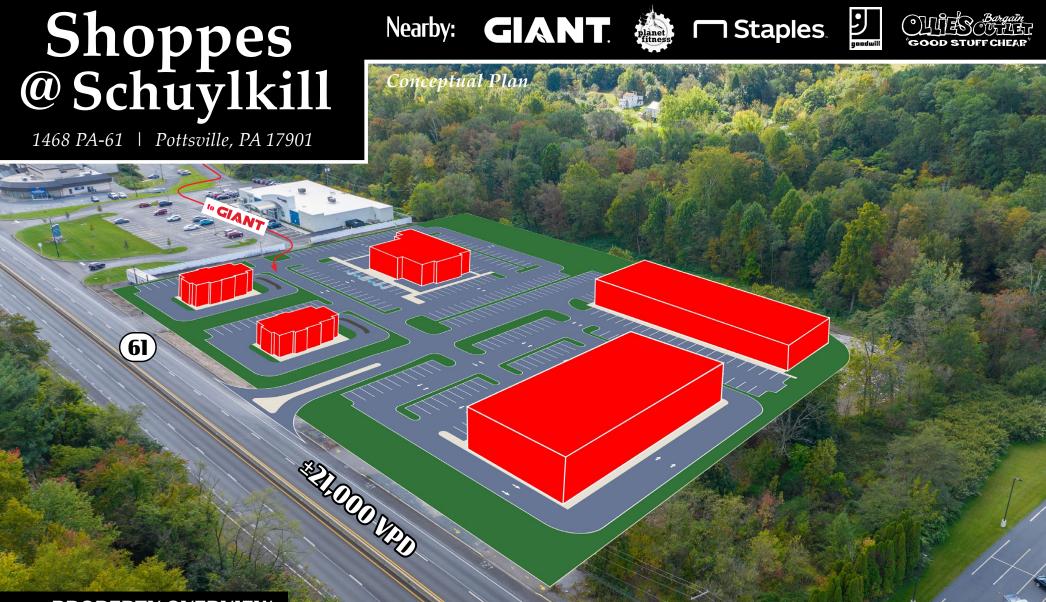

#### **PROPERTY OVERVIEW**

The Shoppes at Schuylkill features a unique opportunity for any retailer looking to enter the Schuylkill County retail market. The project is a +/- 8.50 acre tract strategically positioned along Route 61 (21,000 VPD) located between Pottsville and Schuylkill Haven. The Shoppes at Schuylkill features cross access into the neighboring Shopping Center, which features the likes of Giant, Staples, Planet Fitness, Ollies, Advance Auto, Dollar General and more! This development is ideal for a multitude of uses, including but not limited to retail, hospitality, medical, office, convenience and more.

17901

Pottsville, PA

1468 PA-61

Adam Hagerman | Cale Bruso | Brad Rohrbaugh | Chad Stine For Leasing Information: 717.843.5555 | Learn more online at www.bennettwilliams.com

COMMERCIAL BROKERAGE. Redefined