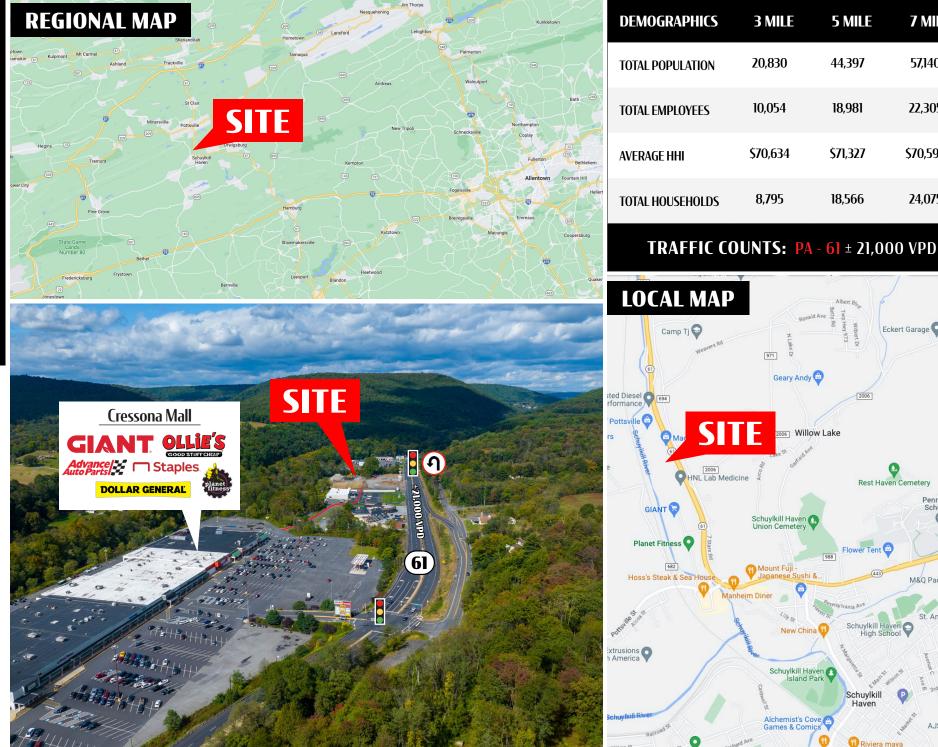

5 MILE

44,397

18,981

\$71,327

18,566

Geary Andy 😂

Willow Lake

7 MILE

57,140

22,305

\$70,594

24,075

Eckert Garage

**Rest Haven Cemet** 

Flower Tent

Schuylkill Haven