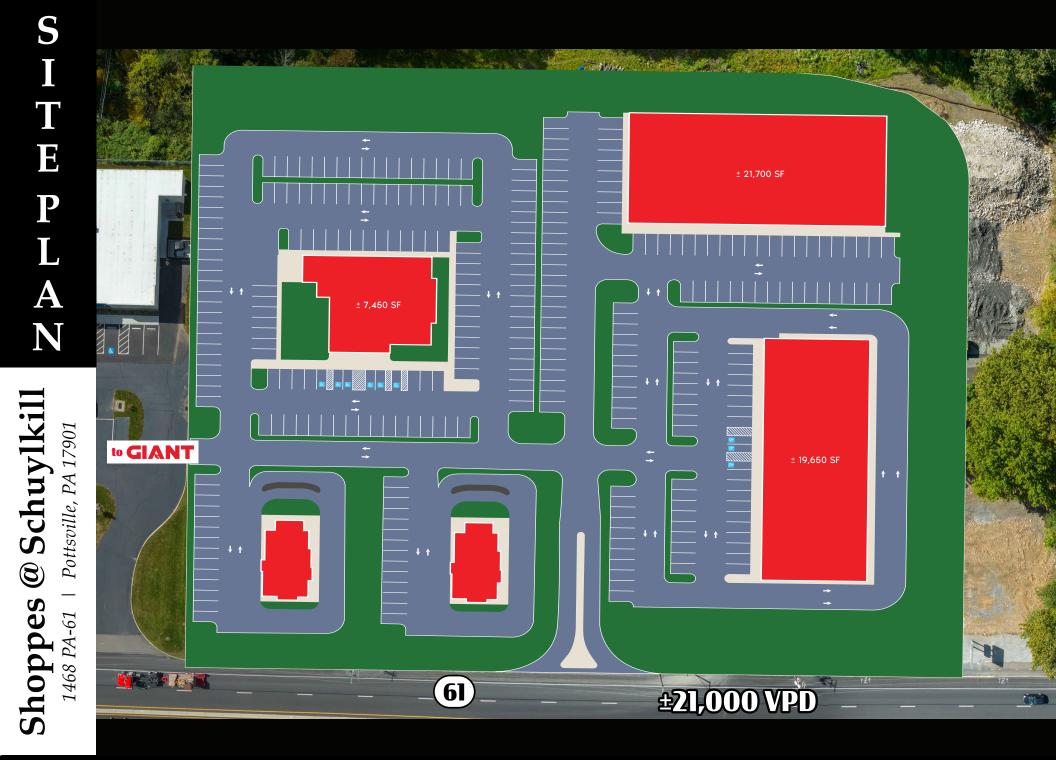

#### **PROPERTY OVERVIEW**

The Shoppes at Schuylkill features a unique opportunity for any retailer looking to enter the Schuylkill County retail market. The project is a +/- 8.50 acre tract strategically positioned along Route 61 (21,000 VPD) located between Pottsville and Schuylkill Haven. The Shoppes at Schuylkill features cross access into the neighboring Shopping Center, which features the likes of Giant, Staples, Planet Fitness, Ollies, Advance Auto, Dollar General and more! This development is ideal for a multitude of uses, including but not limited to retail, hospitality, medical, office, convenience and more.

## Shoppes @ Schuylkill

1468 PA-61 | Pottsville, PA 17901

Adam Hagerman | Cale Bruso | Brad Rohrbaugh | Chad Stine For Leasing Information: 717.843.5555 | Learn more online at www.bennettwilliams.com

About Bennett Williams