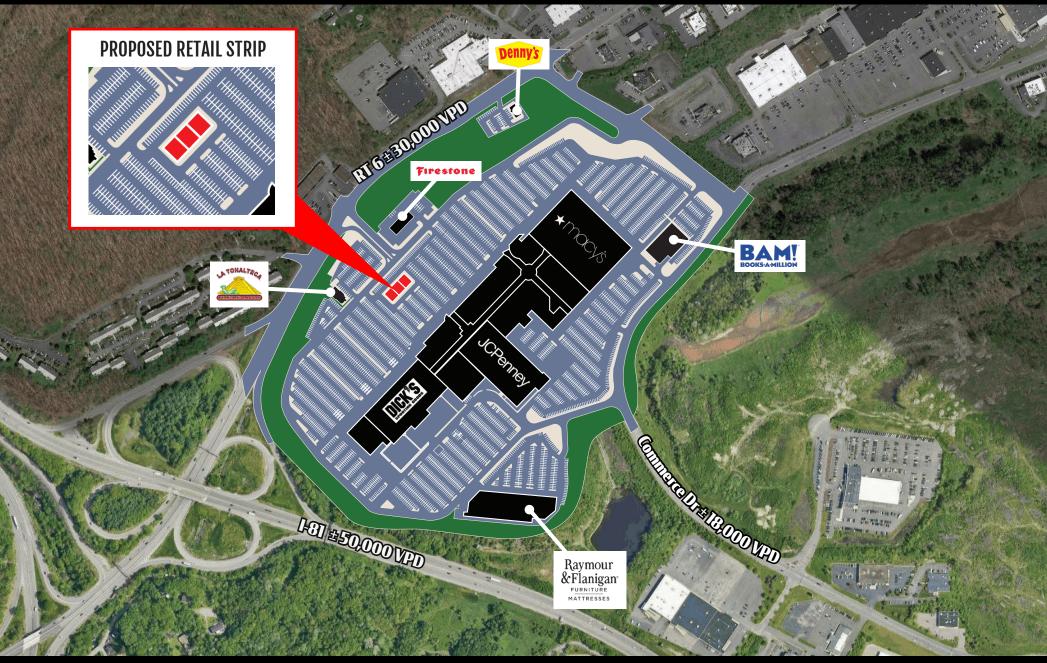

### OVERVIEW

Positioned at the crossroads of five interstate highways with regional access from I-81, I-84, I-380, Route 6 and the PA Turnpike (I-476), the outparcel at the Viewmont Mall offers a tremendous opportunity to any retailer looking to enter the Dickson City/Scranton retail landscape. The Mall's intersection at I-81 and Route 6 delivers 76,000 vehicles per day, offering access and visibility to a prospective tenant. Strategically positioned in the heart of Dickson City's retail market, Viewmont Mall is the home to the likes of JCPenney, Dick's Sporting Goods, Macy's, HomeGoods, Old Navy, Ulta Beauty, Field & Stream, and more! Contact our team for more information!

#### TRAFFIC COUNTS: RT 6 ± 30,000 VPD | I-81 ± 50,000 VPD

**Abe Khan | Justin Willits | Cale Bruso | Francesco Conigliaro | Brad Rohrbaugh | Chad Stine** For Lease Information: 717.843.5555 | Learn more online at www.bennettwilliams.com