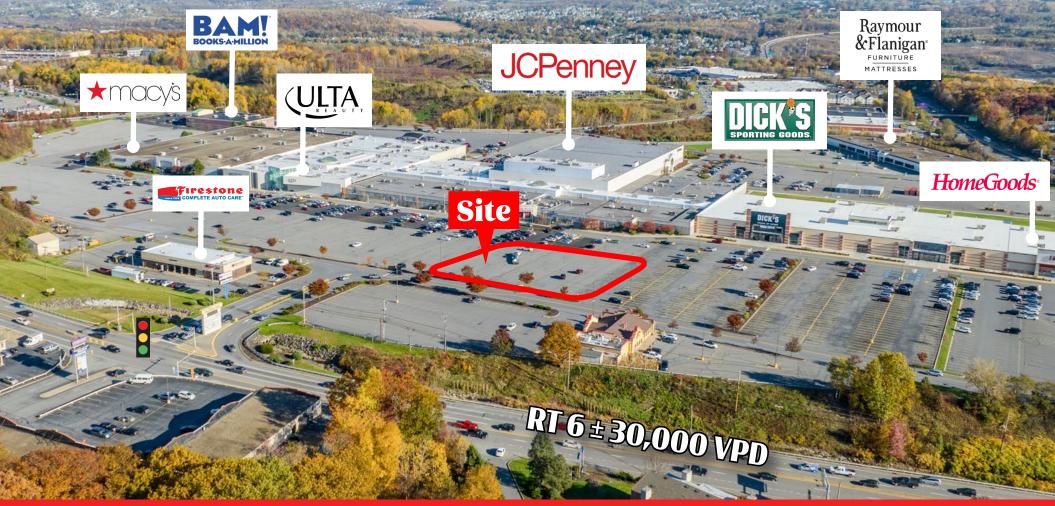

### OVERVIEW

Positioned at the crossroads of five interstate highways with regional access from I-81, I-84, I-380, Route 6 and the PA Turnpike (I-476), the outparcel at the Viewmont Mall offers a tremendous opportunity to any retailer looking to enter the Dickson City/Scranton retail landscape. The Mall's intersection at I-81 and Route 6 delivers 76,000 vehicles per day, offering access and visibility to a prospective tenant. Strategically positioned in the heart of Dickson City's retail market, Viewmont Mall is the home to the likes of JCPenney, Dick's Sporting Goods, Macy's, HomeGoods, Old Navy, Ulta Beauty, Field & Stream, and more! Contact our team for more information!

#### TRAFFIC COUNTS: RT 6 ± 30,000 VPD | I-81 ± 50,000 VPD

**Abe Khan | Justin Willits | Cale Bruso | Francesco Conigliaro | Brad Rohrbaugh | Chad Stine** For Lease Information: 717.843.5555 | Learn more online at www.bennettwilliams.com