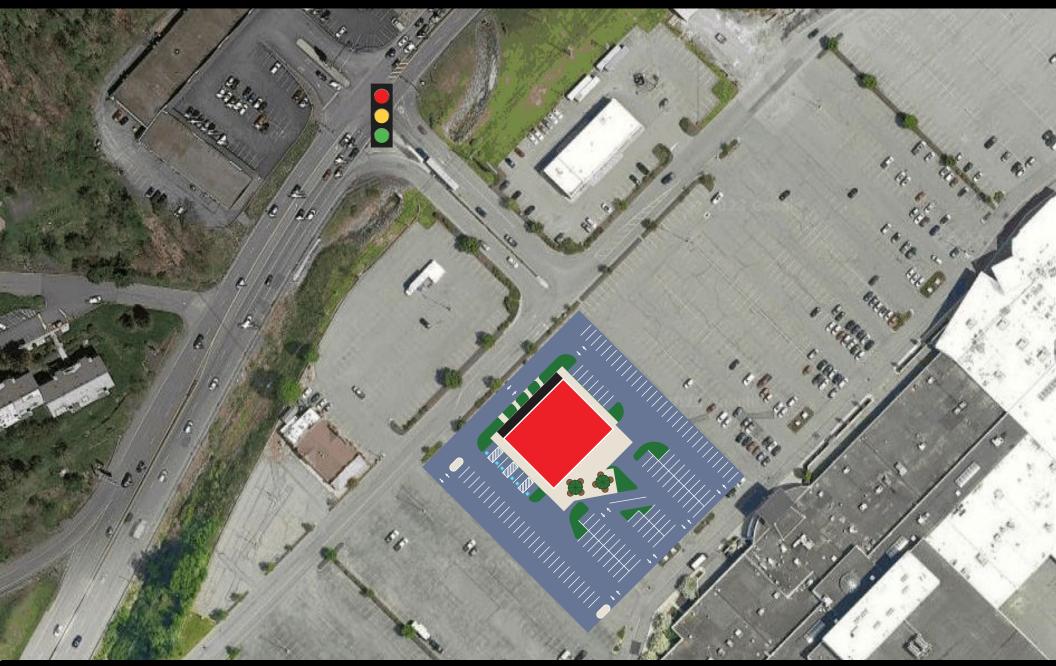

### OVERVIEW

Positioned at the crossroads of five interstate highways with regional access from I-81, I-84, I-380, Route 6 and the PA Turnpike (I-476), the outparcel at the Viewmont Mall offers a tremendous opportunity to any retailer looking to enter the Dickson City/Scranton retail landscape. The Mall's intersection at I-81 and Route 6 delivers 76,000 vehicles per day, offering access and visibility to a prospective tenant. Strategically positioned in the heart of Dickson City's retail market, Viewmont Mall is the home to the likes of JCPenney, Dick's Sporting Goods, Macy's, HomeGoods, Old Navy, Ulta Beauty, Field & Stream, and more! Contact our team for more information!