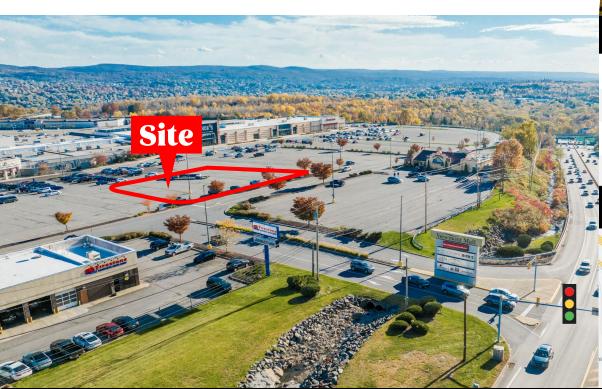

### OVERVIEW

Positioned at the crossroads of five interstate highways with regional access from I-81, I-84, I-380, Route 6 and the PA Turnpike (I-476), the outparcel at the Viewmont Mall offers a tremendous opportunity to any retailer looking to enter the Dickson City/Scranton retail landscape. The Mall's intersection at I-81 and Route 6 delivers 76,000 vehicles per day, offering access and visibility to a prospective tenant. Strategically positioned in the heart of Dickson City's retail market, Viewmont Mall is the home to the likes of JCPenney, Dick's Sporting Goods, Macy's, HomeGoods, Old Navy, Ulta Beauty, Field & Stream, and more! Contact our team for more information!

#### TRAFFIC COUNTS: RT 6 ± 30,000 VPD | I-81 ± 50,000 VPD

**Abe Khan | Justin Willits | Cale Bruso | Francesco Conigliaro | Brad Rohrbaugh | Chad Stine** For Lease Information: 717.843.5555 | Learn more online at www.bennettwilliams.com