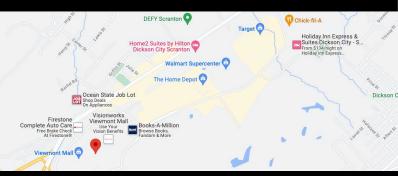

### OVERVIEW

Positioned at the crossroads of five interstate highways with regional access from I-81, I-84, I-380, Route 6 and the PA Turnpike (I-476), the outparcel at the Viewmont Mall offers a tremendous opportunity to any retailer looking to enter the Dickson City/Scranton retail landscape. The Mall's intersection at I-81 and Route 6 delivers 76,000 vehicles per day, offering access and visibility to a prospective tenant. Strategically positioned in the heart of Dickson City's retail market, Viewmont Mall is the home to the likes of JCPenney, Dick's Sporting Goods, Macy's, HomeGoods, Old Navy, Ulta Beauty, Field & Stream, and more! Contact our team for more information!