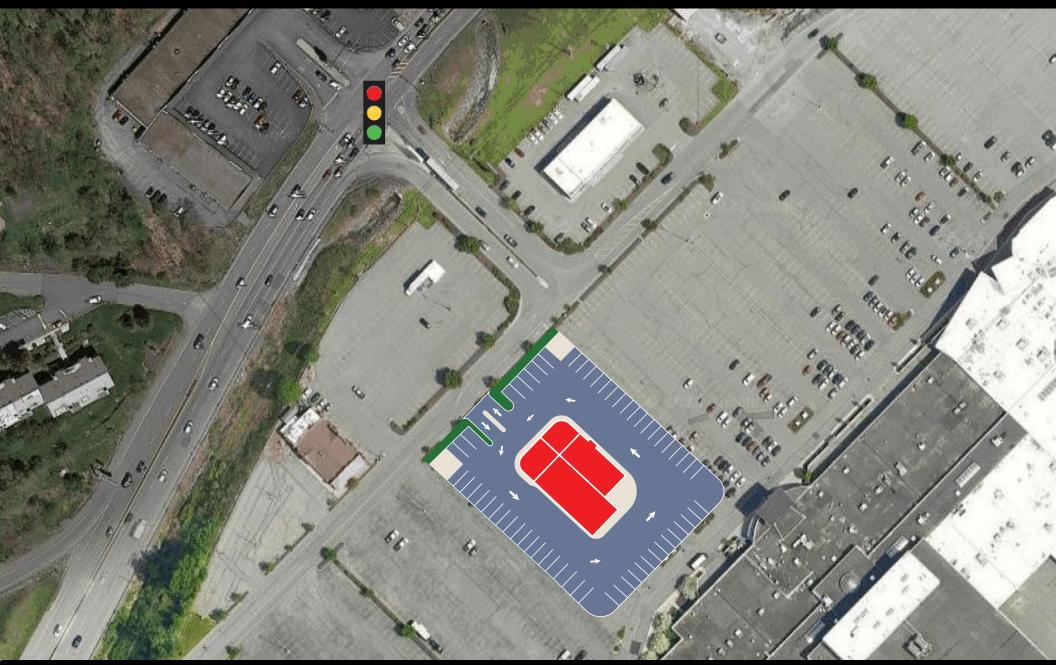

### OVERVIEW

Positioned at the crossroads of five interstate highways with regional access from I-81, I-84, I-380, Route 6 and the PA Turnpike (I-476), the outparcel at the Viewmont Mall offers a tremendous opportunity to any retailer looking to enter the Dickson City/Scranton retail landscape. The Mall's intersection at I-81 and Route 6 delivers 76,000 vehicles per day, offering access and visibility to a prospective tenant. Strategically positioned in the heart of Dickson City's retail market, Viewmont Mall is the home to the likes of JCPenney, Dick's Sporting Goods, Macy's, HomeGoods, Old Navy, Ulta Beauty, Field & Stream, and more! Contact our team for more information!