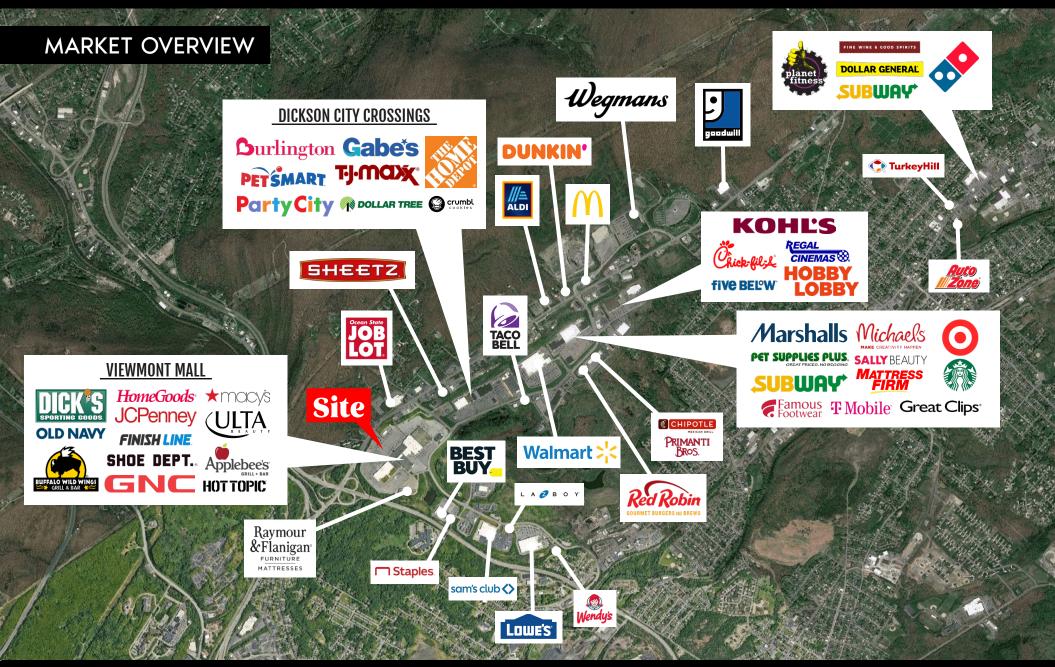

### OVERVIEW

Positioned at the crossroads of five interstate highways with regional access from I-81, I-84, I-380, Route 6 and the PA Turnpike (I-476), the outparcel at the Viewmont Mall offers a tremendous opportunity to any retailer looking to enter the Dickson City/Scranton retail landscape. The Mall's intersection at I-81 and Route 6 delivers 76,000 vehicles per day, offering access and visibility to a prospective tenant. Strategically positioned in the heart of Dickson City's retail market, Viewmont Mall is the home to the likes of JCPenney, Dick's Sporting Goods, Macy's, HomeGoods, Old Navy, Ulta Beauty, Field & Stream, and more! Contact our team for more information!