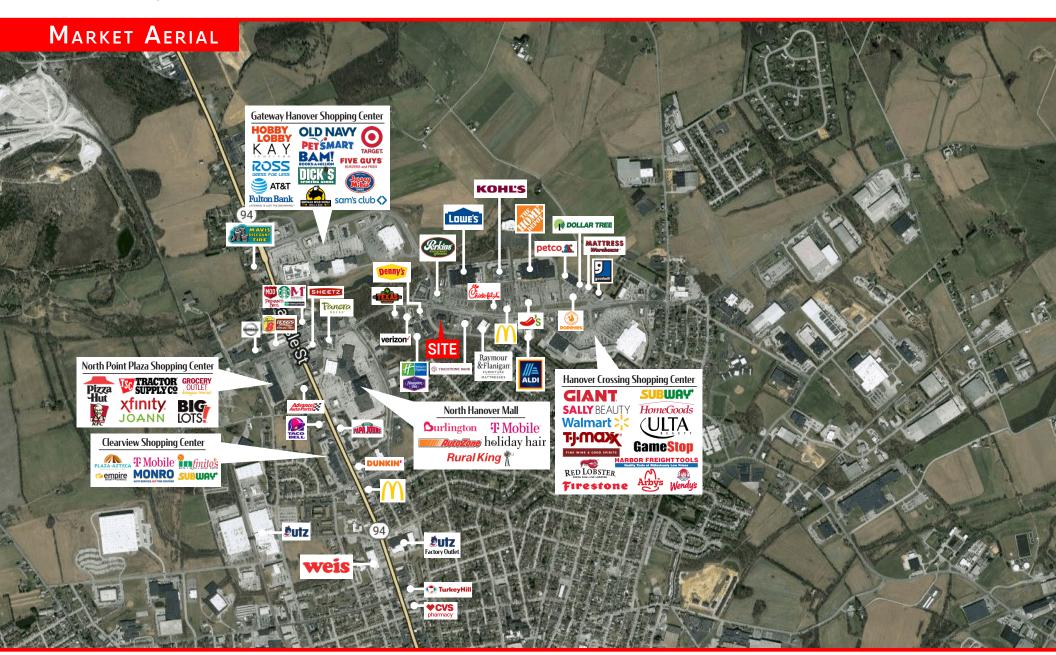

# Property Overview

**301 West Eisenhower Drive** features a former Rite Aid Pharmacy strategically positioned at a signalized intersection in the heart of the North Hanover retail market. This +/- 3.46 Acre tract features an excellent opportunity for any user looking to enter the Hanover market. With close proximity to retailers such as Walmart, Target, Lowe's, Home Depot, Chick Fil A, Giant, Aldi and more. 301 West Eisenhower Drive offers an excellent opportunity for any convenience, medical, or retail user looking to utilize this high-profile lot. Contact our team today for more information!