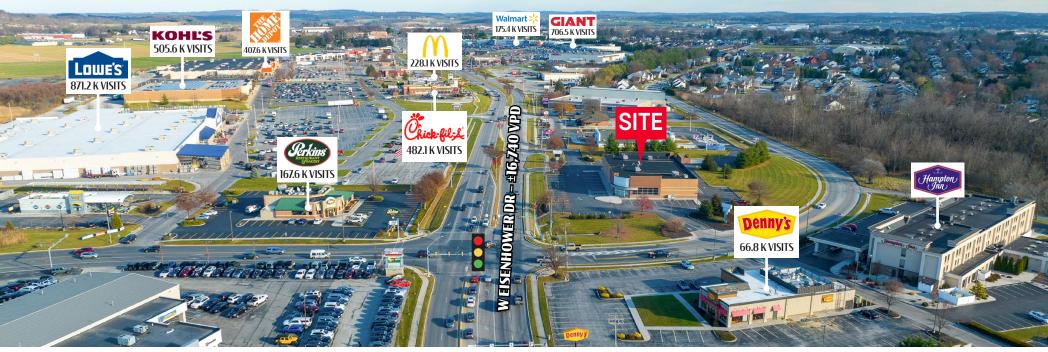

# Property Overview

**301 West Eisenhower Drive** features a former Rite Aid Pharmacy strategically positioned at a signalized intersection in the heart of the North Hanover retail market. This +/- 3.46 Acre tract features an excellent opportunity for any user looking to enter the Hanover market. With close proximity to retailers such as Walmart, Target, Lowe's, Home Depot, Chick Fil A, Giant, Aldi and more. 301 West Eisenhower Drive offers an excellent opportunity for any convenience, medical, or retail user looking to utilize this high-profile lot. Contact our team today for more information!

| DEMOGRAPHICS     | 3 MILE   | 5 MILE   | 7 MILE   |
|------------------|----------|----------|----------|
| TOTAL POPULATION | 38,388   | 65,254   | 82,269   |
| TOTAL EMPLOYEES  | 22,399   | 29,026   | 30,458   |
| AVERAGE HHI      | \$87,500 | \$96,158 | \$99,294 |
| TOTAL HOUSEHOLDS | 16,114   | 26,432   | 32,797   |

TRAFFIC COUNTS: W Eisenhower Dr - ±16,740 VPD

Hanover, PA | 17331