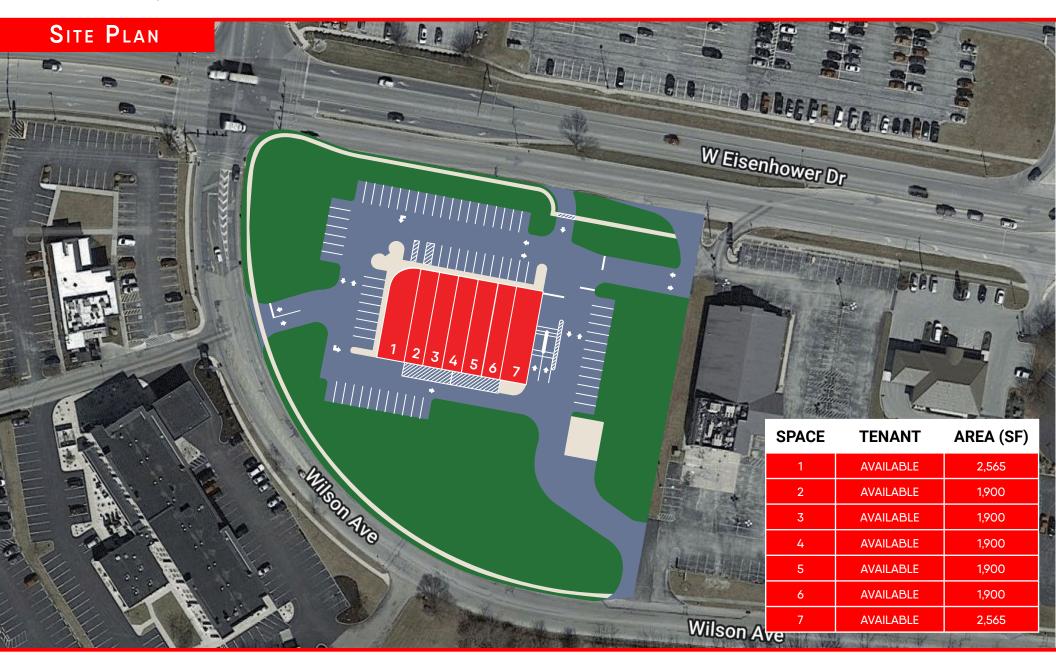

# Property Overview

**301 West Eisenhower Drive** features a former Rite Aid Pharmacy strategically positioned at a signalized intersection in the heart of the North Hanover retail market. This +/- 3.46 Acre tract features an excellent opportunity for any user looking to enter the Hanover market. With close proximity to retailers such as Walmart, Target, Lowe's, Home Depot, Chick Fil A, Giant, Aldi and more. 301 West Eisenhower Drive offers an excellent opportunity for any convenience, medical, or retail user looking to utilize this high-profile lot. Contact our team today for more information!