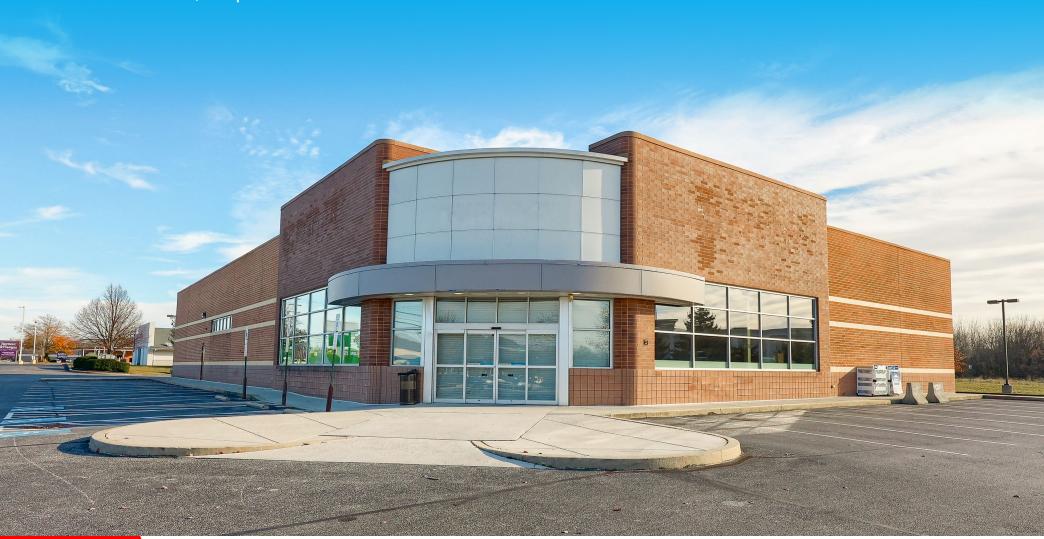

# Property Overview

**301 West Eisenhower Drive** features a former Rite Aid Pharmacy strategically positioned at a signalized intersection in the heart of the North Hanover retail market. This +/- 3.46 Acre tract features an excellent opportunity for any user looking to enter the Hanover market. With close proximity to retailers such as Walmart, Target, Lowe's, Home Depot, Chick Fil A, Giant, Aldi and more. 301 West Eisenhower Drive offers an excellent opportunity for any convenience, medical, or retail user looking to utilize this high-profile lot. Contact our team today for more information!