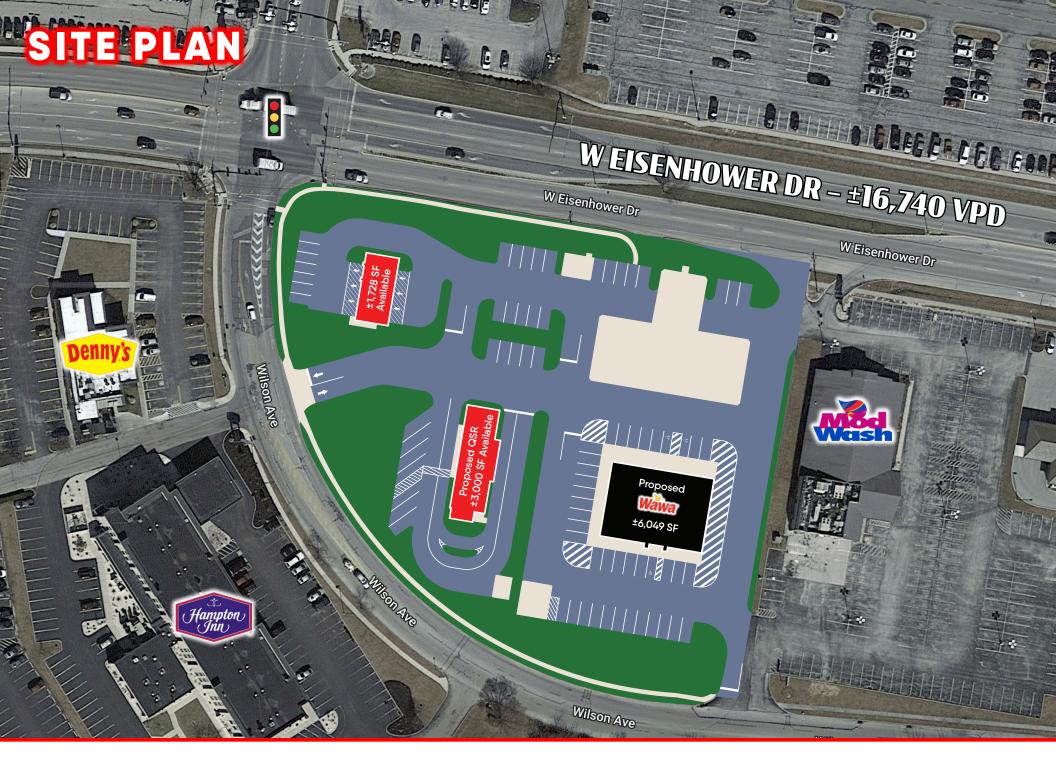

# **FOR LEASE**

TWO PAD SITES

301 West Eisenhower Drive features a +/- 3.50 Acre tract slated for redevelopment. Given its strategic positioning at a signalized intersection, 301 West Eisenhower Drive offers an excellent opportunity to any pad user looking to enter the North Hanover market. The redevelopment will be anchored by a brand-new Wawa and feature two freestanding pads that are available for lease or build-to-suit. With close proximity to retailers such as Walmart, Target, Lowe's, Home Depot, Chick Fil A, Giant and more, this project offers an excellent opportunity for any pad user looking to enter the Hanover market. Contact our team today for more information!