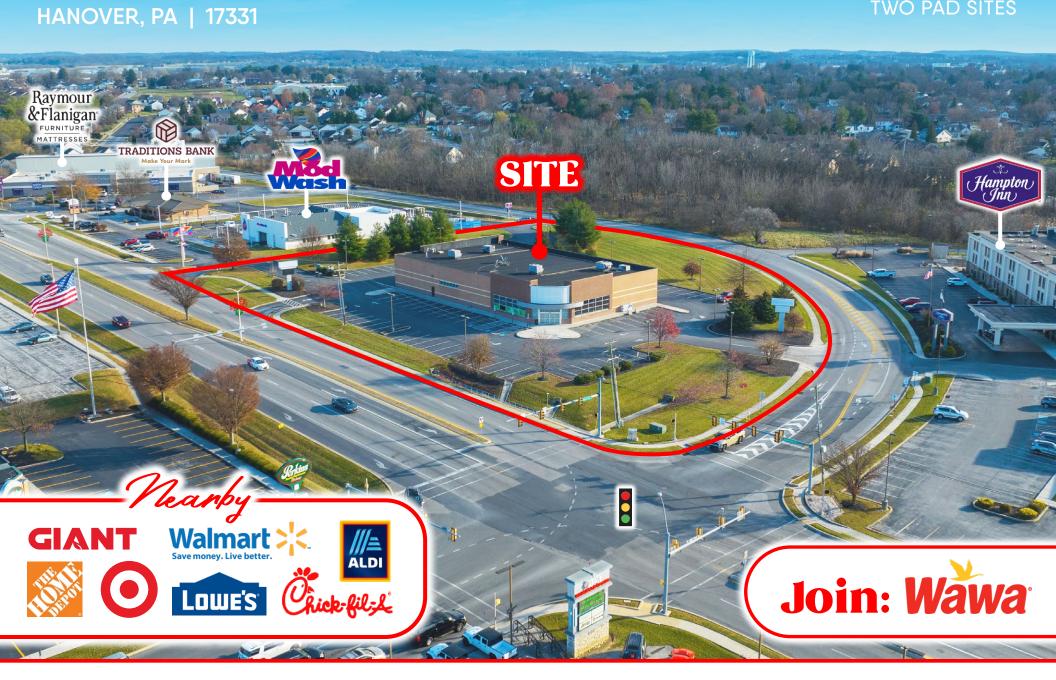

# 301 W Eisenhower Dr

# **FOR LEASE**

TWO PAD SITES

301 West Eisenhower Drive features a +/- 3.50 Acre tract slated for redevelopment. Given its strategic positioning at a signalized intersection, 301 West Eisenhower Drive offers an excellent opportunity to any pad user looking to enter the North Hanover market. The redevelopment will be anchored by a brand-new Wawa and feature two freestanding pads that are available for lease or build-to-suit. With close proximity to retailers such as Walmart, Target, Lowe's, Home Depot, Chick Fil A, Giant and more, this project offers an excellent opportunity for any pad user looking to enter the Hanover market. Contact our team today for more information!