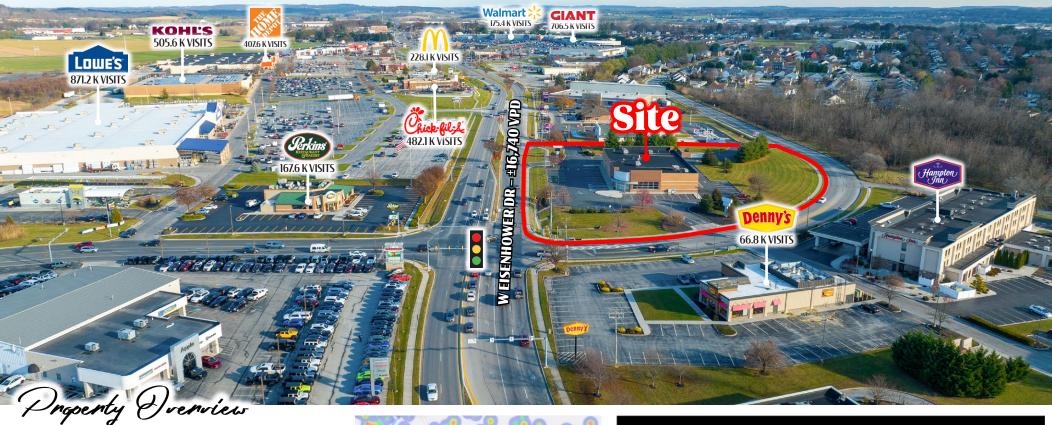

# **FOR LEASE**

TWO PAD SITES

301 West Eisenhower Drive features a +/- 3.50 Acre tract slated for redevelopment. Given its strategic positioning at a signalized intersection, 301 West Eisenhower Drive offers an excellent opportunity to any pad user looking to enter the North Hanover market. The redevelopment will be anchored by a brand-new Wawa and feature two freestanding pads that are available for lease or build-to-suit. With close proximity to retailers such as Walmart, Target, Lowe's, Home Depot, Chick Fil A, Giant and more, this project offers an excellent opportunity for any pad user looking to enter the Hanover market. Contact our team today for more information!

| DEMOGRAPHICS                                  | 3 MILE   | 5 MILE   | 7 MILE   |
|-----------------------------------------------|----------|----------|----------|
| TOTAL POPULATION                              | 38,388   | 65,254   | 82,269   |
| TOTAL EMPLOYEES                               | 22,399   | 29,026   | 30,458   |
| AVERAGE HHI                                   | \$87,500 | \$96,158 | \$99,294 |
| TOTAL HOUSEHOLDS                              | 16,114   | 26,432   | 32,797   |
| TRAFFIC COUNTS: W Fisenhower Dr - +16 740 VPD |          |          |          |