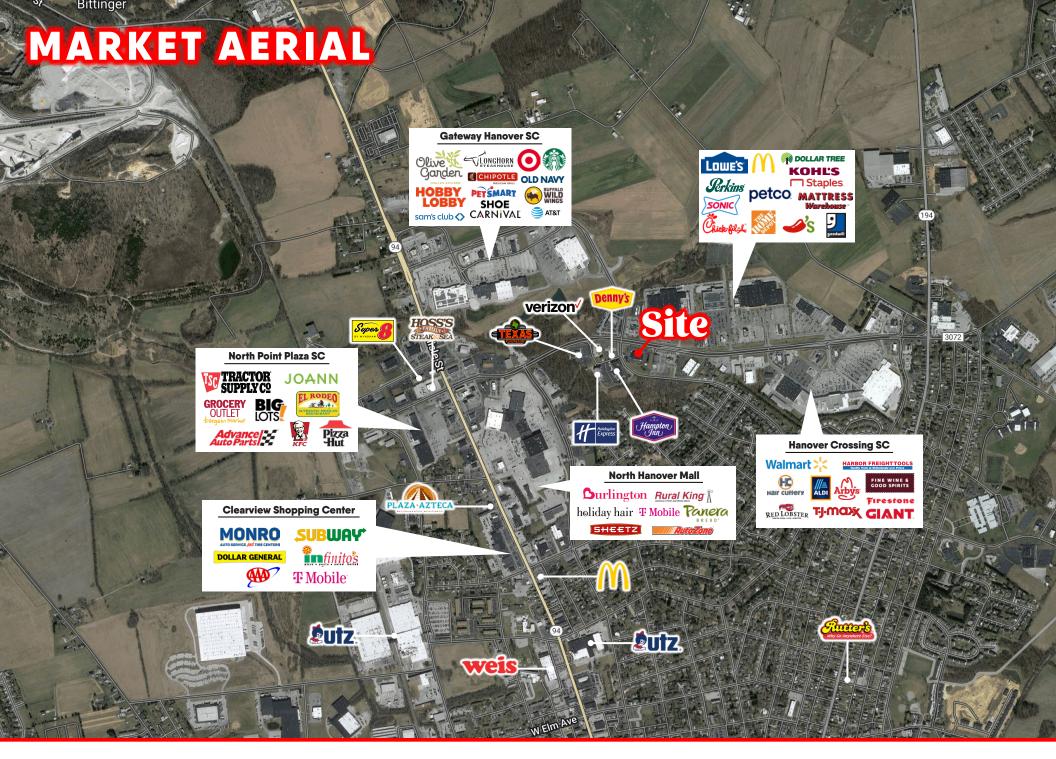

# **FOR LEASE**

TWO PAD SITES

301 West Eisenhower Drive features a +/- 3.50 Acre tract slated for redevelopment. Given its strategic positioning at a signalized intersection, 301 West Eisenhower Drive offers an excellent opportunity to any pad user looking to enter the North Hanover market. The redevelopment will be anchored by a brand-new Wawa and feature two freestanding pads that are available for lease or build-to-suit. With close proximity to retailers such as Walmart, Target, Lowe's, Home Depot, Chick Fil A, Giant and more, this project offers an excellent opportunity for any pad user looking to enter the Hanover market. Contact our team today for more information!

| DEMOGRAPHICS                                  | 3 MILE   | 5 MILE   | 7 MILE   |
|-----------------------------------------------|----------|----------|----------|
| TOTAL POPULATION                              | 38,388   | 65,254   | 82,269   |
| TOTAL EMPLOYEES                               | 22,399   | 29,026   | 30,458   |
| AVERAGE HHI                                   | \$87,500 | \$96,158 | \$99,294 |
| TOTAL HOUSEHOLDS                              | 16,114   | 26,432   | 32,797   |
| TRAFFIC COUNTS: W Fisenhower Dr - +16 740 VPD |          |          |          |