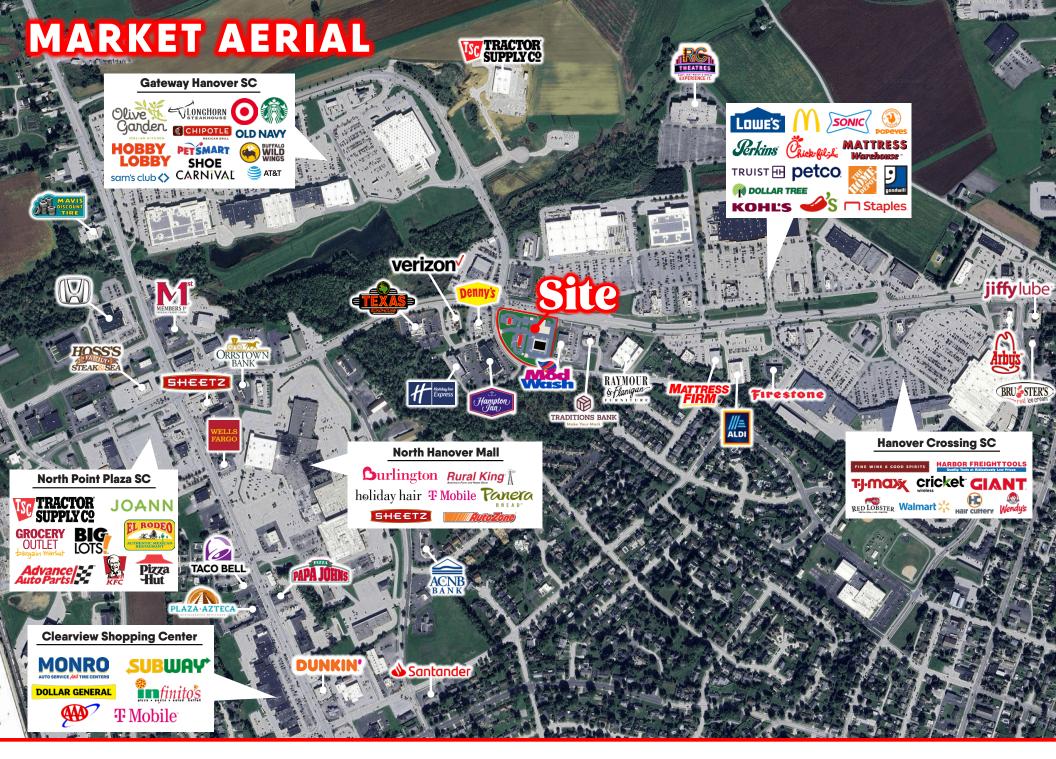

# **FOR LEASE**

TWO PAD SITES

301 West Eisenhower Drive features a +/- 3.50 Acre tract slated for redevelopment. Given its strategic positioning at a signalized intersection, 301 West Eisenhower Drive offers an excellent opportunity to any pad user looking to enter the North Hanover market. The redevelopment will be anchored by a brand-new Wawa and feature two freestanding pads that are available for lease or build-to-suit. With close proximity to retailers such as Walmart, Target, Lowe's, Home Depot, Chick Fil A, Giant and more, this project offers an excellent opportunity for any pad user looking to enter the Hanover market. Contact our team today for more information!

| DEMOGRAPHICS                                  | 3 MILE   | 5 MILE   | 7 MILE   |
|-----------------------------------------------|----------|----------|----------|
| TOTAL POPULATION                              | 38,388   | 65,254   | 82,269   |
| TOTAL EMPLOYEES                               | 22,399   | 29,026   | 30,458   |
| AVERAGE HHI                                   | \$87,500 | \$96,158 | \$99,294 |
| TOTAL HOUSEHOLDS                              | 16,114   | 26,432   | 32,797   |
| TRAFFIC COUNTS: W Fisenhower Dr - +16 740 VPD |          |          |          |