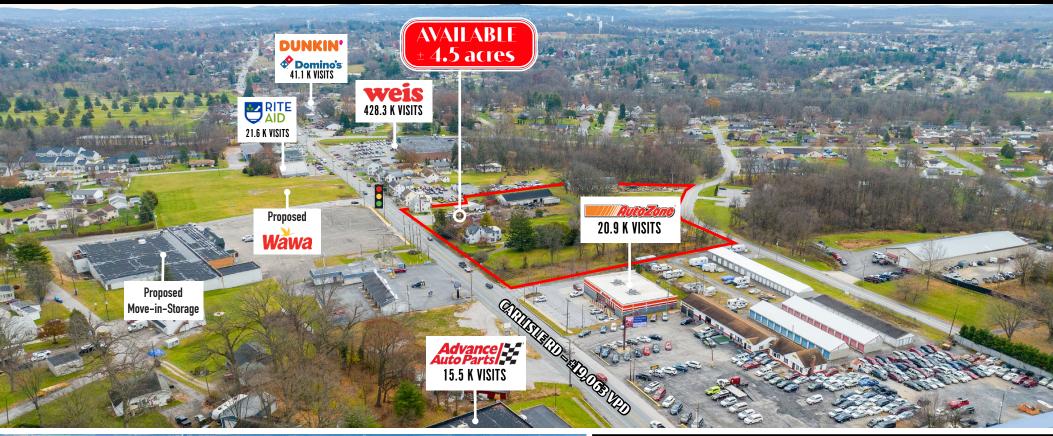

# ± 4.5 acres 3022 Carlisle Rd, Dover, PA For Sale

**3022 Carlisle Road** is a +/- 4.5-acre tract available for sale in the heart of the Dover market. With the exponential growth flooding this market, 3022 Carlisle Road offers a unique opportunity for any user looking to enter this market. In addition, this site is an excellent redevelopment opportunity that offers two access points off Carlisle Road and Grenway Road. With a brand-new Wawa and Move-In-Storage slated for across the street, this parcel is an excellent fit for a multitude of uses including but not limited to: convenience, grocery, automotive, medical, retail and more. Contact our team today to discuss!

TRAFFIC COUNTS: Carlisle Rd - ± 19,063 VPD