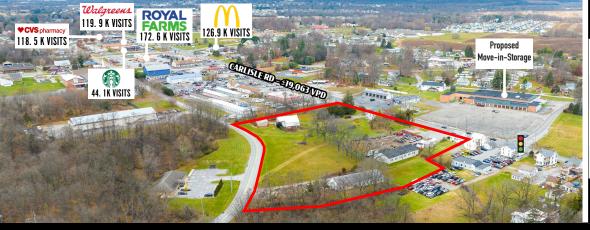

# ± 4.5 acres 3022 Carlisle Rd, Dover, PA For Sale

**3022 Carlisle Road** is a +/- 4.5-acre tract available for sale in the heart of the Dover market. With the exponential growth flooding this market, 3022 Carlisle Road offers a unique opportunity for any user looking to enter this market. In addition, this site is an excellent redevelopment opportunity that offers two access points off Carlisle Road and Grenway Road. With a brand-new Wawa and Move-In-Storage slated for across the street, this parcel is an excellent fit for a multitude of uses including but not limited to: convenience, grocery, automotive, medical, retail and more. Contact our team today to discuss!

TRAFFIC COUNTS: Carlisle Rd - ± 19,063 VPD