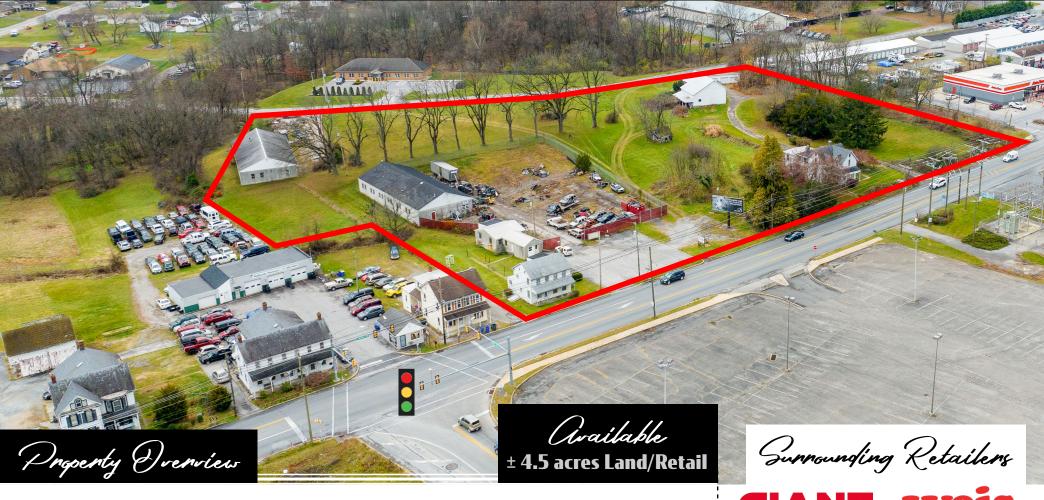

# ± 4.5 acres 3022 Carlisle Rd, Dover, PA For Sale

**3022 Carlisle Road** is a +/- 4.5-acre tract available for sale in the heart of the Dover market. With the exponential growth flooding this market, 3022 Carlisle Road offers a unique opportunity for any user looking to enter this market. In addition, this site is an excellent redevelopment opportunity that offers two access points off Carlisle Road and Grenway Road. With a brand-new Wawa and Move-In-Storage slated for across the street, this parcel is an excellent fit for a multitude of uses including but not limited to: convenience, grocery, automotive, medical, retail and more. Contact our team today to discuss!

# 3022 Carlisle Rd, Dover, PA

### ± 4.5 acres For Sale