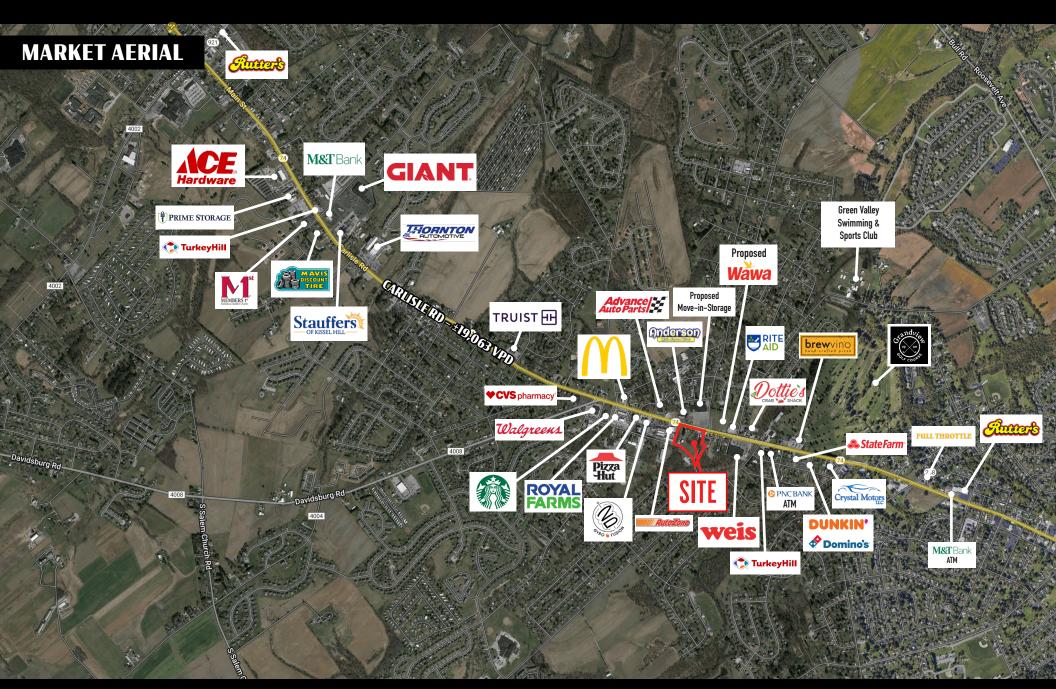

# ± 4.5 acres 3022 Carlisle Rd, Dover, PA For Sale

**3022 Carlisle Road** is a +/- 4.5-acre tract available for sale in the heart of the Dover market. With the exponential growth flooding this market, 3022 Carlisle Road offers a unique opportunity for any user looking to enter this market. In addition, this site is an excellent redevelopment opportunity that offers two access points off Carlisle Road and Grenway Road. With a brand-new Wawa and Move-In-Storage slated for across the street, this parcel is an excellent fit for a multitude of uses including but not limited to: convenience, grocery, automotive, medical, retail and more. Contact our team today to discuss!

TRAFFIC COUNTS: Carlisle Rd - ± 19,063 VPD