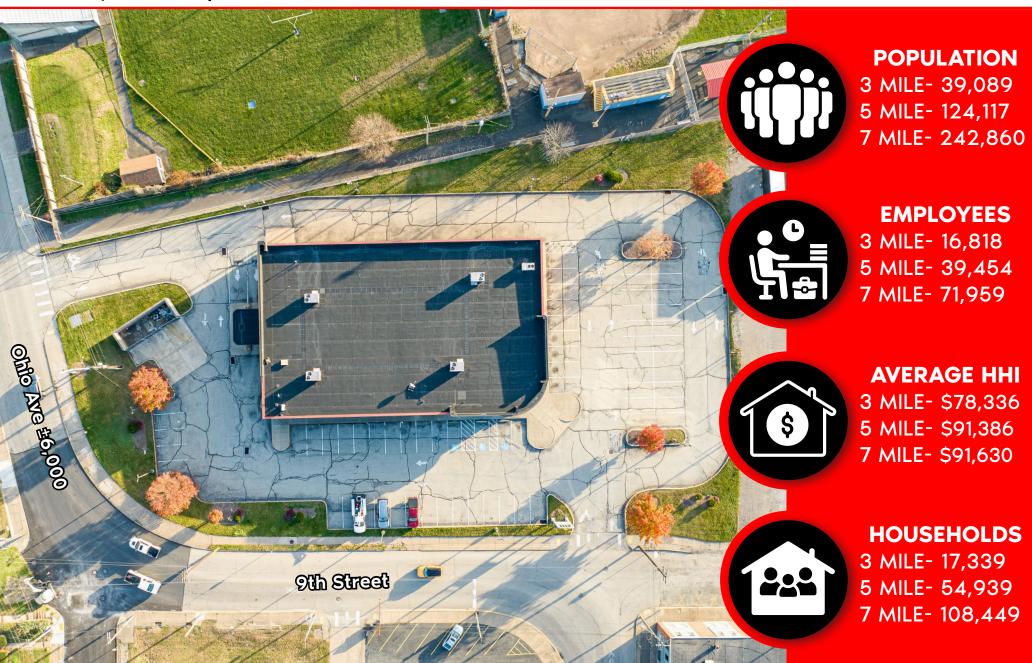

# Property Overview

210 9th Street is a +/- 14,560 SF Rite Aid located in Glassport, PA. The property is strategically located 10-minutes south of Pittsburgh and a short drive to the region's US Steel Corporation – Irvin Works and South Allegheny Middle/High School. Located at the intersection of 9th St and Glassport-Elizabeth Rd (+/- 10,000 VPD), this property offers an excellent opportunity for any convenience, medical, retail, or office user looking to expand in the Pittsburgh market.