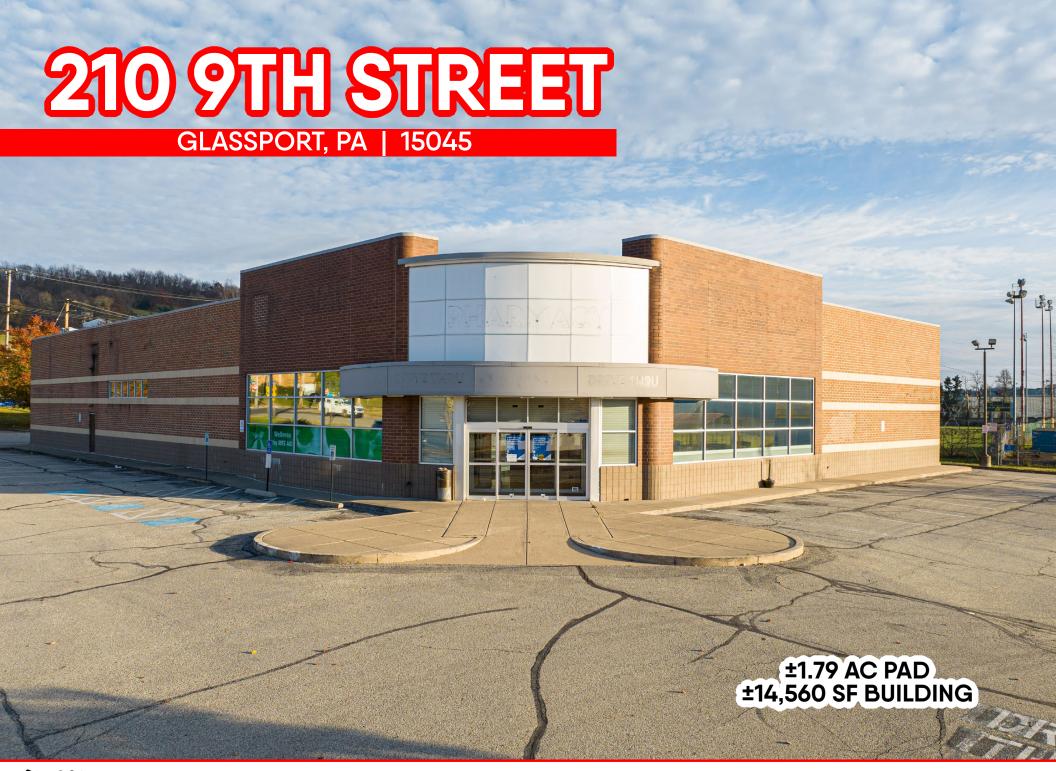

# **210 9TH STREET**

Glassport, PA | 15045

### ±1.79 AC PAD ±14,560 SF BUILDING

# Property Overview

210 9th Street is a +/- 14,560 SF Rite Aid located in Glassport, PA. The property is strategically located 10-minutes south of Pittsburgh and a short drive to the region's US Steel Corporation – Irvin Works and South Allegheny Middle/High School. Located at the intersection of 9th St and Glassport-Elizabeth Rd (+/- 10,000 VPD), this property offers an excellent opportunity for any convenience, medical, retail, or office user looking to expand in the Pittsburgh market.