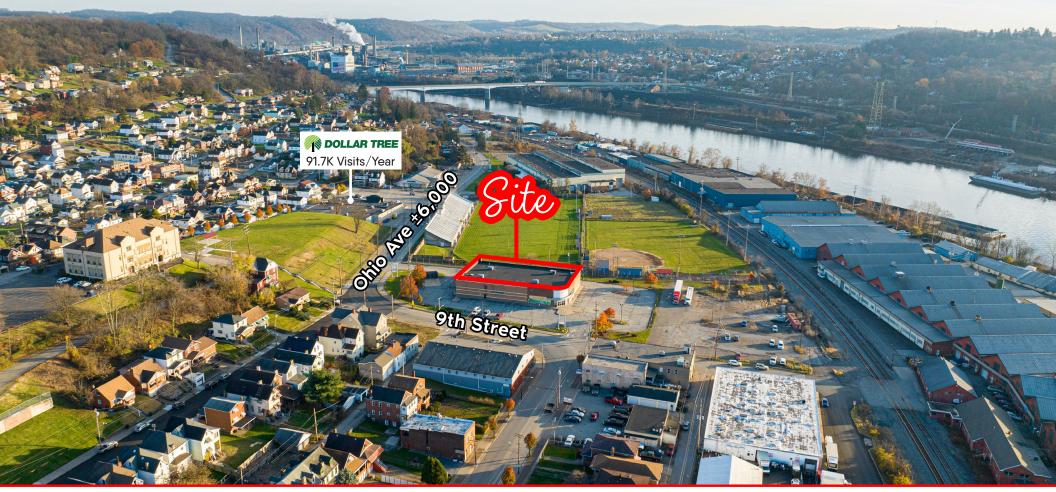

# Property Overview

210 9th Street is a +/- 14,560 SF Rite Aid located in Glassport, PA. The property is strategically located 10-minutes south of Pittsburgh and a short drive to the region's US Steel Corporation – Irvin Works and South Allegheny Middle/High School. Located at the intersection of 9th St and Glassport-Elizabeth Rd (+/- 10,000 VPD), this property offers an excellent opportunity for any convenience, medical, retail, or office user looking to expand in the Pittsburgh market.