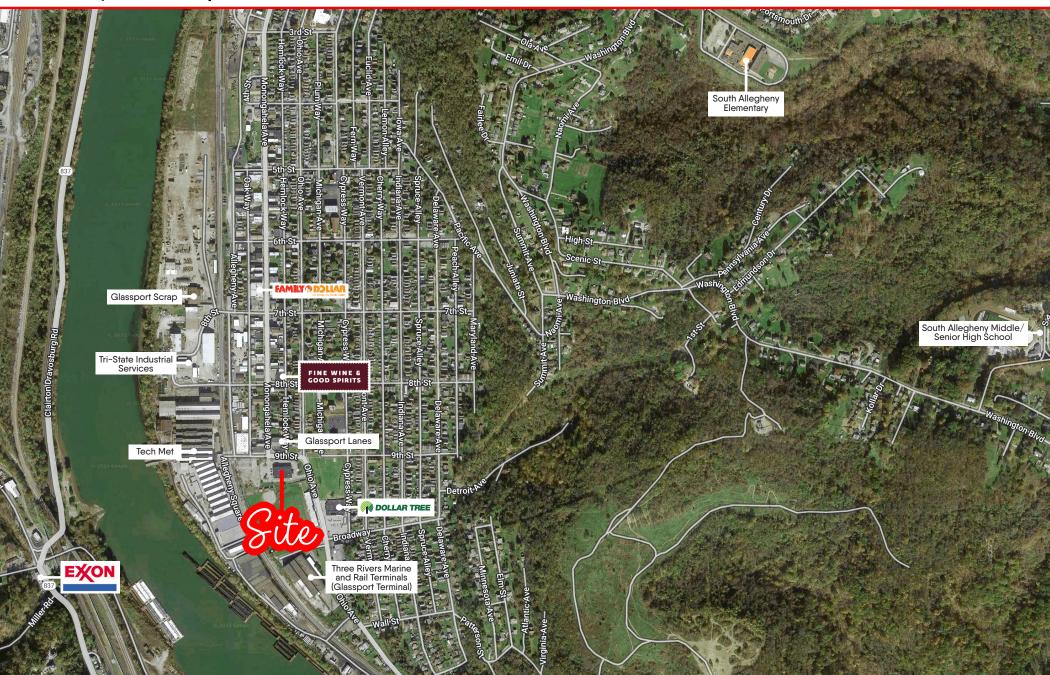

# Property Overview

210 9th Street is a +/- 14,560 SF Rite Aid located in Glassport, PA. The property is strategically located 10-minutes south of Pittsburgh and a short drive to the region's US Steel Corporation – Irvin Works and South Allegheny Middle/High School. Located at the intersection of 9th St and Glassport-Elizabeth Rd (+/- 10,000 VPD), this property offers an excellent opportunity for any convenience, medical, retail, or office user looking to expand in the Pittsburgh market.