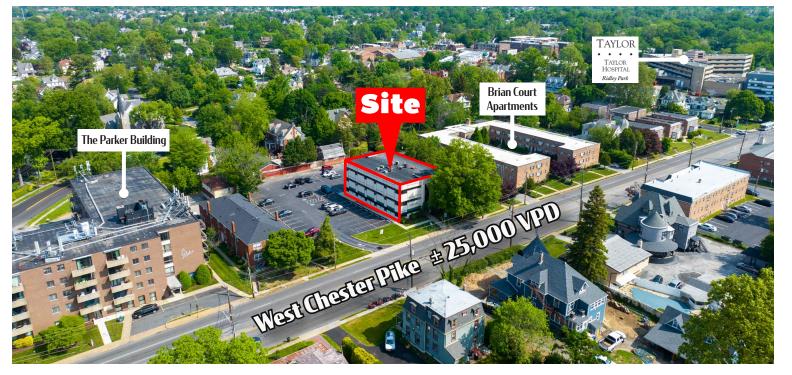

## 23-25 West Chester Pike RIDLEY PARK, PA | 19078

± 15,400 SF FOR LEASE

| DEMOGRAPHICS                                   | 1 MILE    | 3 MILE    | 5 MILE    |
|------------------------------------------------|-----------|-----------|-----------|
| TOTAL POPULATION                               | 17,051    | 117,401   | 277,264   |
| TOTAL EMPLOYEES                                | 5,216     | 38,941    | 92,828    |
| AVERAGE HHI                                    | \$112,701 | \$112,765 | \$111,040 |
| TOTAL HOUSEHOLDS                               | 7,007     | 44,908    | 108,847   |
| TRAFFIC COUNTS: West Chester Pike ± 25,000 VPD |           |           |           |

### PROPERTY OVERVIEW

**23-25 West Chester Pike** is a 15,400 square foot office building located along the busy West Chester Pike (Route 13) in Ridley Park, PA. The property is well located with easy access to nearby major highways/interstates, including Interstate 95 and Interstate 476. The property is also located less than 7 miles from Philadelphia International Airport, making it convenient for anyone looking to open an office in the building. The property is perfect for any type of professional office/medical user looking to open or expand in the Ridley Park market.