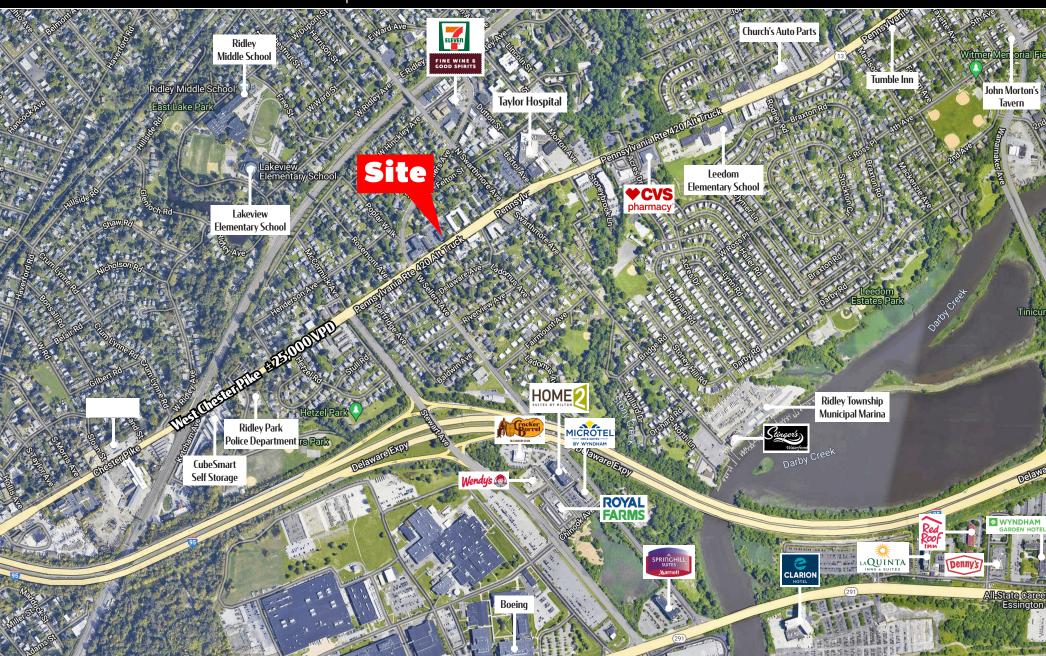

## 23-25 West Chester Pike RIDLEY PARK, PA | 19078

± 15,400 SF FOR LEASE

| DEMOGRAPHICS                                   | 1 MILE    | 3 MILE    | 5 MILE    |
|------------------------------------------------|-----------|-----------|-----------|
| TOTAL POPULATION                               | 17,051    | 117,401   | 277,264   |
| TOTAL EMPLOYEES                                | 5,216     | 38,941    | 92,828    |
| AVERAGE HHI                                    | \$112,701 | \$112,765 | \$111,040 |
| TOTAL HOUSEHOLDS                               | 7,007     | 44,908    | 108,847   |
| TRAFFIC COUNTS: West Chester Pike ± 25,000 VPD |           |           |           |

### PROPERTY OVERVIEW

**23-25 West Chester Pike** is a 15,400 square foot office building located along the busy West Chester Pike (Route 13) in Ridley Park, PA. The property is well located with easy access to nearby major highways/interstates, including Interstate 95 and Interstate 476. The property is also located less than 7 miles from Philadelphia International Airport, making it convenient for anyone looking to open an office in the building. The property is perfect for any type of professional office/medical user looking to open or expand in the Ridley Park market.