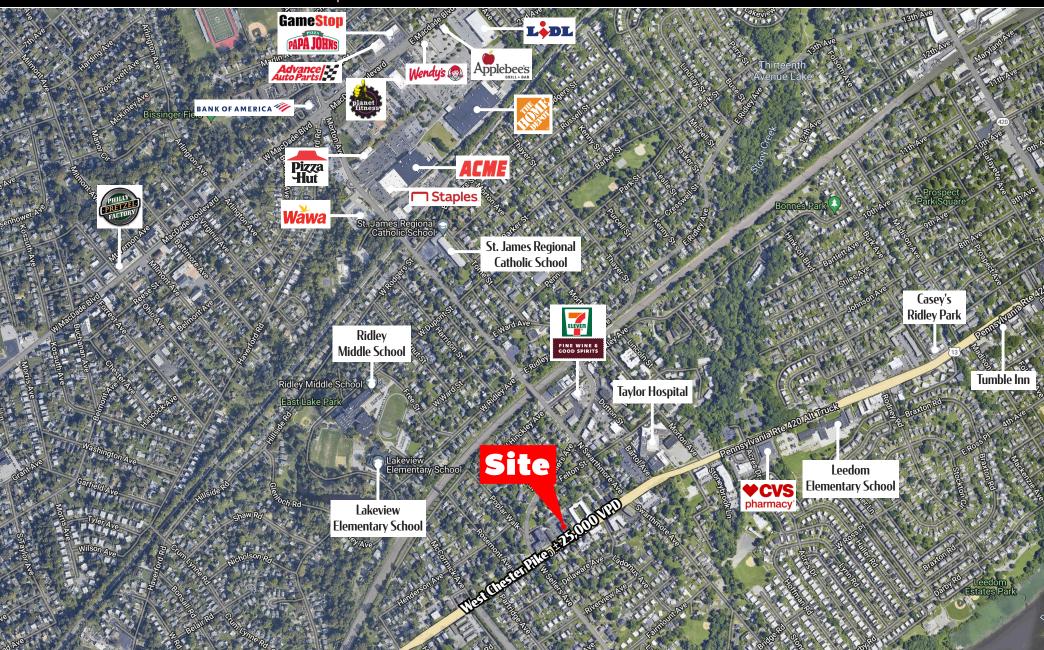

## 23-25 West Chester Pike RIDLEY PARK, PA | 19078

± 15,400 SF FOR LEASE

| DEMOGRAPHICS                                   | 1 MILE    | 3 MILE    | 5 MILE    |
|------------------------------------------------|-----------|-----------|-----------|
| TOTAL POPULATION                               | 17,051    | 117,401   | 277,264   |
| TOTAL EMPLOYEES                                | 5,216     | 38,941    | 92,828    |
| AVERAGE HHI                                    | \$112,701 | \$112,765 | \$111,040 |
| TOTAL HOUSEHOLDS                               | 7,007     | 44,908    | 108,847   |
| TRAFFIC COUNTS: West Chester Pike ± 25,000 VPD |           |           |           |

### PROPERTY OVERVIEW

**23-25 West Chester Pike** is a 15,400 square foot office building located along the busy West Chester Pike (Route 13) in Ridley Park, PA. The property is well located with easy access to nearby major highways/interstates, including Interstate 95 and Interstate 476. The property is also located less than 7 miles from Philadelphia International Airport, making it convenient for anyone looking to open an office in the building. The property is perfect for any type of professional office/medical user looking to open or expand in the Ridley Park market.