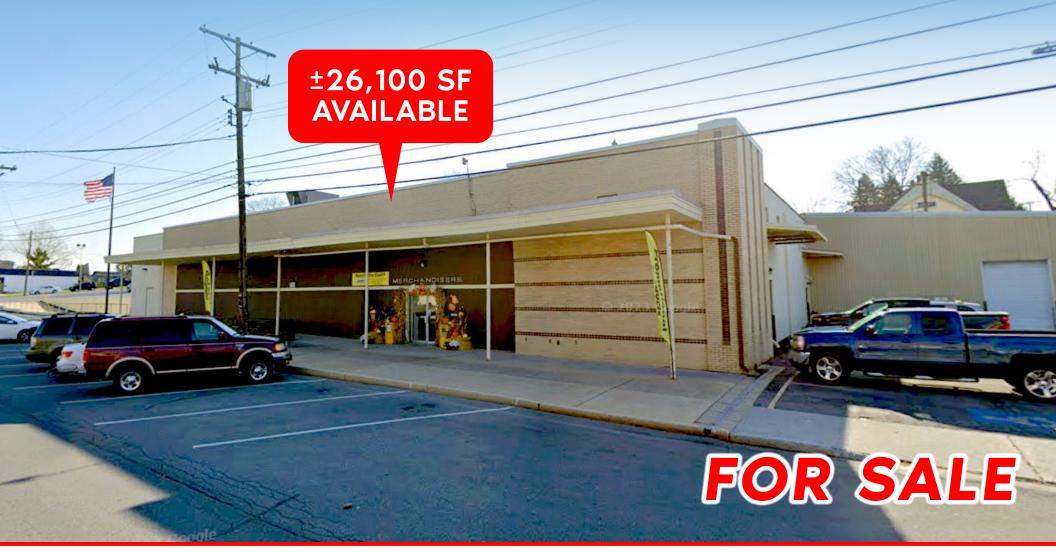

### ±26,100 SF FOR SALE

### **PROPERTY OVERVIEW**

Located at 100 E. Cumberland St., Lebanon, PA, this iconic property has been the home of the Merchandiser and Kapp Advertising Service Inc. since 1990. Consisting of ±26,000 SF of industrial and office space on approximately 1.4 acres. The General Industrial Commercial zoning is a developer's dream, with potential for a wide variety of uses in addition to the current manufacturing use including multifamily conversion, retail, financial and institutional uses and much more.