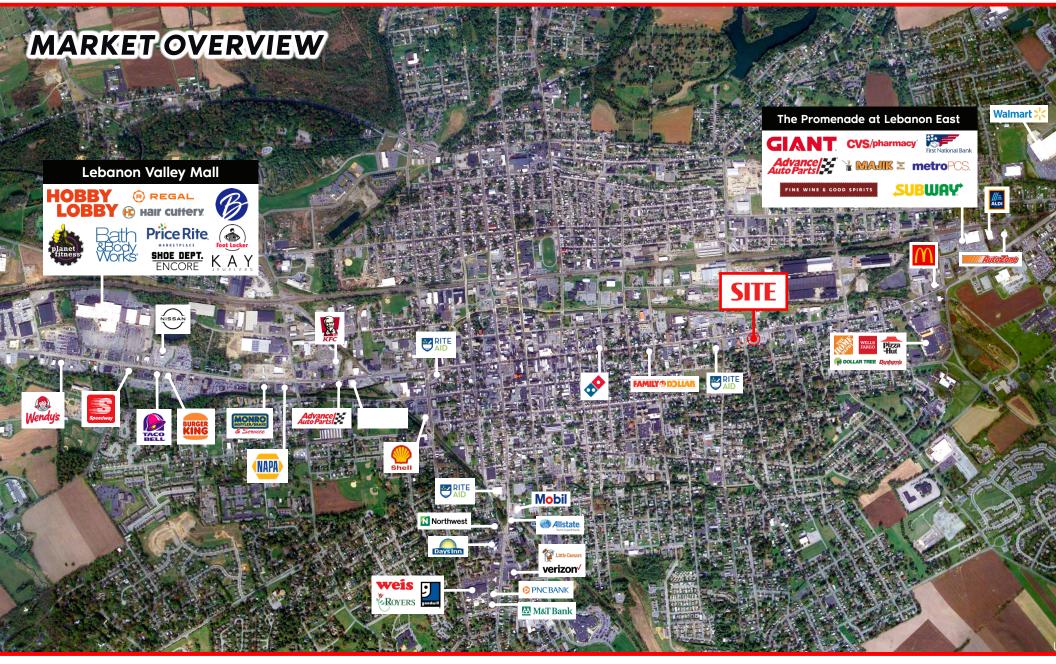

### **PROPERTY OVERVIEW**

Located at 100 E. Cumberland St., Lebanon, PA, this iconic property has been the home of the Merchandiser and Kapp Advertising Service Inc. since 1990. Consisting of ±26,000 SF of industrial and office space on approximately 1.4 acres. The General Industrial Commercial zoning is a developer's dream, with potential for a wide variety of uses in addition to the current manufacturing use including multifamily conversion, retail, financial and institutional uses and much more.