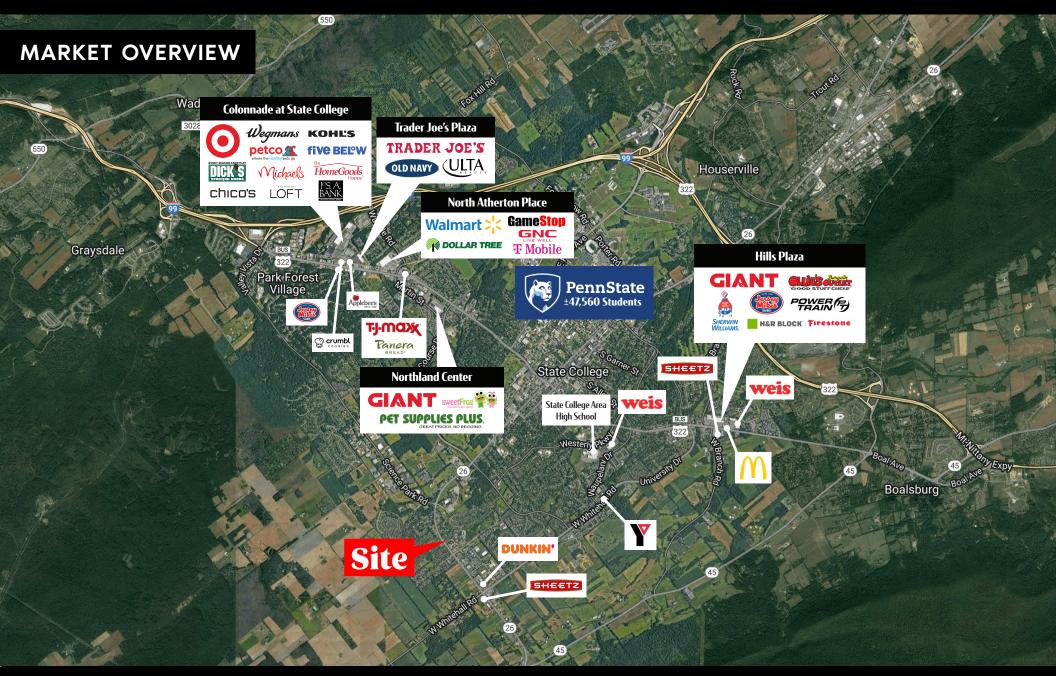

## **OVERVIEW**

Seven 2,500 sf office condos are available to purchase in State College, PA. These are brand new class-A offices located in an excellent business and office area. With excellent exposure to College Ave, this lot is just 5 minutes away from Pennsylvania State University and Downtown State College. The property has easy access to retail both downtown and on N Atherton. This location boasts great views of the surrounding mountains.

## LOCATION

This lot lies on Gateway Dr, just off of the thoroughfare College Ave. Zoned IRD, this property is nestled amongst other professional businesses and offices. It is 5 minutes from Pennsylvania State University and downtown State College, and 10 minutes from I-99