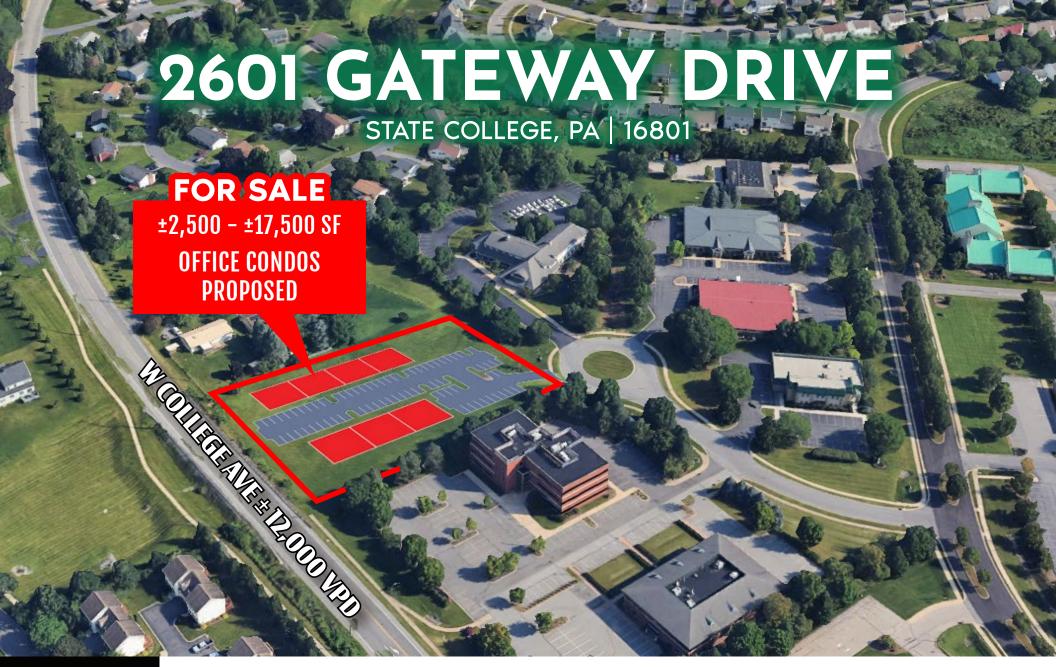

## **2601 GATEWAY DRIVE**

STATE COLLEGE, PA | 16801

## ± 2,500 SF - ± 17,500 SF FOR SALE

**PROPERTY HIGHLIGHTS**  NEW, A-CLASS, OFFICE CONDOMINIUMS LOTS OF PROPOSED PARKING (7) 2,500 SF CONDOS AVAILABLE FOR SALE EXPOSURE TO WEST COLLEGE AVENUE

4 MILES FROM PENN STATE UNIVERSITY AND DOWNTOWN STATE COLLEGE

## **OVERVIEW**

Seven 2,500 sf office condos are available to purchase in State College, PA. These are brand new class-A offices located in an excellent business and office area. With excellent exposure to College Ave, this lot is just 5 minutes away from Pennsylvania State University and Downtown State College. The property has easy access to retail both downtown and on N Atherton. This location boasts great views of the surrounding mountains.

TRAFFIC COUNTS: W COLLEGE AVE  $\pm 12,000 \text{ VPD} \mid 1-99 \pm 44,000 \text{ VPD} \mid \text{RT 322} \pm 40,000 \text{ VPD}$ 