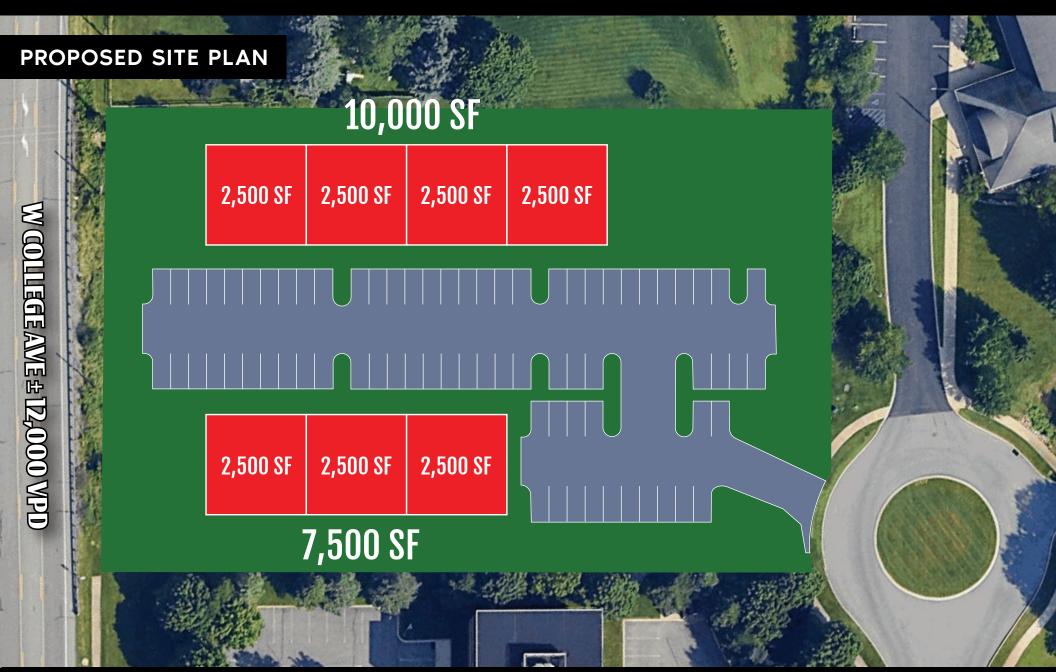

**PROPERTY HIGHLIGHTS**  NEW, A-CLASS, OFFICE CONDOMINIUMS LOTS OF PROPOSED PARKING (7) 2,500 SF CONDOS AVAILABLE FOR SALE EXPOSURE TO WEST COLLEGE AVENUE

4 MILES FROM PENN STATE UNIVERSITY AND DOWNTOWN STATE COLLEGE

## ± 2,500 SF - ± 17,500 SF FOR SALE

## **OVERVIEW**

Seven 2,500 sf office condos are available to purchase in State College, PA. These are brand new class-A offices located in an excellent business and office area. With excellent exposure to College Ave, this lot is just 5 minutes away from Pennsylvania State University and Downtown State College. The property has easy access to retail both downtown and on N Atherton. This location boasts great views of the surrounding mountains.

Buy a condo, buy the entire building, or buy the land. You choose!